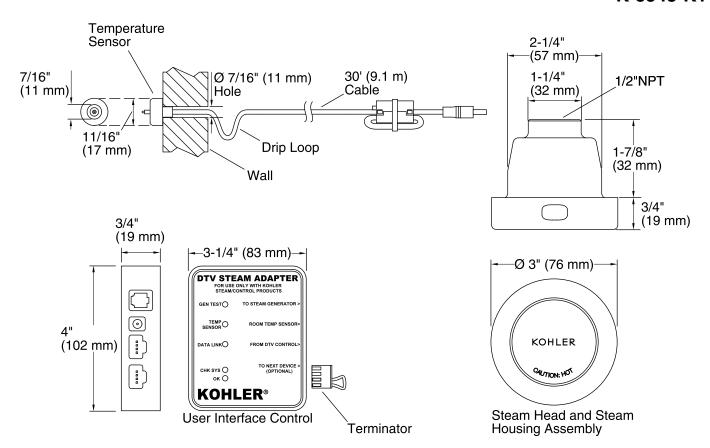

### Installation

Not compatible with other manufacturers' steam generators.

Loose component/s: Steamhead assembly, Thermistor Harness, DTV Harness, 16" crossover cable, and Terminator.

### **Technical Information**

All product dimensions are nominal.

### **Notes**

Install this product according to the installation guide.

CAUTION: Risk of scalding. Do not locate the steam head near a seat or bench, as the steam head is hot during operation and may scald the user if touched.

The temperature sensor should be mounted on the wall opposite the steam head. The steam head should be located as far from the seating area as possible.

Locate the steam head 6" (152 mm) above the floor and at least 4-1/2" (114 mm) from the threshold.