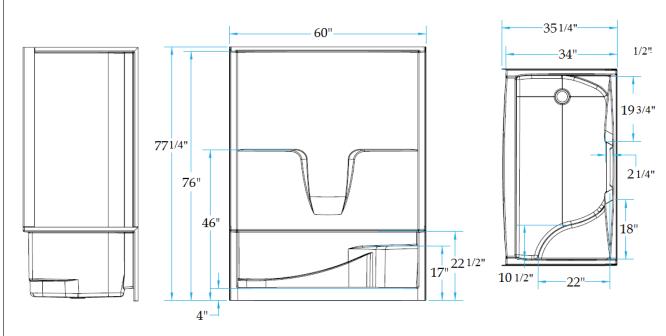

### **DIMENSIONS** inches

| Specifications                  | inches      |  |  |
|---------------------------------|-------------|--|--|
| Width: Overall / Net            | 60          |  |  |
| Depth: Overall / Net            | 35 ¼ / 34   |  |  |
| Height: Overall / Net           | 77 ¼ / 76   |  |  |
| Enclosure Opening               | 55          |  |  |
| Skirt Height                    | 4           |  |  |
| Drain Rough-In (from Back Wall) | 16 ¾        |  |  |
| Drain Rough-In (from Side Wall) | 8 1/2       |  |  |
| Drain: Diameter / Clearance     | 3 1/4 / 3/4 |  |  |

#### FRAMING DIMENSIONS inches

| Туре   | <b>D</b><br>Depth | <b>W</b><br>Width | <b>H</b><br>Height | Α       | В    | С   |
|--------|-------------------|-------------------|--------------------|---------|------|-----|
| Alcove | 35 1/4            | 60                | _                  | Box Out | 81/2 | 16¾ |