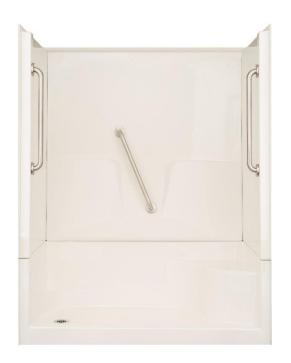

# Coeburn 60 x 34 x 76 **Low Threshold Shower**

### **Features**

- Easy entry, low, 4" threshold
- Integral comfort molded seat
- · Sturdy shower base with textured floor
- Two accessory shelves
- Simple, easy, 4-piece installation from front or rear
- Accommodates a shower door
- Double thick ArmorCore reinforced walls for extra strength that enables bars to be located to fit your individual needs.
- Premium, durable applied acrylic/fiberglass construction
- High Gloss, attractive, and easy to clean
- 3 grab bars, curtain rod, and drain included
- Limited Lifetime Warranty
- Meets or exceeds UPC, IPC, ANSI Z124.1, HUD
- Made in the USA

## **Components Included (Field Installed)**

Three 24" Stainless Steel Grab Bar

| Drain & Seat        | Model #           | Item #  |
|---------------------|-------------------|---------|
| LH Drain w/ RH Seat | LM6034SH1S4PSL064 | 1295745 |
| RH Drain w/ LH Seat | LM6034SH1S4PSR064 | 1295746 |