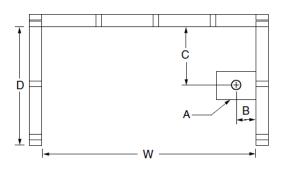

#### FRAMING DIMENSIONS inches

| Туре   | <b>D</b><br>Depth | <b>W</b><br>Width | <b>H</b><br>Height | Α       | В    | С   |
|--------|-------------------|-------------------|--------------------|---------|------|-----|
| Alcove | 35 1/4            | 60                | _                  | Box Out | 81/2 | 16¾ |