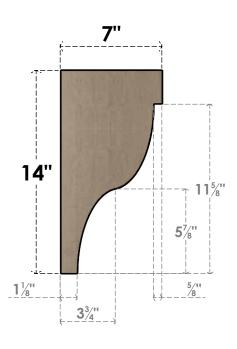

### **SIDE PROFILE**

#### ITEM NUMBER: CORU07X07X14GARRCPR

7"W X 7"D X 14"H SERIES 2 WIDE GARNER ROUGH CEDAR TIMBERTHANE FAUX WOOD CORBEL, PRIMED