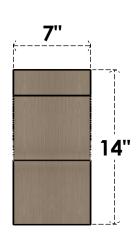

## **FRONT PROFILE**

#### ITEM NUMBER: CORU07X07X14GARRCPR

7"W X 7"D X 14"H SERIES 2 WIDE GARNER ROUGH CEDAR TIMBERTHANE FAUX WOOD CORBEL, PRIMED