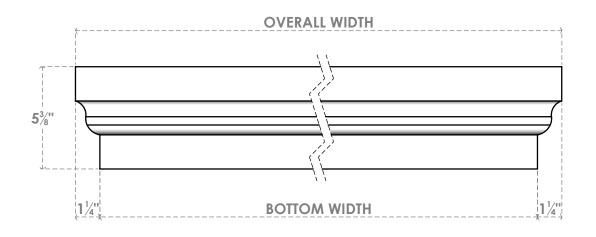

## ITEM NUMBER: CRH06X\*\*\*ST

STOCKTON STYLE CROSSHEAD, HIGH DENSITY POLYURETHANE, FACTORY PRIMED, AVAILABLE IN WIDTHS (BOTTOM) FROM 24" - 180" (SOLD IN 1" INCREMENTS)

SIDE

**FRONT** 

**EKENA MILLWORK** 2300 WEST MAIN ST. CLARKSVILLE, TX 75426 TOLL FREE: 866-607-0453 WWW.EKENAMILLWORK.COM