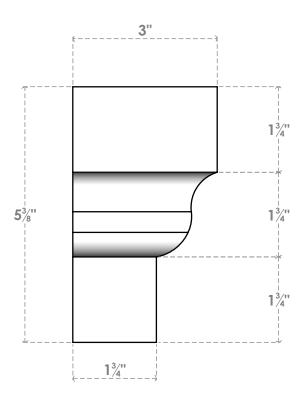

## ITEM NUMBER: CRH06X\*\*\*ST

STOCKTON STYLE CROSSHEAD, HIGH DENSITY POLYURETHANE, FACTORY PRIMED, AVAILABLE IN WIDTHS (BOTTOM) FROM 24" - 180" (SOLD IN 1" INCREMENTS)

SIDE

**FRONT** 

**EKENA MILLWORK** 2300 WEST MAIN ST. CLARKSVILLE, TX 75426 TOLL FREE: 866-607-0453 WWW.EKENAMILLWORK.COM