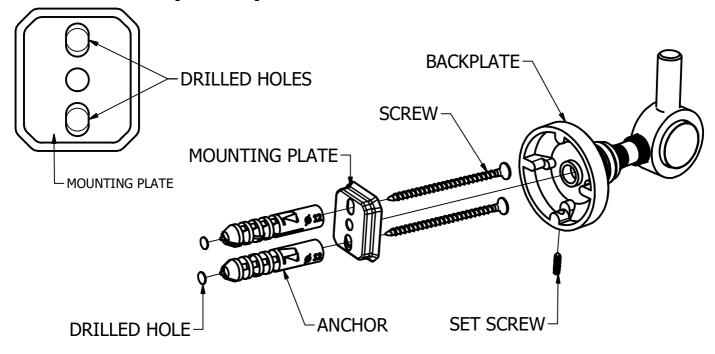

## Step1: Drill Holes in Wall for screws or screw anchors and attached Mounting plate to Wall

Determine your desired location for installation and make a mark for the location of the mounting plate. Remove mounting plate from backplate by loosening set screw in backplate as pictured below. Place center hole of mounting plate over mark made above. Make 2 marks where mounting screws will be placed as shown below. Drill hole at each of the marks. (You may substitute other style mounting anchors or screws if desired). Place anchors into the holes made. Place mounting plate over holes and secure to mounting surface using screws as shown below.