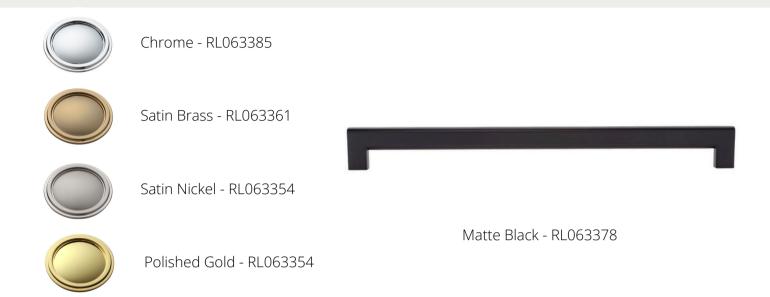

12 in. center-to-center appliance pull

16 in. center-to-center appliance pull

All offered in matte black, satin brass, satin nickel, polished gold and chrome