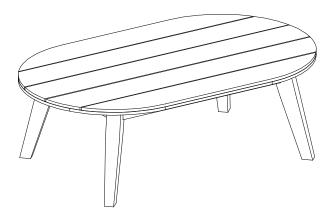

| PIECE | DESCRIPTION | PICTURE       | QUANTITY |
|-------|-------------|---------------|----------|
| A     | Frame Table |               | 1X       |
| В     | Leg Table   |               | 4X       |
| С     | Bolt        | (A) (M8x60 mm | 8X       |
| D     | Washer      | Ø 8.5x20x2mm  | 8X       |
| Е     | Allen key   | LG4           | 1X       |

Estimated Assembly Time: 10 minutes.

Tools Required for Assembly (included): Allen Key

Step 1
Place the Table top (A) with its underside skywards onto a clean, soft surface to avoid any scratch or damage to the product.
Affix loosely the Legs (B) into the mounting position at the corners of the Table Top (A), using the Bolts (C) with Flat Washers (D), with the Allen Key(E), as shown in the picture.