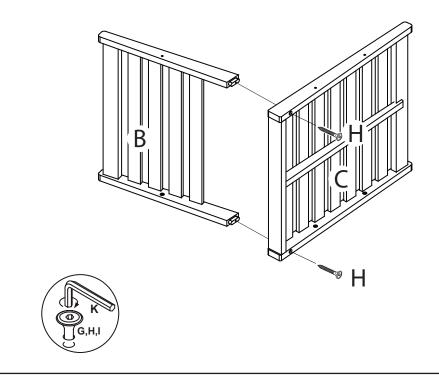

Estimated Assembly Time: 10 minutes.

Tools Required for Assembly (included): Allen Key

Step 3

Attach leg frame (A) to back frame (B) and seat frame ,use Bolt (I), tighten with allen key(K).

Step 4

Tighten Bolt (I) with allen key (K) to attach seat frame (C) and Leg frame (A).