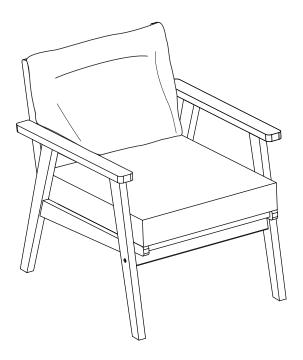

Weight Capacity: 600 Ibs

Warning: Do not stand on chair

Warning: Do not over torque bolts / screws

## **Part List and Hardware List**

| PIECE | DESCRIPTION PICTURE |              | QUANTITY |
|-------|---------------------|--------------|----------|
| А     | Leg Frame           |              | 2X       |
| В     | Back frame          |              | 1X       |
| С     | Seat Frame          |              | 1X       |
| D     | Cross Bar           |              | 1X       |
| Е     | Cushion Seat        |              | 1X       |
| F     | Cushion Back        |              | 1X       |
| G     | Screw               | (a)<br>M6x60 | 2X       |
| Н     | Screw @ M6x80       |              | 2X       |
| I     | Bolt                | M6X35        | 6X       |
| K     | Allen key           | LG4          | 1X       |

Model# PAT7050A

Product Dimensions:26.27" W x 29.92" D x 30.71" H

Before beginning assembly of product, make sure all parts are present. Compare parts with package contents list and hardware contents list. If any part is missing or damaged, do not attempt to assemble the product.

Estimated Assembly Time: 10 minutes.

Tools Required for Assembly (included): Allen Key

1

2

Step 2
Tighten screws (H) with allen key (K) to attach seat frame (C) and back frame (B).

Before beginning assembly of product, make sure all parts are present. Compare parts with package contents list and hardware contents list. If any part is missing or damaged, do not attempt to assemble the product.

Estimated Assembly Time: 10 minutes.

Tools Required for Assembly (included): Allen Key

Step 3
Attach leg frame (A) to back frame (B) and seat frame ,use Bolt (I), tighten with allen key(K).

Step 4
Tighten Bolt (I) with allen key (K) to attach seat frame (C) and Leg frame (A).

Estimated Assembly Time: 10 minutes.

Tools Required for Assembly (included): Allen Key

5

Step 5 Attach Ensure all screws are fully locked into position.
Place Seat Cushion (E), Back Cushion (F) into the Chair.
The Chair is ready to be used.

Step 6 Caution: This Chair can only be used on a flat, level surface