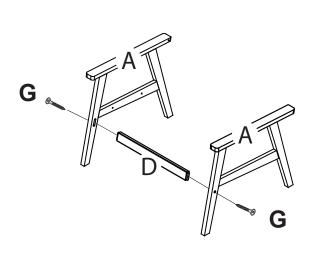

Estimated Assembly Time: 10 minutes.

Tools Required for Assembly (included): Allen Key

Step 1
Attach leg frame (A) to cross bar (D) ,use screws (G),tighten with allen key (K).

Step 2
Tighten screws (H) with allen key (K) to attach seat frame (C) and back frame (B).