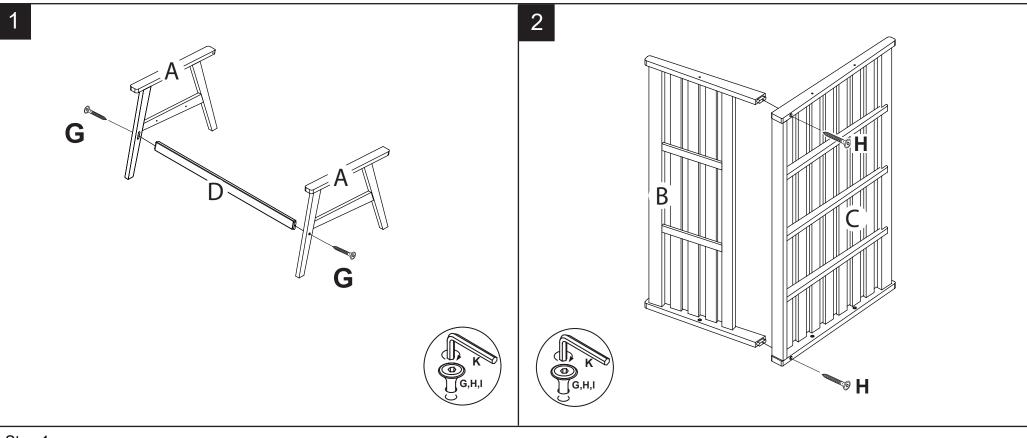

Estimated Assembly Time: 10 minutes.

Tools Required for Assembly (included): Allen Key

Step 1
Attach leg frame (A) to cross bar (D) ,use screws (G),tighten with allen key (K).

Step 2
Tighten screws (H) with allen key (K) to attach seat frame (C) and back frame (B).

Estimated Assembly Time: 10 minutes.

Tools Required for Assembly (included): Allen Key

Step 3

Attach leg frame (A) to back frame (B) and seat frame ,use Bolt (I), tighten with allen key(K).

Step 4

Tighten Bolt (I) with allen key (K) to attach seat frame (C) and Leg frame (A).