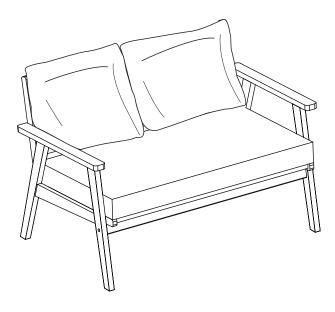

**Weight Capacity: 600 Ibs** 

Warning: Do not stand on bench

Warning: Do not over torque bolts / screws

# **Part List and Hardware List**

| PIECE | DESCRIPTION PICTURE |                   | QUANTITY |
|-------|---------------------|-------------------|----------|
| А     | Leg Frame           |                   | 2X       |
| В     | Back frame          |                   | 1X       |
| С     | Seat Frame          |                   | 1X       |
| D     | Cross Bar           |                   | 1X       |
| Е     | Cushion Seat        |                   | 1X       |
| F     | Cushion Back        |                   | 2X       |
| G     | Screw               | <b>⊚</b><br>M6x60 | 2X       |
| Н     | Screw               | M6x80             | 2X       |
| I     | Bolt                | (M6X35)           | 6X       |
| К     | Allen key           | LG4               | 1X       |

Model# PAT7050

Product Dimensions:29.92" W x 48.82" D x 30.71" H

Before beginning assembly of product, make sure all parts are present. Compare parts with package contents list and hardware contents list. If any part is missing or damaged, do not attempt to assemble the product.

Estimated Assembly Time: 10 minutes.

Tools Required for Assembly (included): Allen Key

Step 1
Attach leg frame (A) to cross bar (D) ,use screws (G),tighten with allen key (K).

Step 2
Tighten screws (H) with allen key (K) to attach seat frame (C) and back frame (B).

Estimated Assembly Time: 10 minutes.

Tools Required for Assembly (included): Allen Key

Step 3

Attach leg frame (A) to back frame (B) and seat frame ,use Bolt (I), tighten with allen key(K).

Step 4

Tighten Bolt (I) with allen key (K) to attach seat frame (C) and Leg frame (A).

Estimated Assembly Time: 10 minutes.

Tools Required for Assembly (included): Allen Key

5

Step 5

Attach Ensure all screws are fully locked into position. Place Seat Cushion (E), Back Cushion (F) into the Chair. The Chair is ready to be used.

Step 6 Caution: This Chair can only be used on a flat, level surface