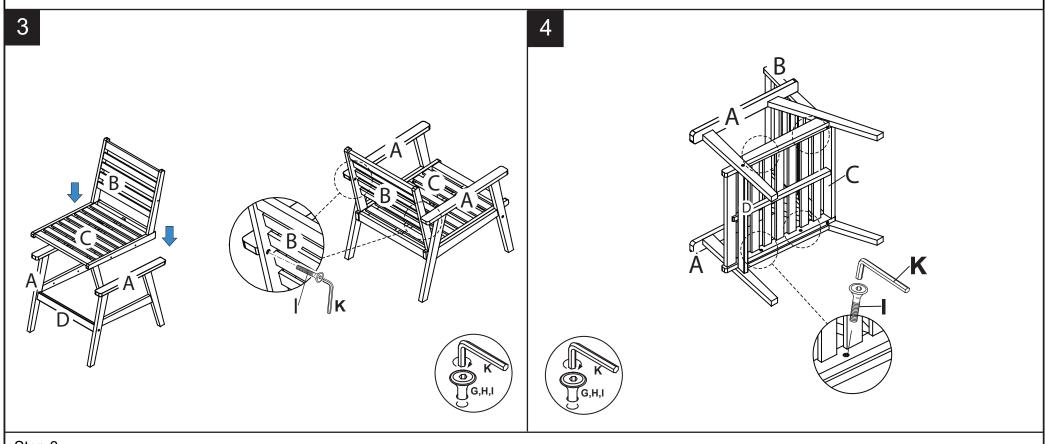

Estimated Assembly Time: 10 minutes.

Tools Required for Assembly (included): Allen Key

Step 3

Attach leg frame (A) to back frame (B) and seat frame ,use Bolt (I), tighten with allen key(K).

Step 4

Tighten Bolt (I) with allen key (K) to attach seat frame (C) and Leg frame (A).