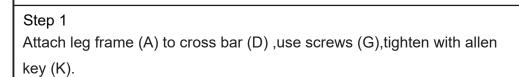

Estimated Assembly Time: 10 minutes.

Tools Required for Assembly (included): Allen Key

Step 1
Attach leg frame (A) to cross bar (D) ,use screws (G),tighten with allen key (K).

Step 2
Tighten screws (H) with allen key (K) to attach seat frame (C) and back frame (B).