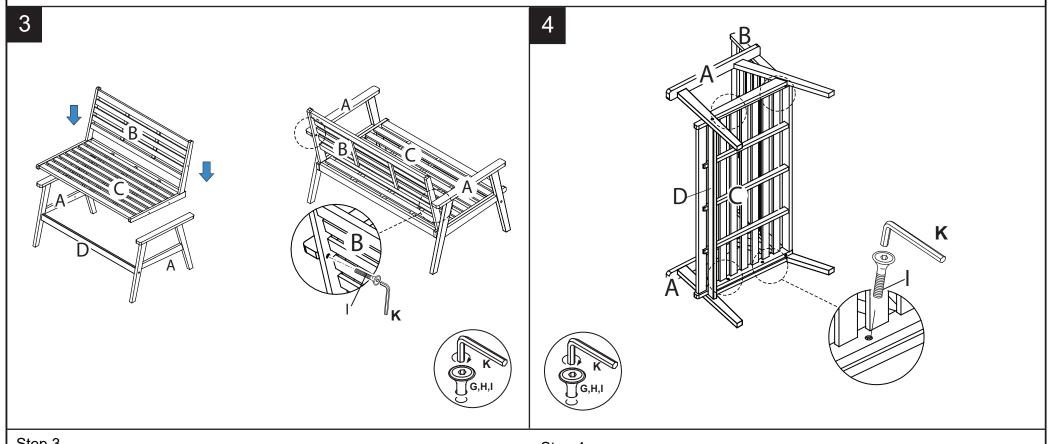

Estimated Assembly Time: 10 minutes.

Tools Required for Assembly (included): Allen Key

Step 3

Attach leg frame (A) to back frame (B) and seat frame ,use Bolt (I), tighten with allen key(K).

Step 4

Tighten Bolt (I) with allen key (K) to attach seat frame (C) and Leg frame (A).

Estimated Assembly Time: 10 minutes.

Tools Required for Assembly (included): Allen Key

5

Step 5

Attach Ensure all screws are fully locked into position. Place Seat Cushion (E), Back Cushion (F) into the Chair. The Chair is ready to be used.