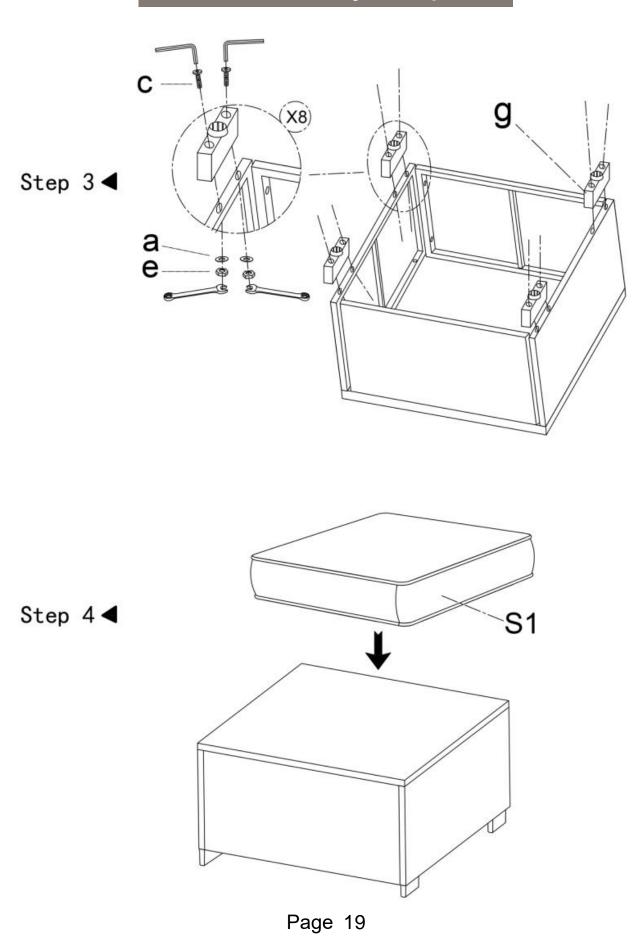

ll.
- ▶ 3. Don't expose cushions (if have) in the BURNING sun for a long time, please cover the set or put cushions indoor during rainy or snowy days.
- ▶ 4. Please DO NOT discard packing boxes before all parts are assembled successfully.
- ▶ 5. DO NOT touch the glass (if have) with bare hands if the glass is broken during shipping.

Thank you!

#### Parts List of Left Corner Chair



Step 1◀



Step 2◀



Step 3◀



Page 3



Step 5 ◀



Page 4

#### Parts List of Right Corner Chair



Step 1◀



Step 2◀



Step 3◀



Page 6



Page 7

#### Parts List of Middle Chair







Step 2◀



Step 3◀



Page 9





Page 10

#### Parts List of Coffee Chair





Page 12





#### Parts List of Single Chair



Step 1 ◀



Step 2 ◀



Step 3◀





Step 5 ◀

#### Parts List of Ottoman







Page 18