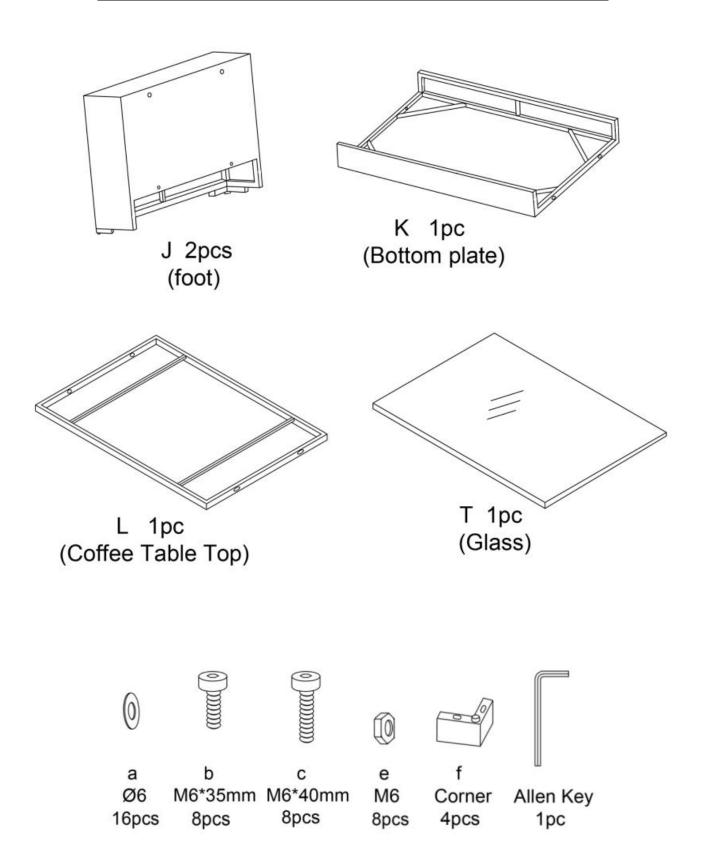

have been connected sucessfully.
- ▶ 2. Thread the screws a little bit first, leave them loose until ALL screws are in, and then tighen them all.
- ▶ 3. Don't expose cushions (if have) in the BURNING sun for a long time, please cover the set or put cushions indoor during rainy or snowy days.
- ▶ 4. Please DO NOT discard packing boxes before all parts are assembled successfully.
- ▶ 5. DO NOT touch the glass (if have) with bare hands if the glass is broken during shipping.

Thank you!

#### Parts List of Left Corner Chair



Step 1◀



Step 2◀



Step 3◀



Page 3



Step 5 ◀



Page 4

#### Parts List of Right Corner Chair



Step 1◀



Step 2◀



Step 3◀



Page 6



Page 7

#### Parts List of Middle Chair







Step 2◀



Step 3◀



Page 9





Page 10

#### Parts List of Coffee Chair





Page 12





#### Parts List of Single Chair



Step 1 ◀



Step 2 ◀



Step 3◀





Step 5 ◀

#### Parts List of Ottoman







Page 18