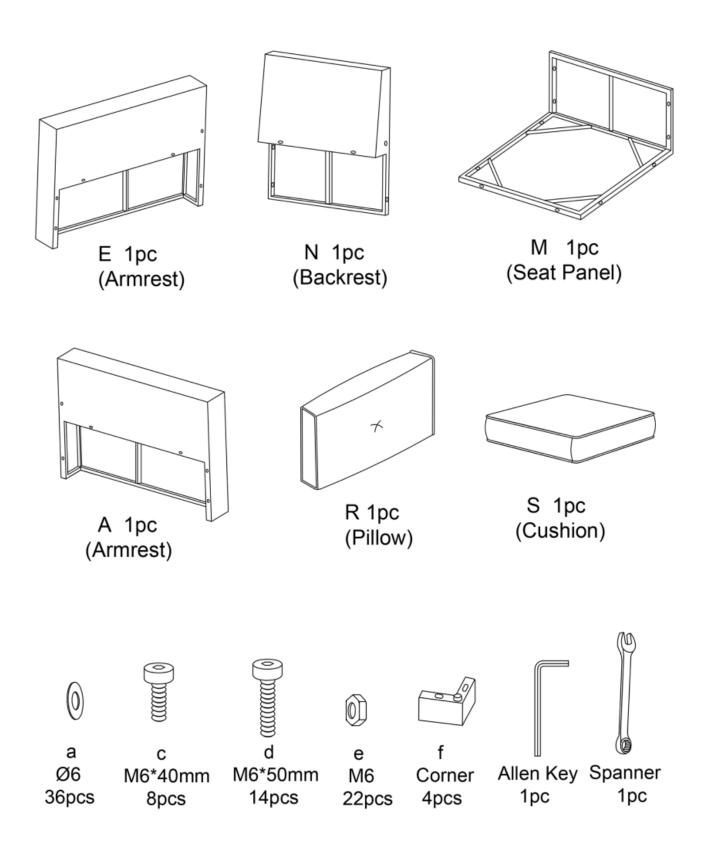

#### Parts List of Left Corner Chair

Step 1◀

Step 2◀

Step 3◀

Page 3

Step 5 ◀

Page 4

#### Parts List of Right Corner Chair

Step 1◀

Step 2◀

Step 3◀

Page 6

Page 7

#### Parts List of Middle Chair

Step 2◀

Step 3◀

Page 9

Page 10

#### Parts List of Coffee Chair

Page 12

#### Parts List of Single Chair

Step 1 ◀

Step 2 ◀

Step 3◀

Step 5 ◀

#### Parts List of Ottoman

Page 18