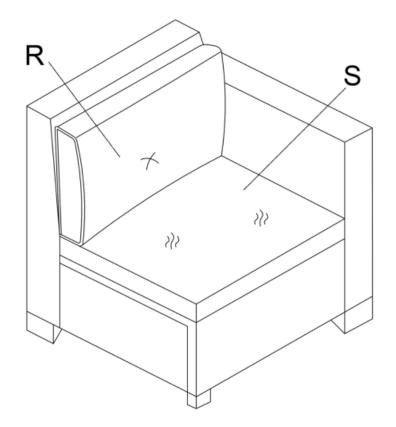

#### Parts List of Left Corner Chair

Step 1◀

Step 2◀

Step 3◀

Page 3

Step 5 ◀

Page 4