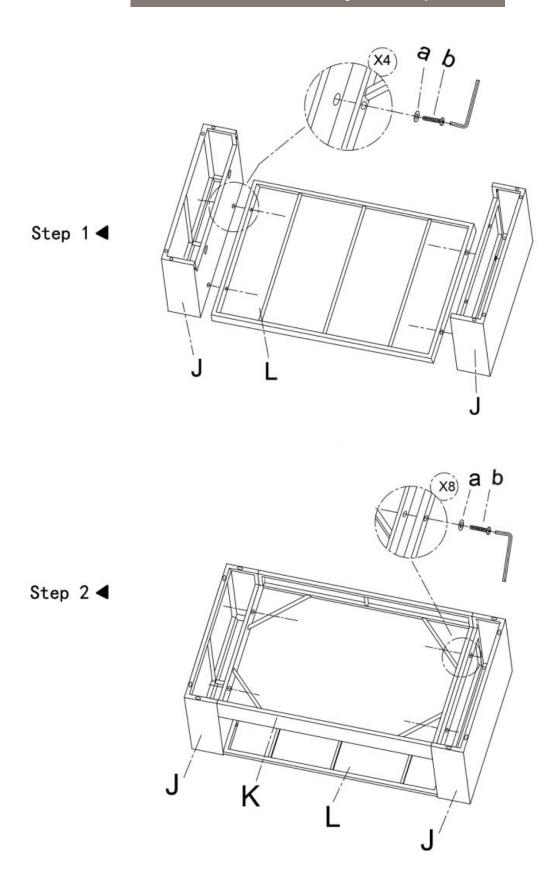

ve been connected sucessfully.
- ▶ 2. Thread the screws a little bit first, leave them loose until ALL screws are in, and then tighen them all.
- ▶ 3. Don't expose cushions (if have) in the BURNING sun for a long time, please cover the set or put cushions indoor during rainy or snowy days.
- ▶ 4. Please DO NOT discard packing boxes before all parts are assembled successfully.
- ▶ 5. DO NOT touch the glass (if have) with bare hands if the glass is broken during shipping.

Thank you!

#### Parts List of Left Corner Chair



Step 1◀



Step 2◀



Step 3◀



Page 3



Step 5 ◀



Page 4

#### Parts List of Right Corner Chair



Step 1◀



Step 2◀



Step 3◀



Page 6



Page 7

#### Parts List of Middle Chair







Step 2◀



Step 3◀



Page 9





Page 10

#### Parts List of Coffee Chair





Page 12





#### Parts List of Single Chair



Step 1 ◀



Step 2 ◀



Step 3◀





Step 5 ◀

#### Parts List of Ottoman







Page 18