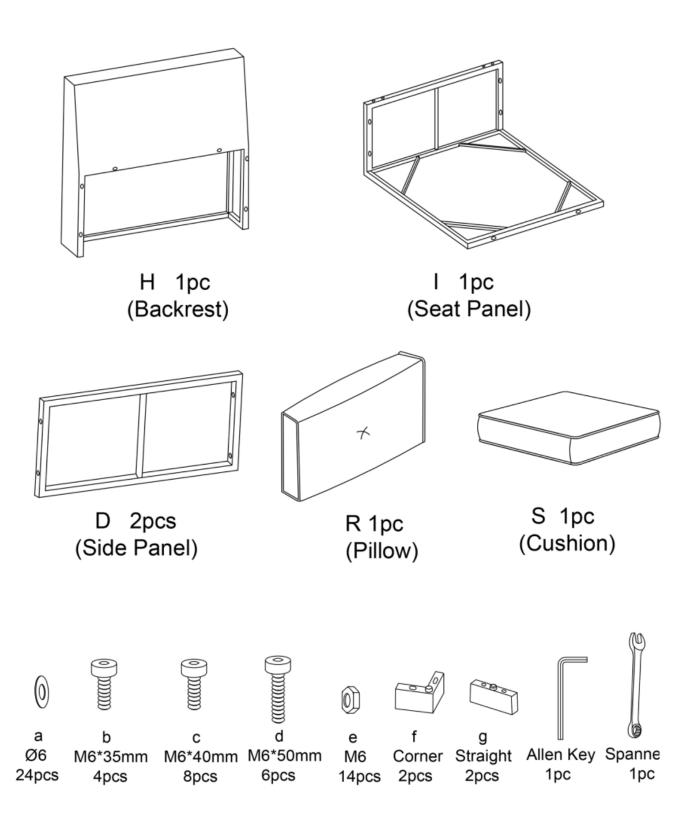

#### Parts List of Left Corner Chair

Step 1◀

Step 2◀

Step 3◀

Page 3

Step 5 ◀

Page 4