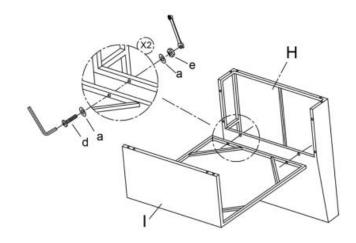

#### Parts List of Left Corner Chair

Step 1◀

Step 2◀

Step 3◀

Page 3

Step 5 ◀

Page 4