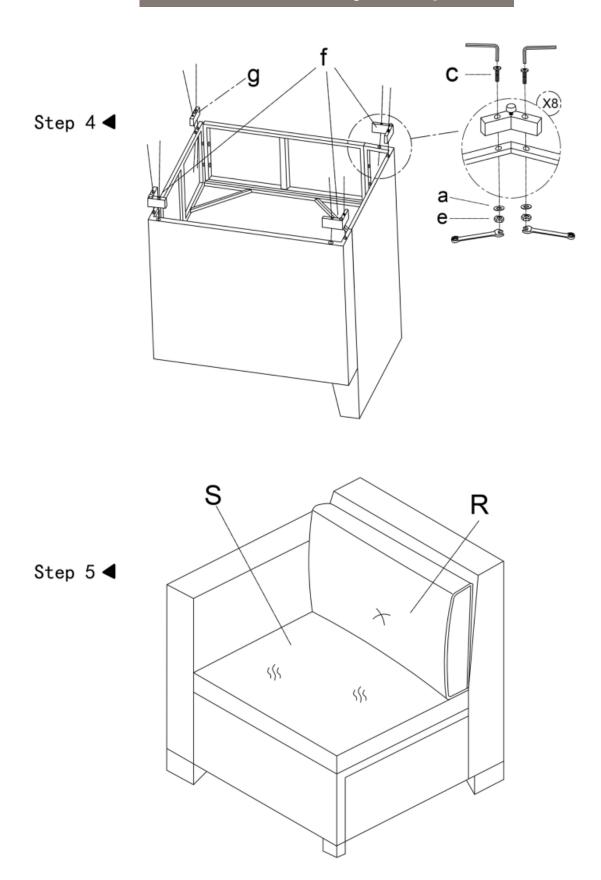

#### Parts List of Left Corner Chair

Step 1◀

Step 2◀

Step 3◀

Page 3

Step 5 ◀

Page 4