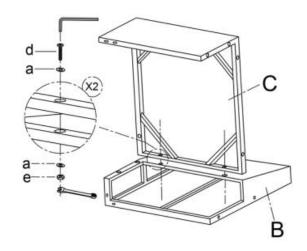

#### Parts List of Left Corner Chair

Step 1◀

Step 2◀

Step 3◀

Page 3

Step 5 ◀

Page 4