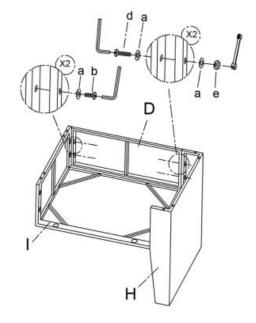

#### Parts List of Left Corner Chair

Step 1◀

Step 2◀

Step 3◀

Page 3

Step 5 ◀

Page 4