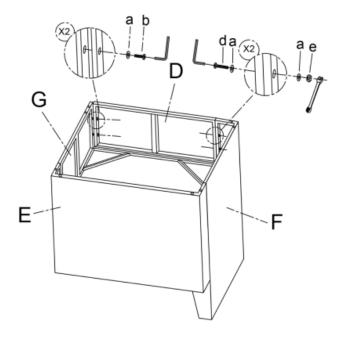

#### Parts List of Left Corner Chair

Step 1◀

Step 2◀

Step 3◀

Page 3

Step 5 ◀

Page 4