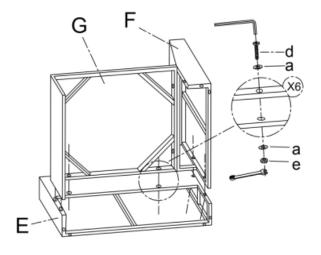

#### Parts List of Left Corner Chair

Step 1◀

Step 2◀

Step 3◀

Page 3

Step 5 ◀

Page 4