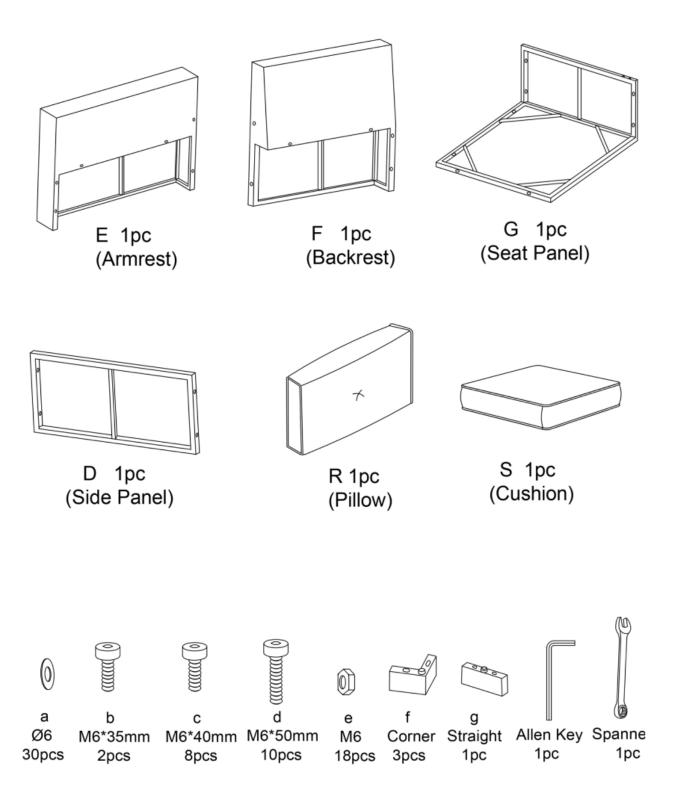

#### Parts List of Left Corner Chair

Step 1◀

Step 2◀

Step 3◀

Page 3

Step 5 ◀

Page 4