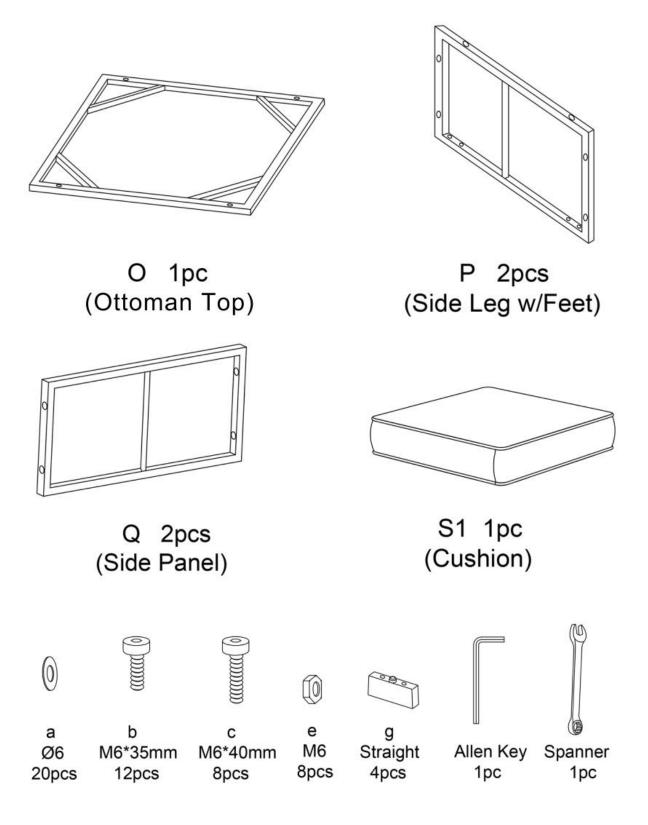

n tighen them all.
- ▶ 3. Don't expose cushions (if have) in the BURNING sun for a long time, please cover the set or put cushions indoor during rainy or snowy days.
- ▶ 4. Please DO NOT discard packing boxes before all parts are assembled successfully.
- ▶ 5. DO NOT touch the glass (if have) with bare hands if the glass is broken during shipping.

Thank you!

#### Parts List of Left Corner Chair



Step 1◀



Step 2◀



Step 3◀



Page 3



Step 5 ◀



Page 4

#### Parts List of Right Corner Chair



Step 1◀



Step 2◀



Step 3◀



Page 6



Page 7

#### Parts List of Middle Chair







Step 2◀



Step 3◀



Page 9





Page 10

#### Parts List of Coffee Chair





Page 12





#### Parts List of Single Chair



Step 1 ◀



Step 2 ◀



Step 3◀





Step 5 ◀

#### Parts List of Ottoman







Page 18