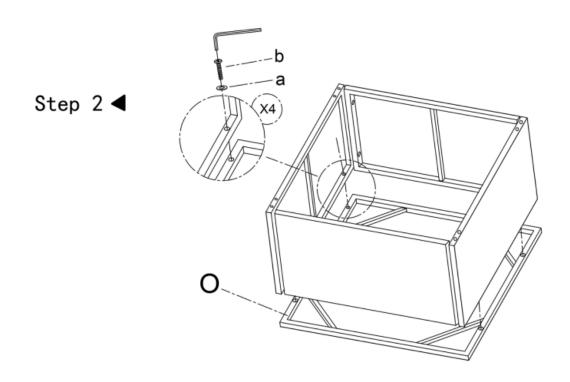

ghen them all.
- ▶ 3. Don't expose cushions (if have) in the BURNING sun for a long time, please cover the set or put cushions indoor during rainy or snowy days.
- ▶ 4. Please DO NOT discard packing boxes before all parts are assembled successfully.
- ▶ 5. DO NOT touch the glass (if have) with bare hands if the glass is broken during shipping.

Thank you!

#### Parts List of Left Corner Chair



Step 1◀



Step 2◀



Step 3◀



Page 3



Step 5 ◀



Page 4

#### Parts List of Right Corner Chair



Step 1◀



Step 2◀



Step 3◀



Page 6



Page 7

#### Parts List of Middle Chair







Step 2◀



Step 3◀



Page 9





Page 10

#### Parts List of Coffee Chair





Page 12





#### Parts List of Single Chair



Step 1 ◀



Step 2 ◀



Step 3◀





Step 5 ◀

#### Parts List of Ottoman







Page 18