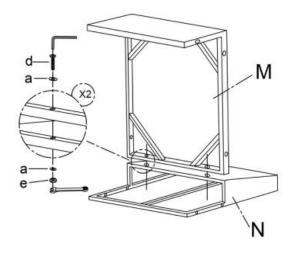

#### Parts List of Left Corner Chair

Step 1◀

Step 2◀

Step 3◀

Page 3

Step 5 ◀

Page 4

#### Parts List of Single Chair

Step 1 ◀

Step 2 ◀

Step 3◀

Step 5 ◀