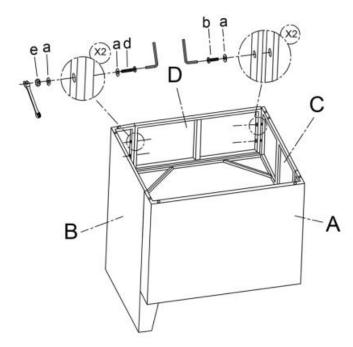

#### Parts List of Left Corner Chair

Step 1◀

Step 2◀

Step 3◀

Page 3

Step 5 ◀

Page 4