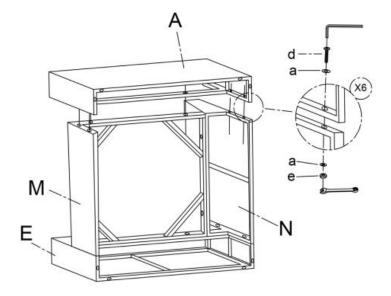

hem loose until ALL screws are in, and then tighen them all.
- ▶ 3. Don't expose cushions (if have) in the BURNING sun for a long time, please cover the set or put cushions indoor during rainy or snowy days.
- ▶ 4. Please DO NOT discard packing boxes before all parts are assembled successfully.
- ▶ 5. DO NOT touch the glass (if have) with bare hands if the glass is broken during shipping.

Thank you!

#### Parts List of Left Corner Chair



Step 1◀



Step 2◀



Step 3◀



Page 3



Step 5 ◀



Page 4

#### Parts List of Right Corner Chair



Step 1◀



Step 2◀



Step 3◀



Page 6



Page 7

#### Parts List of Middle Chair







Step 2◀



Step 3◀



Page 9





Page 10

#### Parts List of Coffee Chair





Page 12





#### Parts List of Single Chair



Step 1 ◀



Step 2 ◀



Step 3◀





Step 5 ◀

#### Parts List of Ottoman







Page 18