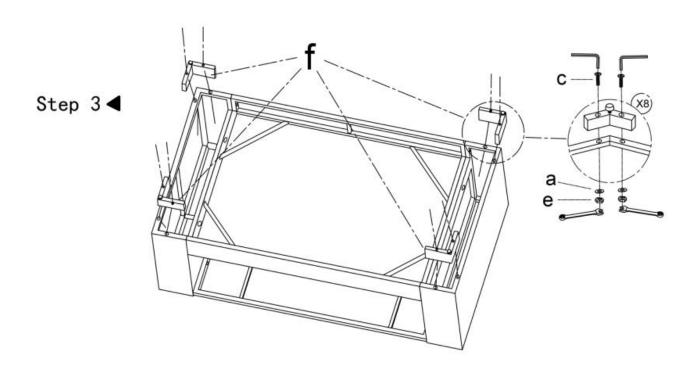

nected sucessfully.
- ▶ 2. Thread the screws a little bit first, leave them loose until ALL screws are in, and then tighen them all.
- ▶ 3. Don't expose cushions (if have) in the BURNING sun for a long time, please cover the set or put cushions indoor during rainy or snowy days.
- ▶ 4. Please DO NOT discard packing boxes before all parts are assembled successfully.
- ▶ 5. DO NOT touch the glass (if have) with bare hands if the glass is broken during shipping.

Thank you!

#### Parts List of Left Corner Chair



Step 1◀



Step 2◀



Step 3◀



Page 3



Step 5 ◀



Page 4

#### Parts List of Right Corner Chair



Step 1◀



Step 2◀



Step 3◀



Page 6



Page 7

#### Parts List of Middle Chair







Step 2◀



Step 3◀



Page 9





Page 10

#### Parts List of Coffee Chair





Page 12





#### Parts List of Single Chair



Step 1 ◀



Step 2 ◀



Step 3◀





Step 5 ◀

#### Parts List of Ottoman







Page 18