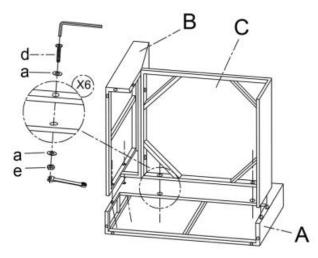

#### Parts List of Left Corner Chair

Step 1◀

Step 2◀

Step 3◀

Page 3

Step 5 ◀

Page 4