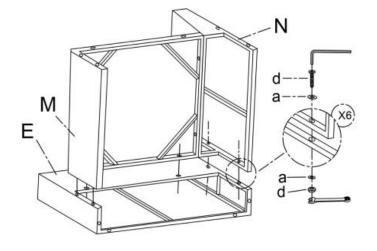

#### Parts List of Left Corner Chair

Step 1◀

Step 2◀

Step 3◀

Page 3

Step 5 ◀

Page 4

#### Parts List of Single Chair

Step 1 ◀

Step 2 ◀

Step 3◀

Step 5 ◀