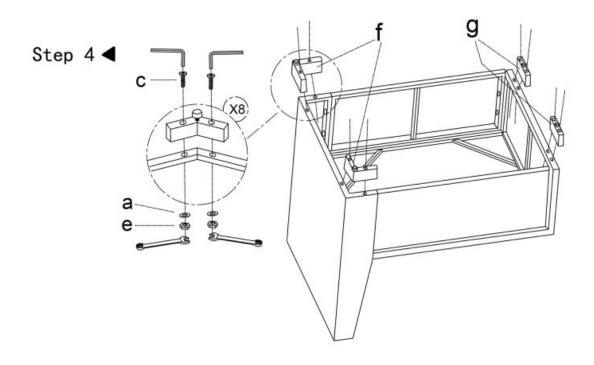

#### Parts List of Left Corner Chair

Step 1◀

Step 2◀

Step 3◀

Page 3

Step 5 ◀

Page 4