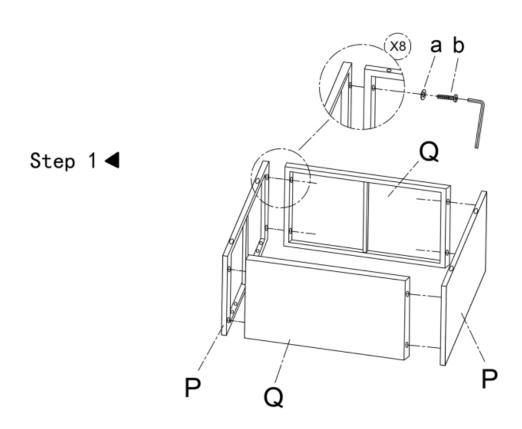

tighen them all.
- ▶ 3. Don't expose cushions (if have) in the BURNING sun for a long time, please cover the set or put cushions indoor during rainy or snowy days.
- ▶ 4. Please DO NOT discard packing boxes before all parts are assembled successfully.
- ▶ 5. DO NOT touch the glass (if have) with bare hands if the glass is broken during shipping.

Thank you!

#### Parts List of Left Corner Chair



Step 1◀



Step 2◀



Step 3◀



Page 3



Step 5 ◀



Page 4

#### Parts List of Right Corner Chair



Step 1◀



Step 2◀



Step 3◀



Page 6



Page 7

#### Parts List of Middle Chair







Step 2◀



Step 3◀



Page 9





Page 10

#### Parts List of Coffee Chair





Page 12





#### Parts List of Single Chair



Step 1 ◀



Step 2 ◀



Step 3◀





Step 5 ◀

#### Parts List of Ottoman







Page 18