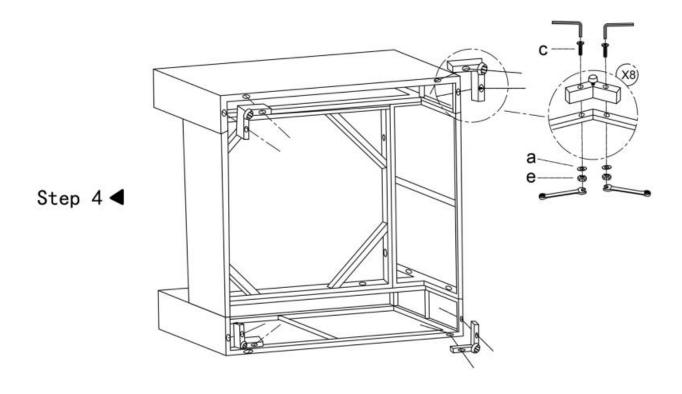

m loose until ALL screws are in, and then tighen them all.
- ▶ 3. Don't expose cushions (if have) in the BURNING sun for a long time, please cover the set or put cushions indoor during rainy or snowy days.
- ▶ 4. Please DO NOT discard packing boxes before all parts are assembled successfully.
- ▶ 5. DO NOT touch the glass (if have) with bare hands if the glass is broken during shipping.

Thank you!

#### Parts List of Left Corner Chair



Step 1◀



Step 2◀



Step 3◀



Page 3



Step 5 ◀



Page 4

#### Parts List of Right Corner Chair



Step 1◀



Step 2◀



Step 3◀



Page 6



Page 7

#### Parts List of Middle Chair







Step 2◀



Step 3◀



Page 9





Page 10

#### Parts List of Coffee Chair





Page 12





#### Parts List of Single Chair



Step 1 ◀



Step 2 ◀



Step 3◀





Step 5 ◀

#### Parts List of Ottoman







Page 18