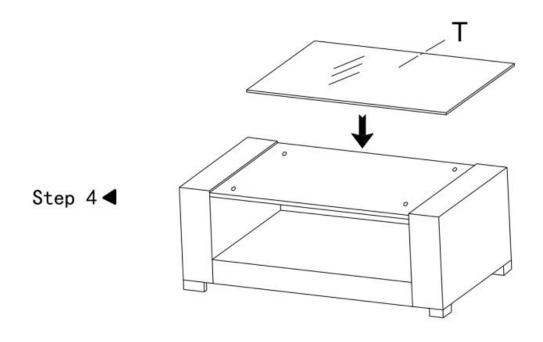

cted sucessfully.
- ▶ 2. Thread the screws a little bit first, leave them loose until ALL screws are in, and then tighen them all.
- ▶ 3. Don't expose cushions (if have) in the BURNING sun for a long time, please cover the set or put cushions indoor during rainy or snowy days.
- ▶ 4. Please DO NOT discard packing boxes before all parts are assembled successfully.
- ▶ 5. DO NOT touch the glass (if have) with bare hands if the glass is broken during shipping.

Thank you!

#### Parts List of Left Corner Chair



Step 1◀



Step 2◀



Step 3◀



Page 3



Step 5 ◀



Page 4

#### Parts List of Right Corner Chair



Step 1◀



Step 2◀



Step 3◀



Page 6



Page 7

#### Parts List of Middle Chair







Step 2◀



Step 3◀



Page 9





Page 10

#### Parts List of Coffee Chair





Page 12





#### Parts List of Single Chair



Step 1 ◀



Step 2 ◀



Step 3◀





Step 5 ◀

#### Parts List of Ottoman







Page 18