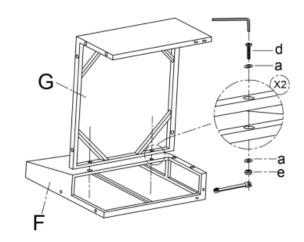

#### Parts List of Left Corner Chair

Step 1◀

Step 2◀

Step 3◀

Page 3

Step 5 ◀

Page 4