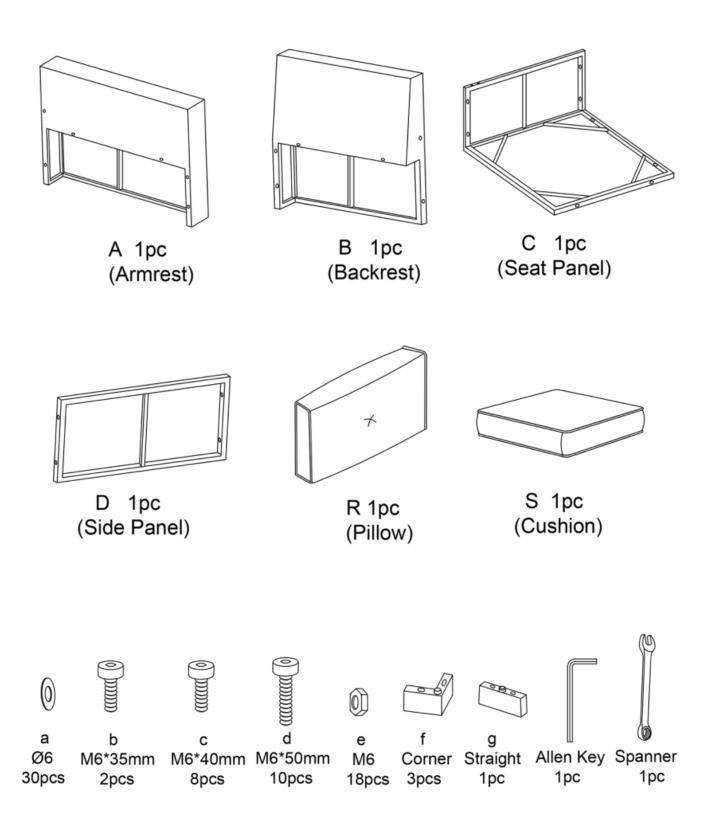

#### Parts List of Left Corner Chair

Step 1◀

Step 2◀

Step 3◀

Page 3

Step 5 ◀

Page 4