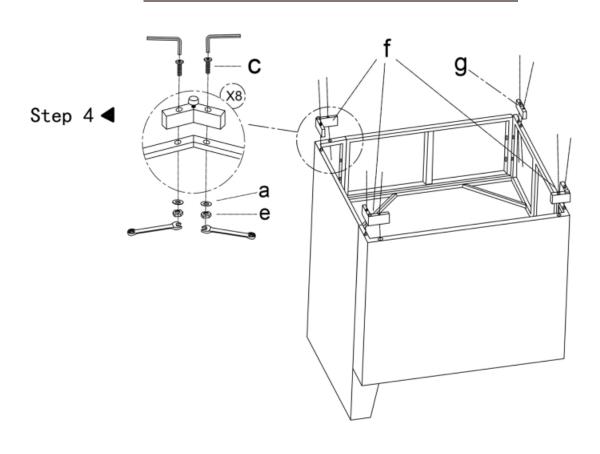

#### Parts List of Left Corner Chair

Step 1◀

Step 2◀

Step 3◀

Page 3

Step 5 ◀

Page 4