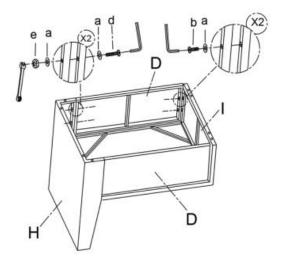

#### Parts List of Left Corner Chair

Step 1◀

Step 2◀

Step 3◀

Page 3

Step 5 ◀

Page 4