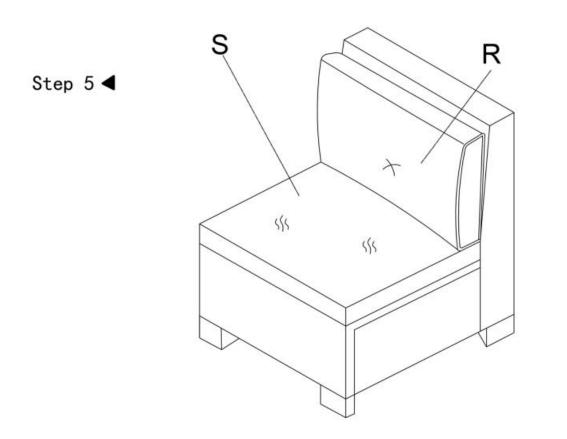

x screws tightly until all screws and holes have been connected sucessfully.
- ▶ 2. Thread the screws a little bit first, leave them loose until ALL screws are in, and then tighen them all.
- ▶ 3. Don't expose cushions (if have) in the BURNING sun for a long time, please cover the set or put cushions indoor during rainy or snowy days.
- ▶ 4. Please DO NOT discard packing boxes before all parts are assembled successfully.
- ▶ 5. DO NOT touch the glass (if have) with bare hands if the glass is broken during shipping.

Thank you!

#### Parts List of Left Corner Chair



Step 1◀



Step 2◀



Step 3◀



Page 3



Step 5 ◀



Page 4

#### Parts List of Right Corner Chair



Step 1◀



Step 2◀



Step 3◀



Page 6



Page 7

#### Parts List of Middle Chair







Step 2◀



Step 3◀



Page 9





Page 10

#### Parts List of Coffee Chair





Page 12





#### Parts List of Single Chair



Step 1 ◀



Step 2 ◀



Step 3◀





Step 5 ◀

#### Parts List of Ottoman







Page 18