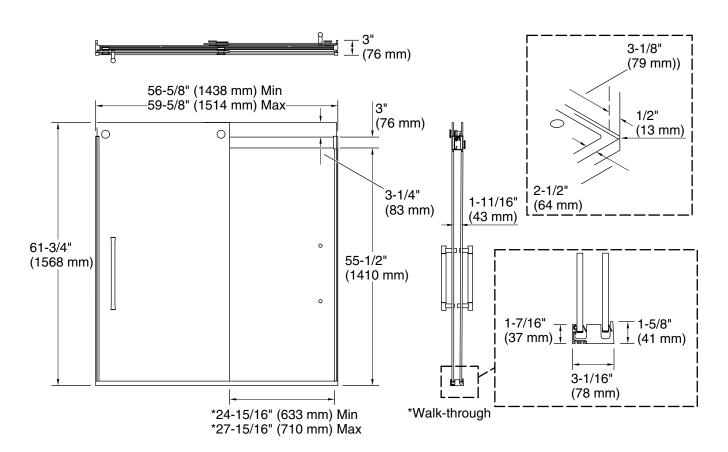

### Installation

- Fits opening widths 56-5/8" 59-5/8" (1438 –1514 mm)
- 61-3/4" (1568 mm) high, with 55-1/2" (1410 mm) minimum head clearance
- 3" (76.2 mm) width adjustment
- 3/8" (10·mm) out-of-plumb adjustability on each side simplifies installation
- Door can be installed to open to the left or right to suit your bathroom layout
- For residential use only
- Not for use in hospitality

### **Technical Information**

All product dimensions are nominal.

Base-To-Wall 1/2" (13 mm)

Radius - Max:

Shower Ledge Min 2-1/2" (64 mm)

Flat:

Shower Wall Min 3-1/8" (79 mm)

Flat:

#### **Notes**

Install this product according to the installation guide.

The vertical opening should be a minimum of 64-3/4" (1645 mm) to allow for installation clearance.