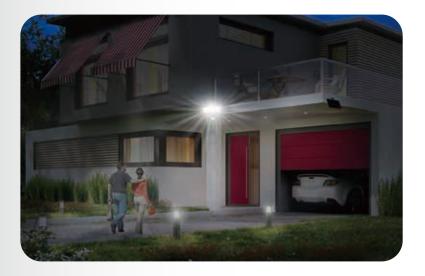

## **SOLAR SECURITY LIGHT 1200**

- COB (Chips On Board) the latest LED Technology.
- Triple lamp solar powered light provides security lighting to the areas of your home with no wiring needed.
- The triple heads can be adjusted to any angle giving you flexibility in the coverage area.
- Detects motion from a 120-degree angle and a distance up to 40 feet.
- 3 adjustable settings; motion distance, light sensitivity and light duration.
- Weather resistant.