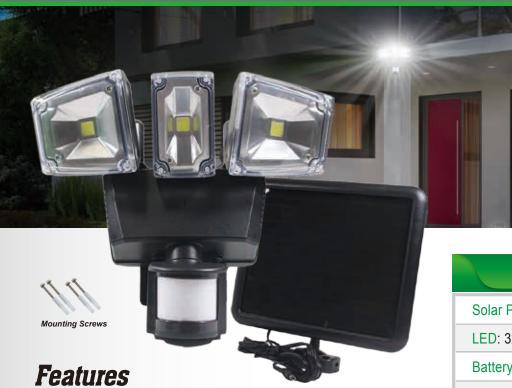

## **SOLAR SECURITY LIGHT 1200**

- COB (Chips On Board) the latest LED Technology.
- Triple lamp solar powered light provides security lighting to the areas of your home with no wiring needed.
- The triple heads can be adjusted to any angle giving you flexibility in the coverage area.
- Detects motion from a 120-degree angle and a distance up to 40 feet.
- 3 adjustable settings; motion distance, light sensitivity and light duration.
- Weather resistant.

## **SPECIFICATIONS**

Solar Panel: Amorphous, 1.6Watt, 5m cable

LED: 3xWhite COB (6000K), 4W each, 1200Lm

Battery: Ni-MH, 6V/1600mAh (5xAA)

Material: Plastic & glass construction

Distance of Motion Detect: 40Ft

Light Duration: 8sec-2min

Adjustable settings: Motion distance,

Light sensitivity & Light duration

Switch Mode: OFF/AUTO/ON