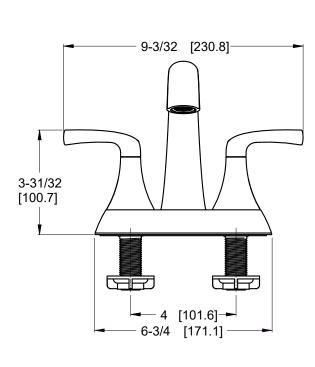

### 4" Centerset Lavatory Faucet

- LF-O48-RCHB Finish(B)
- LF-O48-RCHBG Finish(BG) □
  - LF-048-RCHC Finish(C)
- LF-048-RCHGS Finish(GS)

Fixed Hubs

# Specifications