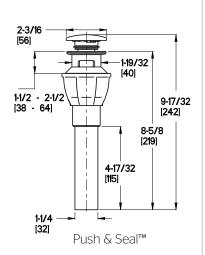

#### Code Compliance

• Push & Seal™ Pop-Up Drain

- EPA WaterSense Certified
- NSF/ANSI/CAN61:O<1</li>
- CEC Certified/CALGreen compliant
- ADA Compliant ANSI A117.1 (Lever Handles Only)

Ø1 Min to Ø1-1/2 Max. Deck Hole Openings