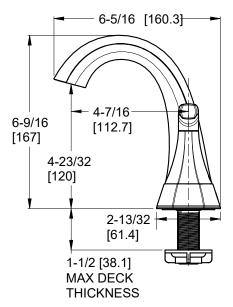

# Specifications

#### Code Compliance

• Push & Seal™ Pop-Up Drain

- EPA WaterSense Certified
- NSF/ANSI/CAN61:O<1</li>
- CEC Certified/CALGreen compliant
- ADA Compliant ANSI A117.1 (Lever Handles Only)

Ø1 Min to Ø1-1/2 Max. Deck Hole Openings