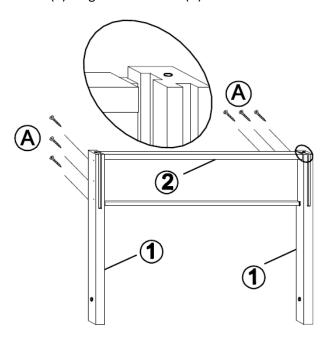

## **Assembly Instructions:**

**Step 1** Insert each (1) on both ends of (2). Align and screw in (A).

**Step 2** The other side of (1), insert each (3). Align and screw in (A).

| Product Name: | 34in Wood Rectangular Raised Garden Planter |
|---------------|---------------------------------------------|
| SKU #:        | WHPL885                                     |