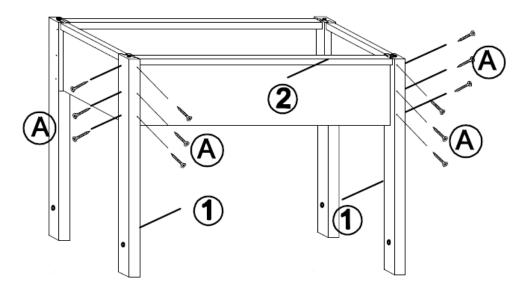

Step 3 Insert each (1) on both ends of (2 and 3). Align and screw in (A).

Step 4 Turn upside down, place (4) to (2). Align and screw in (B).

| Product Name: | 34in Wood Rectangular Raised Garden Planter |
|---------------|---------------------------------------------|
| SKU #:        | WHPL885                                     |