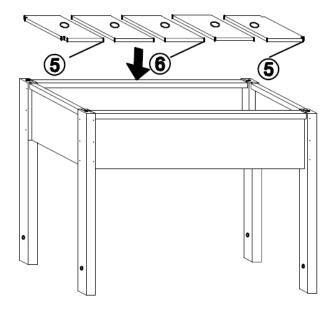

**Step 5** Place (5) at each end and (6) in the center.

**Step 6** Insert (D) to each corner. Insert (7) to each corner. Align and screw in (C).

| Product Name: | 34in Wood Rectangular Raised Garden Planter |
|---------------|---------------------------------------------|
| SKU #:        | WHPL885                                     |