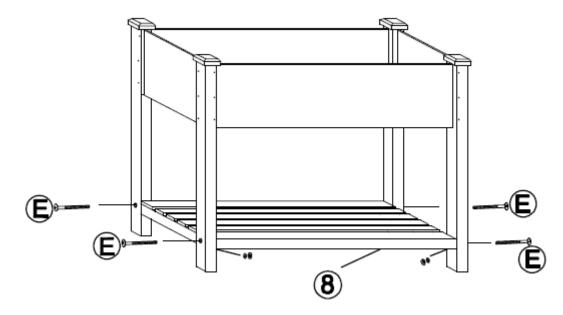

Step 7 Place (8) at an angle and set in the center. Align and screw in (E) bolt and secure with nut.