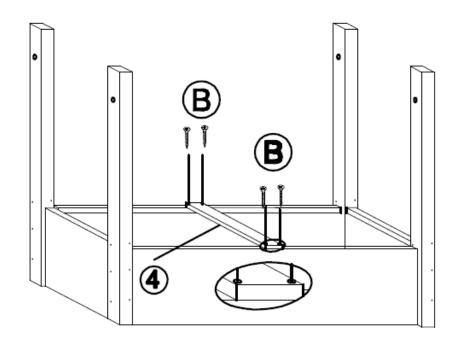

Step 3 Insert each (1) on both ends of (2 and 3). Align and screw in (A).

Step 4 Turn upside down, place (4) to (2). Align and screw in (B).

| Product Name: | 34in Wood Rectangular Raised Garden Planter |
|---------------|---------------------------------------------|
| SKU #:        | WHPL885                                     |