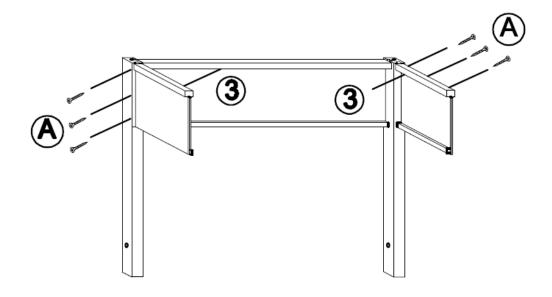

## **Assembly Instructions:**

**Step 1** Insert each (1) on both ends of (2). Align and screw in (A).

**Step 2** The other side of (1), insert each (3). Align and screw in (A).

| Product Name: | 34in Wood Rectangular Raised Garden Planter |
|---------------|---------------------------------------------|
| SKU #:        | WHPL885                                     |