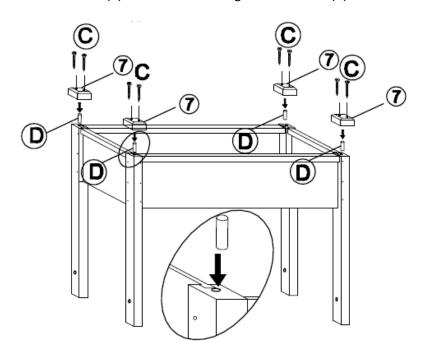

**Step 5** Place (5) at each end and (6) in the center.

**Step 6** Insert (D) to each corner. Insert (7) to each corner. Align and screw in (C).

| Product Name: | 34in Wood Rectangular Raised Garden Planter |
|---------------|---------------------------------------------|
| SKU #:        | WHPL885                                     |