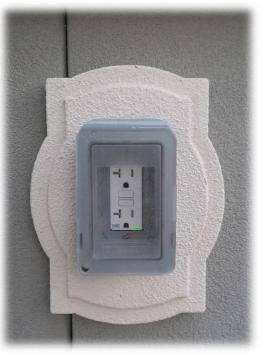

Installation Manual

SnapTight Products Exterior Outlet Box Mounting Box

Covers Are Simple And Easy To Install To Any

Residential And Commercial Building,

Old Or New And On Any Surface.

**SnapTight Products Exterior Outlet Box Mounting Box** 

From Expanded Polystyrene (Eps) Foam, Coated In

Polyurea And Stucco For Durability, Then Painted,

Making Them A Decorative And Lightweight Accessory

That Is Impervious To The Elements.

They Can Be Re Painted Any Color Any Time.