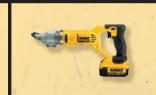

## 18 GA SWIVEL HEAD DOUBLE CUT SHEARS

DCS491B

**DCS491M2** 

Cordless 18 Gauge Swivel Head Doubl

Cordless 18 Gauge Swivel Head Doub