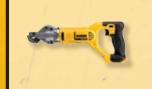

## 18 GA SWIVEL HEAD OFFSET SHEARS

DCS491B

Cordless 18 Gauge Swivel Head Offset Shear (Tool only)

Dealer Stamp

1-800-4 **DEWALT**. www.**DEWALT**.com

Copyright ©2016 DEWALT. The following are examples of trademarks for one or more DEWALT power tools and accessories: The yellow and black color scheme; the "D"-shaped air intake grill; the array of pyramids on the handgrip; the kit box configuration; and the array of lozenge-shaped humps on the surface of the tool. All other brands are registered trademarks of their respective entities.