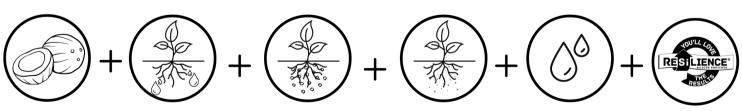

## WHAT'S IN IT?

Coconut Coir for optimal drainage Canadian
Sphagnum Peat
Moss helps plant
retain moisture
and nutrients for
longer

Perlite for excellent drainage and air space for root development Mycorrhizae
creates a symbiotic
relationship with
the plant's roots,
helping to increase
absorption
capacity

Organic Wetting
Agent helps the
mix absorb and
distribute water
uniformly
throughout the
pot

RESILIENCE®
may improve
resistance to
wilting