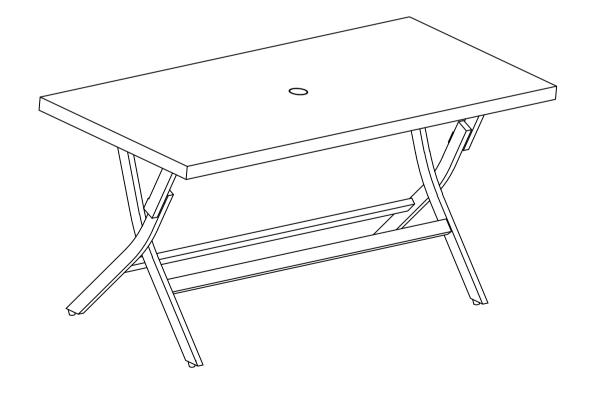

TION          | PICTURE  | QUANTITY |
|-------|----------------------|----------|----------|
| 1     | Table top frame      |          | 1X       |
| 2     | Table long leg       | H        | 1X       |
| 3     | Table short leg      | <i>—</i> | 1X       |
| 4     | Table side leg 1     |          | 1X       |
| 5     | Table side leg 2     |          | 1X       |
| Α     | Allen bolt(M6x40 mm) | 9        | 4X       |
| В     | Allen bolt(M6x60 mm) | 9        | 4X       |
| С     | Nut M6               |          | 8X       |
| D     | Steel washer         | 0        | 16X      |
| E     | Plastic washer       | 0        | 8X       |
| F     | Allen key            |          | 1X       |
| G     | Spanner              | 5        | 1X       |



Product Dimensions: 31.50"x55.12"x28.35" H



## **PREPARATION**

Before beginning assembly of product, make sure all parts are present. Compare parts with package contents list and hardware contents list.

If any part is missing or damaged, do not attempt to assemble the product.

Estimated Assembly Time: 15 minutes.

Tools Required for Assembly (included): Allen Key





Step 1
Connect Table Short Leg (3) & Table Side Leg 1 (4), Table Side Leg 2 (5) tighten Bolt (B), Nut M6 (C) with Allen Key (F), Spanner (G)

Step 2
Connect part from Step 1 & Table Long Leg (2) tighten Bolt (B), Nut M6 (C) with Allen Key (F), Spanner (G)



Step 3
Connect part from Step 2 & Table Top Frame (1) tighten Bolt (A), Nut M6 (C) with Allen Key (F), Spanner (G)