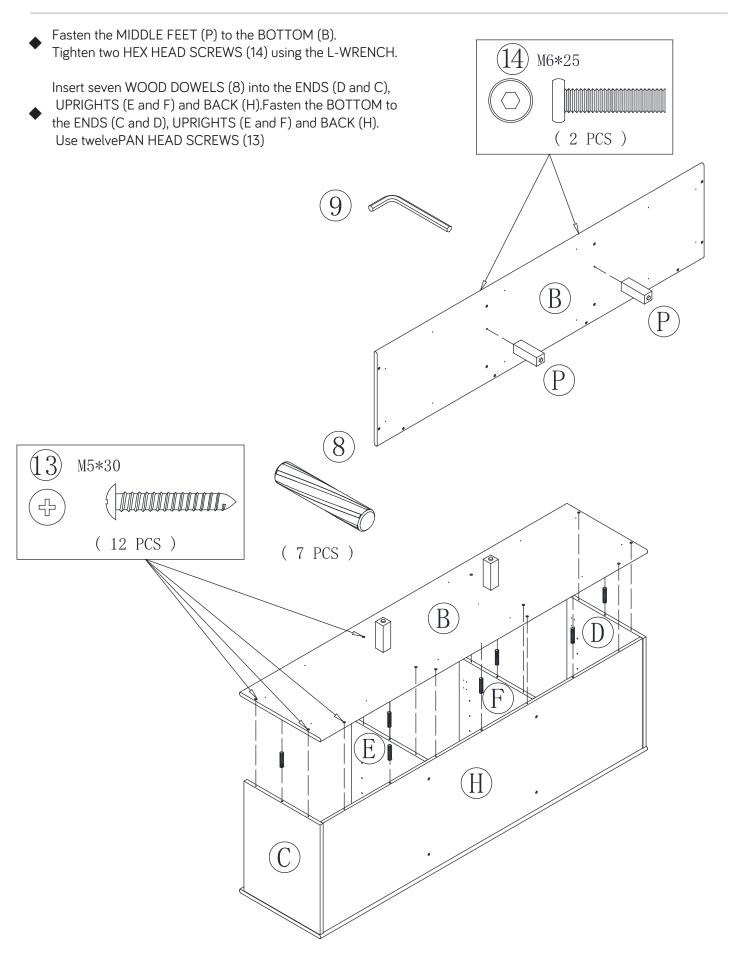

• Push eight HIDDEN CAMS (2) into the ENDS (C, D, E and F).

Push twelve HIDDEN CAMS (2) into the BACK(H) and SHORT BRACE(L).

- ◆ Insert three WOOD DOWEL (8) into the TOP (A).
- ◆ Fasten the BACK (H) to the TOP (A), Tighten four HIDDEN CAMS.

Page 10 TV-3GLF

◆ Fasten the UPPER RIGHTS (E and F) to the TOP (A). Tighten four HIDDEN CAMS.

◆ Fasten the BACK (H) to the UPRIGHTS (E and F). Use four PAN HEAD SCREWS (13).

◆ Fasten the ENDS (D and C) to the TOP (A). Tighten four HIDDEN CAMS.