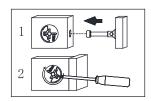

319 Ridge Rd. Dayton, NJ 08810 908-888-0818

Page 6 TV-3GLF

- Assemble your unit on a carpeted floor or on the empty carton to avoid scratching your unit or the floor.
- Turn twenty CAM SCREWS (1) into the exact holes shown in the TOP(A) and FEET (O and Y)