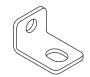

#### Hardware Identification

1 CAM SCREW - 20pcs

3 APPLIQUE CARD - 4pcs

- 4 METAL PLATE 4pcs
- 5 METAL PIN-12pcs
- (6) PULL 3pcs

- 7 BRACKET 12pcs
- 8 WOOD DOWEL 10pcs
- 9 L-WRENCH 1pc

- 10 BUMPER CARD 2pcs
- HINGE 4pcs
- 12 HINGE 2pcs

Fasten four METAL PLATE (4) to the FOOT (O and Y) and the LONG BRACES (K). Use sixteen PAN HEAD SCREWS (17).

• Fasten twelve BRACKETS to the LONG BRACES (K) and the SHORT BRACES (L). Use twelve PAN HEAD SCREWS (17).