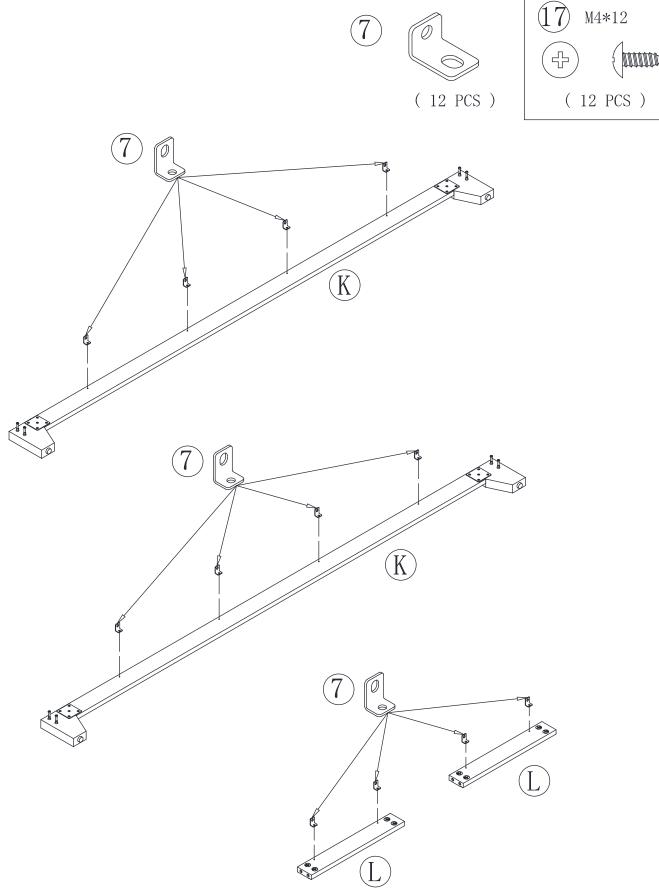

Fasten four METAL PLATE (4) to the FOOT (O and Y) and the LONG BRACES (K). Use sixteen PAN HEAD SCREWS (17).

• Fasten twelve BRACKETS to the LONG BRACES (K) and the SHORT BRACES (L). Use twelve PAN HEAD SCREWS (17).