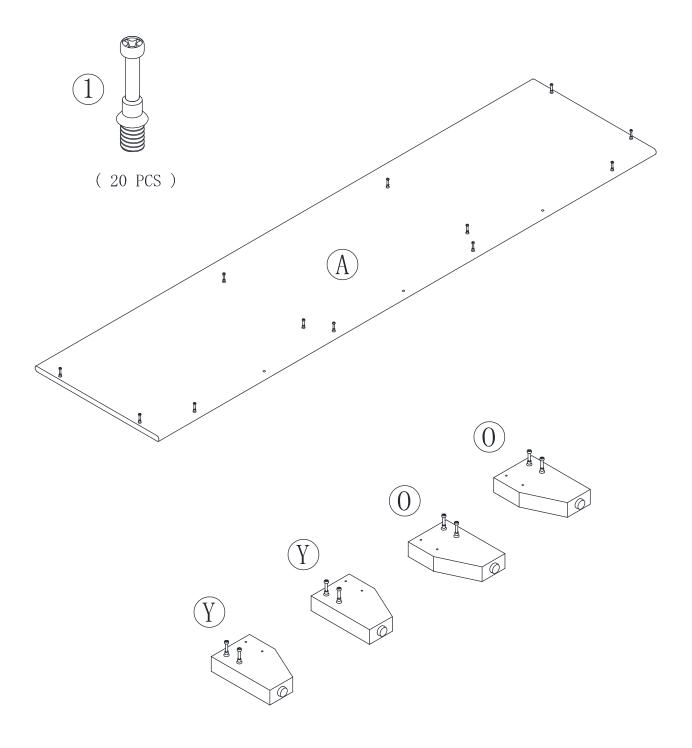

319 Ridge Rd. Dayton, NJ 08810 908-888-0818

Page 6 TV-3GLF

- Assemble your unit on a carpeted floor or on the empty carton to avoid scratching your unit or the floor.
- Turn twenty CAM SCREWS (1) into the exact holes shown in the TOP(A) and FEET (O and Y)