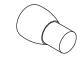

#### Hardware Identification

1 CAM SCREW - 20pcs

3 APPLIQUE CARD - 4pcs

- 4 METAL PLATE 4pcs
- 5 METAL PIN-12pcs
- (6) PULL 3pcs

- 7 BRACKET 12pcs
- 8 WOOD DOWEL 10pcs
- 9 L-WRENCH 1pc

- 10 BUMPER CARD 2pcs
- HINGE 4pcs
- 12 HINGE 2pcs

Page 18 TV-3GLF

- ◆ Insert the METAL PINS (5) into the hole locations of your choice in the ENDS (C and D) and UPRIGHTS (E and F).
- Set the ADJUSTABLE SHELVES (G) onto the METAL PINS (5).

- Fasten the HINGE (12) to the DOOR (Q). Fasten the HINGES (11) to the RIGHT DOOR (R) and LEFT DOOR (Q). Use twelve FLAT HEAD SCREWS (16).
- ◆ Fasten the PULLS (6) to the DOORS (Q and R). Use six PAN HEAD SCREWS (15).