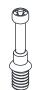

#### Hardware Identification

1 CAM SCREW - 20pcs

3 APPLIQUE CARD - 4pcs

- 4 METAL PLATE 4pcs
- 5 METAL PIN-12pcs
- (6) PULL 3pcs

- 7 BRACKET 12pcs
- 8 WOOD DOWEL 10pcs
- 9 L-WRENCH 1pc

- 10 BUMPER CARD 2pcs
- HINGE 4pcs
- 12 HINGE 2pcs

319 Ridge Rd. Dayton, NJ 08810 908-888-0818

Page 6 TV-3GLF

- Assemble your unit on a carpeted floor or on the empty carton to avoid scratching your unit or the floor.
- Turn twenty CAM SCREWS (1) into the exact holes shown in the TOP(A) and FEET (O and Y)