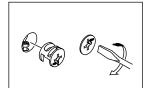

• Push eight HIDDEN CAMS (2) into the ENDS (C, D, E and F).

Push twelve HIDDEN CAMS (2) into the BACK(H) and SHORT BRACE(L).

- ◆ Insert three WOOD DOWEL (8) into the TOP (A).
- ◆ Fasten the BACK (H) to the TOP (A), Tighten four HIDDEN CAMS.