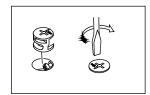

Page 16

♦ Fasten two SHORT BRACES (L) to the FOOT (Y and O). Tighten eight HIDDEN CAMS.

- ◆ Fasten the BASE to the BOTTOM (B). Use twelve PAN HEAD SCREWS (17).
- Push three GROMMETS (19) into the BACK (H).