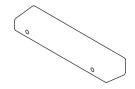

#### Hardware Identification

1 CAM SCREW - 20pcs

3 APPLIQUE CARD - 4pcs

- 4 METAL PLATE 4pcs
- 5 METAL PIN-12pcs
- (6) PULL 3pcs

- 7 BRACKET 12pcs
- 8 WOOD DOWEL 10pcs
- 9 L-WRENCH 1pc

- 10 BUMPER CARD 2pcs
- HINGE 4pcs
- 12 HINGE 2pcs

Fasten four METAL PLATE (4) to the FOOT (O and Y) and the LONG BRACES (K). Use sixteen PAN HEAD SCREWS (17).

• Fasten twelve BRACKETS to the LONG BRACES (K) and the SHORT BRACES (L). Use twelve PAN HEAD SCREWS (17).

Page 16

♦ Fasten two SHORT BRACES (L) to the FOOT (Y and O). Tighten eight HIDDEN CAMS.

- ◆ Fasten the BASE to the BOTTOM (B). Use twelve PAN HEAD SCREWS (17).
- Push three GROMMETS (19) into the BACK (H).