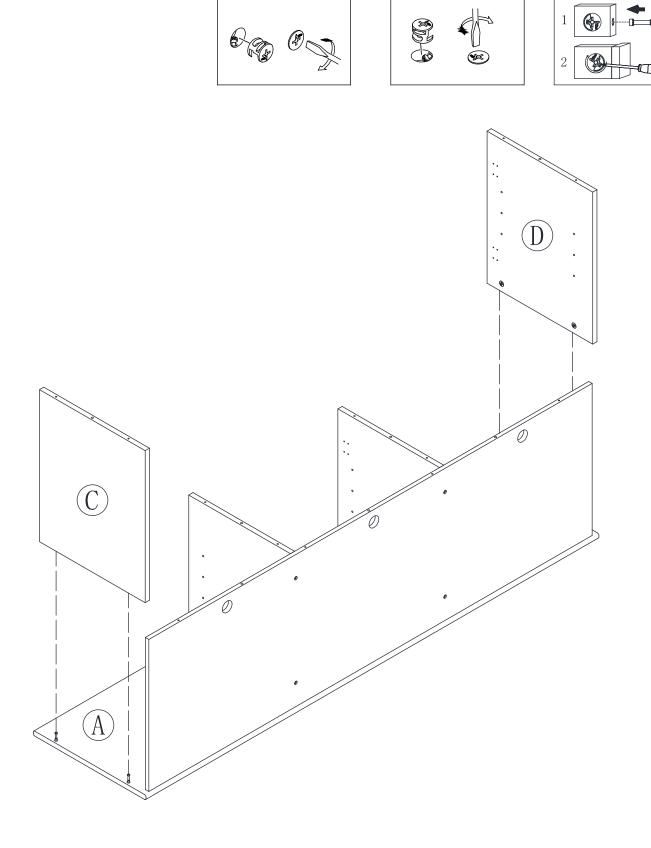

Page 10 TV-3GLF

◆ Fasten the UPPER RIGHTS (E and F) to the TOP (A). Tighten four HIDDEN CAMS.

◆ Fasten the BACK (H) to the UPRIGHTS (E and F). Use four PAN HEAD SCREWS (13).

◆ Fasten the ENDS (D and C) to the TOP (A). Tighten four HIDDEN CAMS.