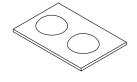

#### Hardware Identification

1 CAM SCREW - 20pcs

3 APPLIQUE CARD - 4pcs

- 4 METAL PLATE 4pcs
- 5 METAL PIN-12pcs
- (6) PULL 3pcs

- 7 BRACKET 12pcs
- 8 WOOD DOWEL 10pcs
- 9 L-WRENCH 1pc

- 10 BUMPER CARD 2pcs
- HINGE 4pcs
- 12 HINGE 2pcs