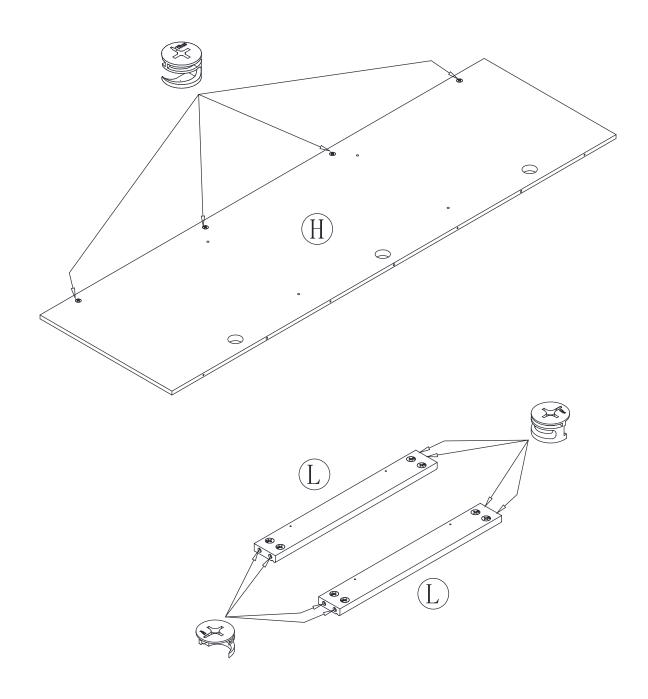

• Push eight HIDDEN CAMS (2) into the ENDS (C, D, E and F).

Push twelve HIDDEN CAMS (2) into the BACK(H) and SHORT BRACE(L).

- ◆ Insert three WOOD DOWEL (8) into the TOP (A).
- ◆ Fasten the BACK (H) to the TOP (A), Tighten four HIDDEN CAMS.

Page 10 TV-3GLF

◆ Fasten the UPPER RIGHTS (E and F) to the TOP (A). Tighten four HIDDEN CAMS.

◆ Fasten the BACK (H) to the UPRIGHTS (E and F). Use four PAN HEAD SCREWS (13).

◆ Fasten the ENDS (D and C) to the TOP (A). Tighten four HIDDEN CAMS.