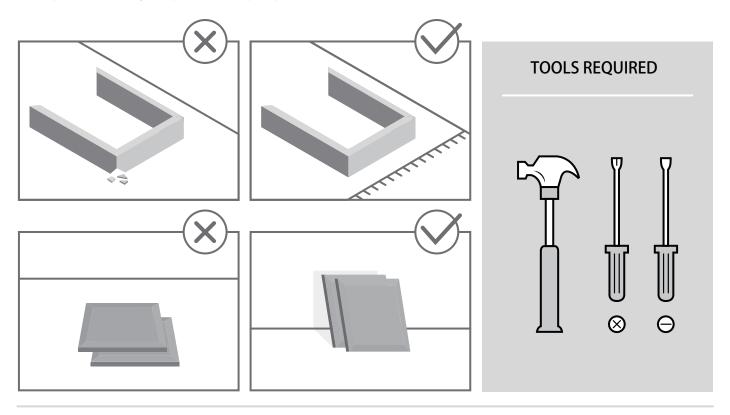

#### **FOR BEST RESULTS:**

- Do not throw away packaging materials until assembly is complete.
- Assemble item on a soft surface, such as cardboard or carpet, to protect finish.
- Proper assembly requires two people.

319 Ridge Rd. Dayton, NJ 08810 908-888-0818

Page 6 TV-3GLF

- Assemble your unit on a carpeted floor or on the empty carton to avoid scratching your unit or the floor.
- Turn twenty CAM SCREWS (1) into the exact holes shown in the TOP(A) and FEET (O and Y)