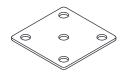

#### Hardware Identification

1 CAM SCREW - 20pcs

3 APPLIQUE CARD - 4pcs

- 4 METAL PLATE 4pcs
- 5 METAL PIN-12pcs
- (6) PULL 3pcs

- 7 BRACKET 12pcs
- 8 WOOD DOWEL 10pcs
- 9 L-WRENCH 1pc

- 10 BUMPER CARD 2pcs
- HINGE 4pcs
- 12 HINGE 2pcs

Fasten four METAL PLATE (4) to the FOOT (O and Y) and the LONG BRACES (K). Use sixteen PAN HEAD SCREWS (17).

• Fasten twelve BRACKETS to the LONG BRACES (K) and the SHORT BRACES (L). Use twelve PAN HEAD SCREWS (17).