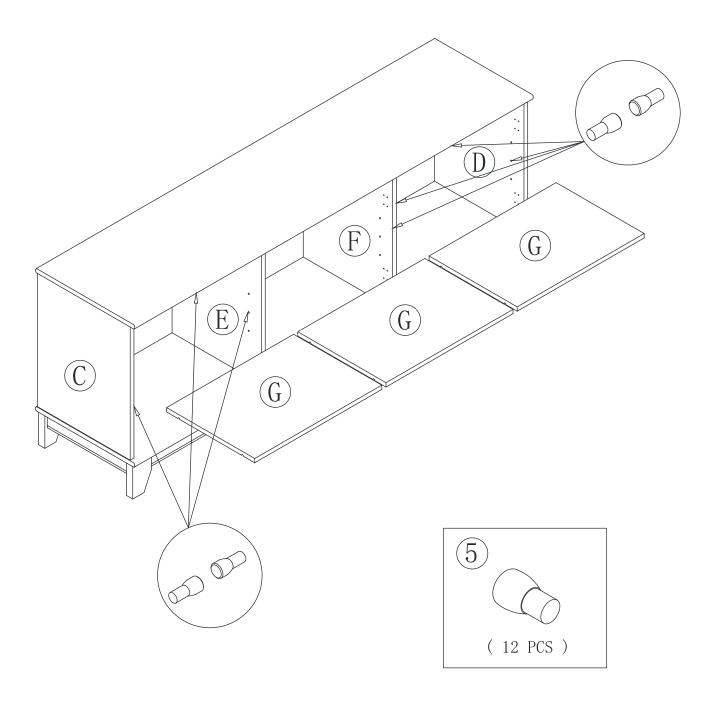

Page 10 TV-3GLF

◆ Fasten the UPPER RIGHTS (E and F) to the TOP (A). Tighten four HIDDEN CAMS.

◆ Fasten the BACK (H) to the UPRIGHTS (E and F). Use four PAN HEAD SCREWS (13).

◆ Fasten the ENDS (D and C) to the TOP (A). Tighten four HIDDEN CAMS.

Page 18 TV-3GLF

- ◆ Insert the METAL PINS (5) into the hole locations of your choice in the ENDS (C and D) and UPRIGHTS (E and F).
- Set the ADJUSTABLE SHELVES (G) onto the METAL PINS (5).

- Fasten the HINGE (12) to the DOOR (Q). Fasten the HINGES (11) to the RIGHT DOOR (R) and LEFT DOOR (Q). Use twelve FLAT HEAD SCREWS (16).
- ◆ Fasten the PULLS (6) to the DOORS (Q and R). Use six PAN HEAD SCREWS (15).