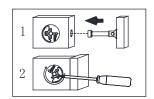

• Push eight HIDDEN CAMS (2) into the ENDS (C, D, E and F).

Push twelve HIDDEN CAMS (2) into the BACK(H) and SHORT BRACE(L).

- ◆ Insert three WOOD DOWEL (8) into the TOP (A).
- ◆ Fasten the BACK (H) to the TOP (A), Tighten four HIDDEN CAMS.

Page 10 TV-3GLF

◆ Fasten the UPPER RIGHTS (E and F) to the TOP (A). Tighten four HIDDEN CAMS.

◆ Fasten the BACK (H) to the UPRIGHTS (E and F). Use four PAN HEAD SCREWS (13).

◆ Fasten the ENDS (D and C) to the TOP (A). Tighten four HIDDEN CAMS.