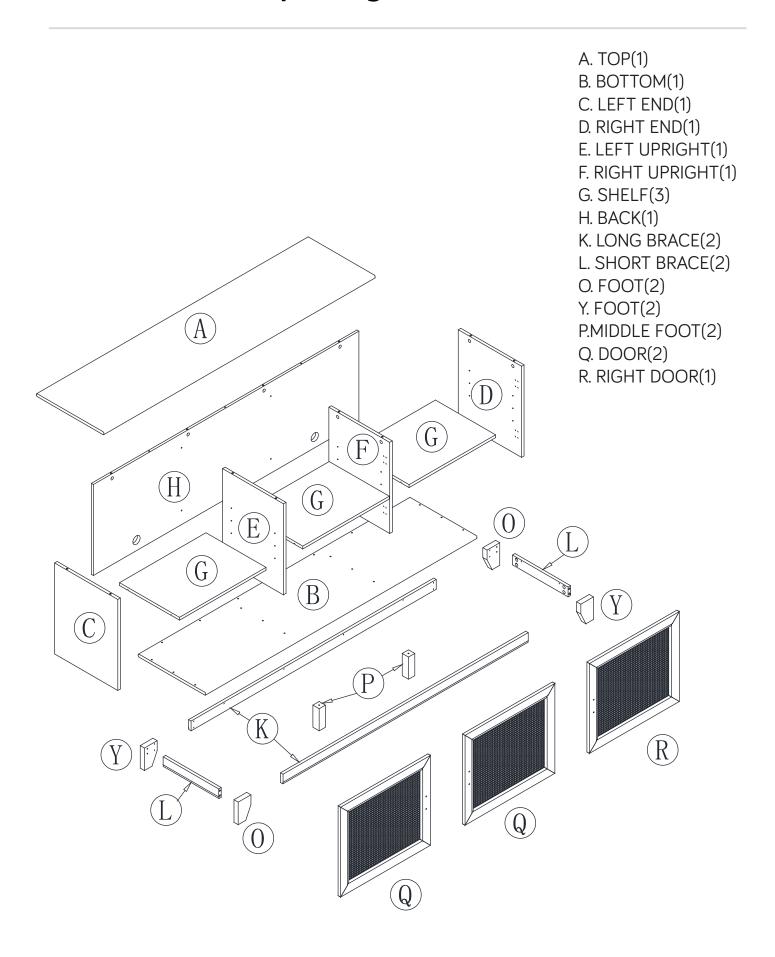

# Included in this package:

319 Ridge Rd. Dayton, NJ 08810 908-888-0818

Page 6 TV-3GLF

- Assemble your unit on a carpeted floor or on the empty carton to avoid scratching your unit or the floor.
- Turn twenty CAM SCREWS (1) into the exact holes shown in the TOP(A) and FEET (O and Y)

• Push eight HIDDEN CAMS (2) into the ENDS (C, D, E and F).

Push twelve HIDDEN CAMS (2) into the BACK(H) and SHORT BRACE(L).

- ◆ Insert three WOOD DOWEL (8) into the TOP (A).
- ◆ Fasten the BACK (H) to the TOP (A), Tighten four HIDDEN CAMS.

Page 10 TV-3GLF

◆ Fasten the UPPER RIGHTS (E and F) to the TOP (A). Tighten four HIDDEN CAMS.

◆ Fasten the BACK (H) to the UPRIGHTS (E and F). Use four PAN HEAD SCREWS (13).

◆ Fasten the ENDS (D and C) to the TOP (A). Tighten four HIDDEN CAMS.

Fasten four METAL PLATE (4) to the FOOT (O and Y) and the LONG BRACES (K). Use sixteen PAN HEAD SCREWS (17).

• Fasten twelve BRACKETS to the LONG BRACES (K) and the SHORT BRACES (L). Use twelve PAN HEAD SCREWS (17).

Page 16

♦ Fasten two SHORT BRACES (L) to the FOOT (Y and O). Tighten eight HIDDEN CAMS.

- ◆ Fasten the BASE to the BOTTOM (B). Use twelve PAN HEAD SCREWS (17).
- Push three GROMMETS (19) into the BACK (H).

Page 18 TV-3GLF

- ◆ Insert the METAL PINS (5) into the hole locations of your choice in the ENDS (C and D) and UPRIGHTS (E and F).
- Set the ADJUSTABLE SHELVES (G) onto the METAL PINS (5).

- Fasten the HINGE (12) to the DOOR (Q). Fasten the HINGES (11) to the RIGHT DOOR (R) and LEFT DOOR (Q). Use twelve FLAT HEAD SCREWS (16).
- ◆ Fasten the PULLS (6) to the DOORS (Q and R). Use six PAN HEAD SCREWS (15).