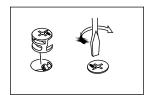

319 Ridge Rd. Dayton, NJ 08810 908-888-0818

Page 6 TV-3GLF

- Assemble your unit on a carpeted floor or on the empty carton to avoid scratching your unit or the floor.
- Turn twenty CAM SCREWS (1) into the exact holes shown in the TOP(A) and FEET (O and Y)

• Push eight HIDDEN CAMS (2) into the ENDS (C, D, E and F).

Push twelve HIDDEN CAMS (2) into the BACK(H) and SHORT BRACE(L).

- ◆ Insert three WOOD DOWEL (8) into the TOP (A).
- ◆ Fasten the BACK (H) to the TOP (A), Tighten four HIDDEN CAMS.