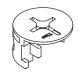

#### Hardware Identification

1 CAM SCREW - 20pcs

3 APPLIQUE CARD - 4pcs

- 4 METAL PLATE 4pcs
- 5 METAL PIN-12pcs
- (6) PULL 3pcs

- 7 BRACKET 12pcs
- 8 WOOD DOWEL 10pcs
- 9 L-WRENCH 1pc

- 10 BUMPER CARD 2pcs
- HINGE 4pcs
- 12 HINGE 2pcs

319 Ridge Rd. Dayton, NJ 08810 908-888-0818

Page 6 TV-3GLF

- Assemble your unit on a carpeted floor or on the empty carton to avoid scratching your unit or the floor.
- Turn twenty CAM SCREWS (1) into the exact holes shown in the TOP(A) and FEET (O and Y)