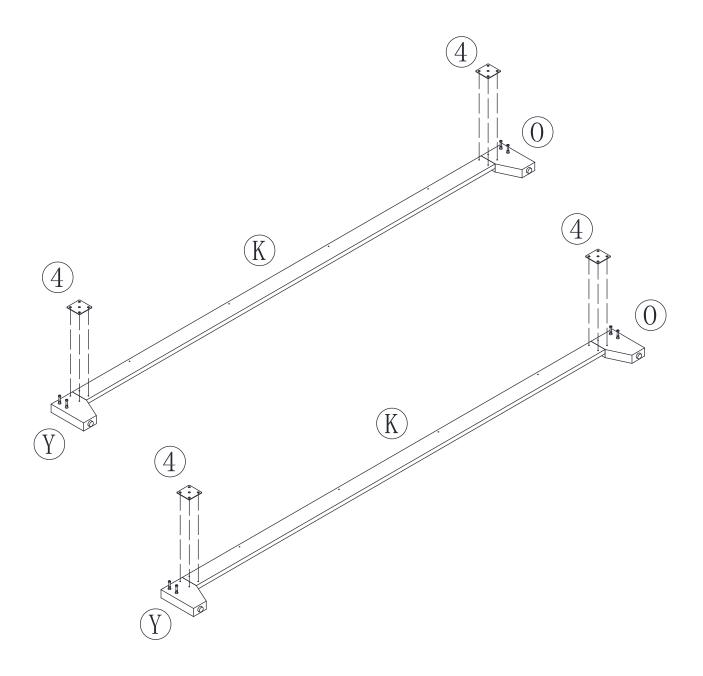

Fasten four METAL PLATE (4) to the FOOT (O and Y) and the LONG BRACES (K). Use sixteen PAN HEAD SCREWS (17).

• Fasten twelve BRACKETS to the LONG BRACES (K) and the SHORT BRACES (L). Use twelve PAN HEAD SCREWS (17).