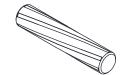

#### Hardware Identification

1 CAM SCREW - 20pcs

3 APPLIQUE CARD - 4pcs

- 4 METAL PLATE 4pcs
- 5 METAL PIN-12pcs
- (6) PULL 3pcs

- 7 BRACKET 12pcs
- 8 WOOD DOWEL 10pcs
- 9 L-WRENCH 1pc

- 10 BUMPER CARD 2pcs
- HINGE 4pcs
- 12 HINGE 2pcs