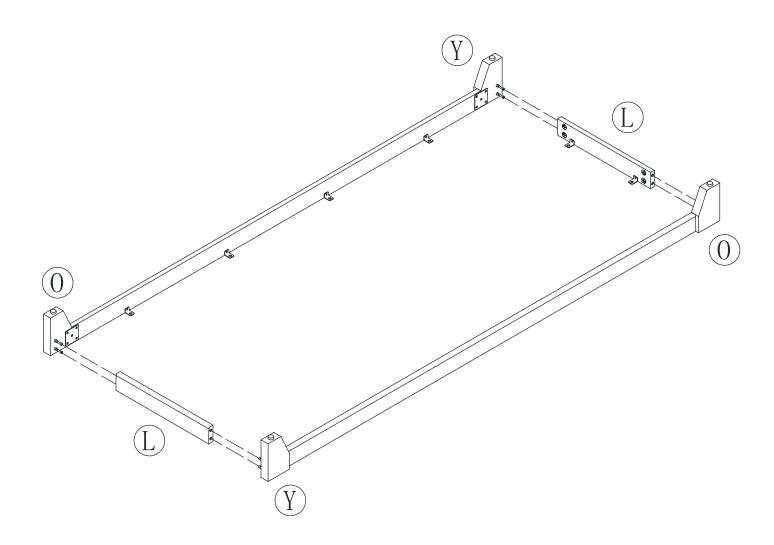

Fasten four METAL PLATE (4) to the FOOT (O and Y) and the LONG BRACES (K). Use sixteen PAN HEAD SCREWS (17).

• Fasten twelve BRACKETS to the LONG BRACES (K) and the SHORT BRACES (L). Use twelve PAN HEAD SCREWS (17).

Page 16

♦ Fasten two SHORT BRACES (L) to the FOOT (Y and O). Tighten eight HIDDEN CAMS.

- ◆ Fasten the BASE to the BOTTOM (B). Use twelve PAN HEAD SCREWS (17).
- Push three GROMMETS (19) into the BACK (H).