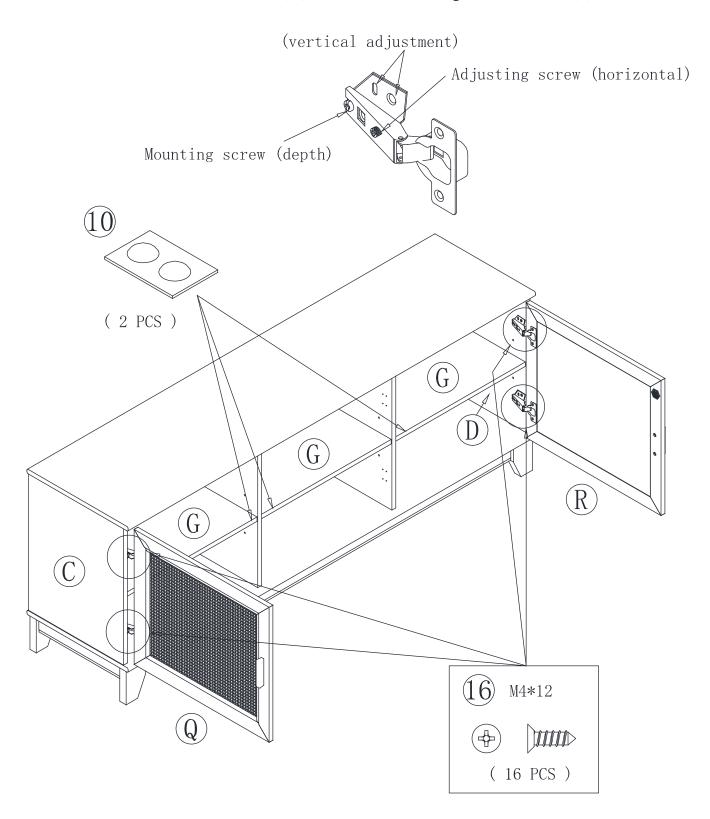

Page 18 TV-3GLF

- ◆ Insert the METAL PINS (5) into the hole locations of your choice in the ENDS (C and D) and UPRIGHTS (E and F).
- Set the ADJUSTABLE SHELVES (G) onto the METAL PINS (5).

- Fasten the HINGE (12) to the DOOR (Q). Fasten the HINGES (11) to the RIGHT DOOR (R) and LEFT DOOR (Q). Use twelve FLAT HEAD SCREWS (16).
- ◆ Fasten the PULLS (6) to the DOORS (Q and R). Use six PAN HEAD SCREWS (15).

Page 20 TV-3GLF

- Fasten the DOORS (R and Q) with the HINGES (11) to the ENDS (C and D). Use sixteen FLAT HEAD SCREWS (16) through the round holes in each HINGE.
- Peel BUMPERS from the BUMPER CARDS (10) and stick them on the edges of the SHELVES (G)

Fasten the DOOR (Q) with the HINGE (12) to the UPRIGHT (F). Use eight FLAT HEAD SCREWS (16) through the round holes in each HINGE.

Page 22

◆ Peel APPLIQUES from the APPLIQUE CARDS (3) and stick them onto each visible HIDDEN CAM