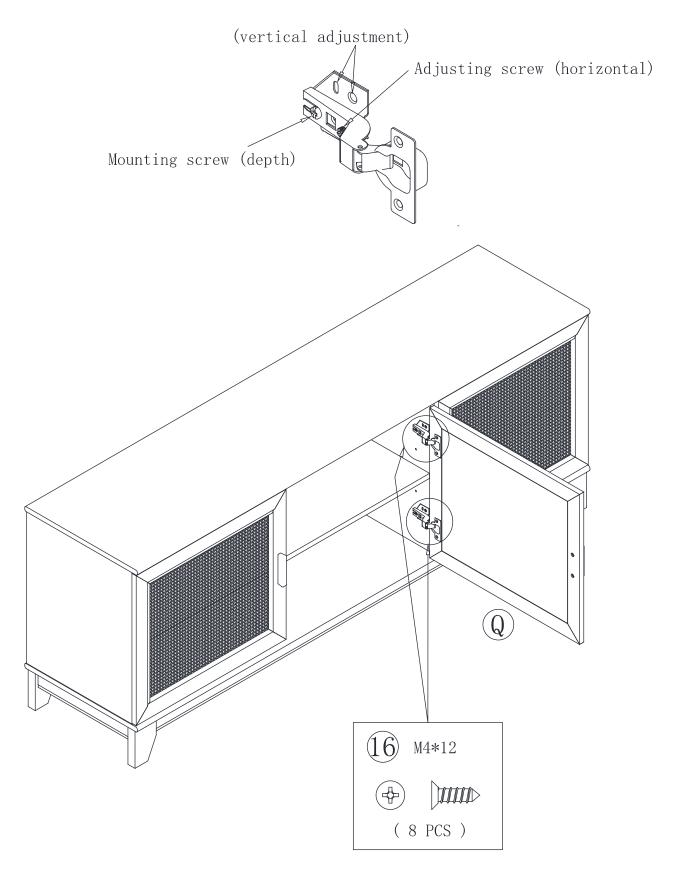

Page 18 TV-3GLF

- ◆ Insert the METAL PINS (5) into the hole locations of your choice in the ENDS (C and D) and UPRIGHTS (E and F).
- Set the ADJUSTABLE SHELVES (G) onto the METAL PINS (5).

- Fasten the HINGE (12) to the DOOR (Q). Fasten the HINGES (11) to the RIGHT DOOR (R) and LEFT DOOR (Q). Use twelve FLAT HEAD SCREWS (16).
- ◆ Fasten the PULLS (6) to the DOORS (Q and R). Use six PAN HEAD SCREWS (15).

Page 20 TV-3GLF

- Fasten the DOORS (R and Q) with the HINGES (11) to the ENDS (C and D). Use sixteen FLAT HEAD SCREWS (16) through the round holes in each HINGE.
- Peel BUMPERS from the BUMPER CARDS (10) and stick them on the edges of the SHELVES (G)

Fasten the DOOR (Q) with the HINGE (12) to the UPRIGHT (F). Use eight FLAT HEAD SCREWS (16) through the round holes in each HINGE.

Page 22

◆ Peel APPLIQUES from the APPLIQUE CARDS (3) and stick them onto each visible HIDDEN CAM