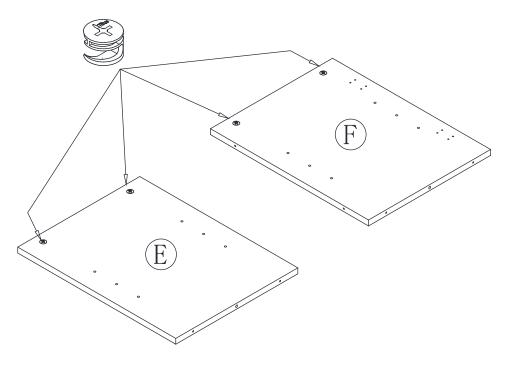

• Push eight HIDDEN CAMS (2) into the ENDS (C, D, E and F).

Push twelve HIDDEN CAMS (2) into the BACK(H) and SHORT BRACE(L).

- ◆ Insert three WOOD DOWEL (8) into the TOP (A).
- ◆ Fasten the BACK (H) to the TOP (A), Tighten four HIDDEN CAMS.

Page 10 TV-3GLF

◆ Fasten the UPPER RIGHTS (E and F) to the TOP (A). Tighten four HIDDEN CAMS.

◆ Fasten the BACK (H) to the UPRIGHTS (E and F). Use four PAN HEAD SCREWS (13).

◆ Fasten the ENDS (D and C) to the TOP (A). Tighten four HIDDEN CAMS.