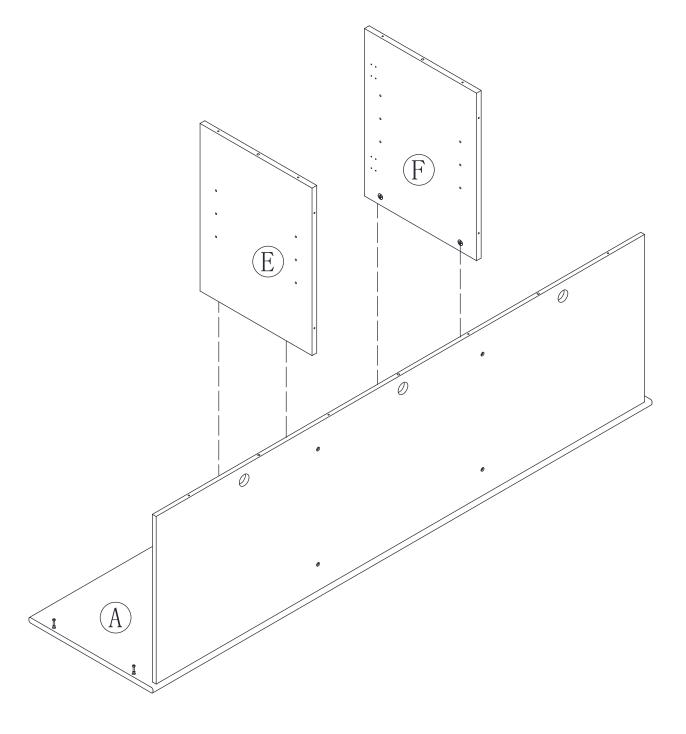

Page 10 TV-3GLF

◆ Fasten the UPPER RIGHTS (E and F) to the TOP (A). Tighten four HIDDEN CAMS.

◆ Fasten the BACK (H) to the UPRIGHTS (E and F). Use four PAN HEAD SCREWS (13).

◆ Fasten the ENDS (D and C) to the TOP (A). Tighten four HIDDEN CAMS.