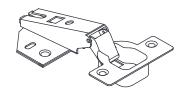

Page 18 TV-3GLF

- ◆ Insert the METAL PINS (5) into the hole locations of your choice in the ENDS (C and D) and UPRIGHTS (E and F).
- Set the ADJUSTABLE SHELVES (G) onto the METAL PINS (5).

- Fasten the HINGE (12) to the DOOR (Q). Fasten the HINGES (11) to the RIGHT DOOR (R) and LEFT DOOR (Q). Use twelve FLAT HEAD SCREWS (16).
- ◆ Fasten the PULLS (6) to the DOORS (Q and R). Use six PAN HEAD SCREWS (15).

Page 20 TV-3GLF

- Fasten the DOORS (R and Q) with the HINGES (11) to the ENDS (C and D). Use sixteen FLAT HEAD SCREWS (16) through the round holes in each HINGE.
- Peel BUMPERS from the BUMPER CARDS (10) and stick them on the edges of the SHELVES (G)