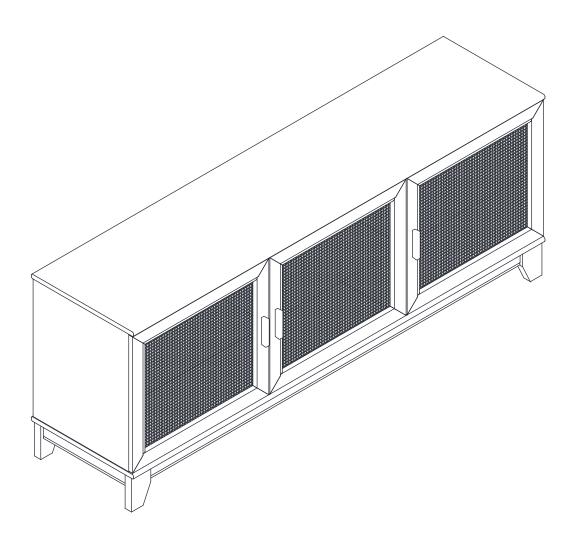

# Sheridan TV Stand TV-3GLF





# STOP!

Before beginning the assembly process, ensure all boxes and parts have been delivered.

#### **FOR BEST RESULTS:**

- Do not throw away packaging materials until assembly is complete.
- Assemble item on a soft surface, such as cardboard or carpet, to protect finish.
- Proper assembly requires two people.





View our assembly video online: WWW.MANHATTANCOMFORT.COM



Stuck? Question? We are here to help.

tel: 908-888-0818

e-mail: help@manhattancomfort.com

Page 2 TV-3GLF

# Included in this package:



#### Hardware Identification

1 CAM SCREW - 20pcs



3 APPLIQUE CARD - 4pcs





- 4 METAL PLATE 4pcs
- 5 METAL PIN-12pcs
- (6) PULL 3pcs







- 7 BRACKET 12pcs
- 8 WOOD DOWEL 10pcs
- 9 L-WRENCH 1pc







- 10 BUMPER CARD 2pcs
- HINGE 4pcs
- 12 HINGE 2pcs







- (19) GRO