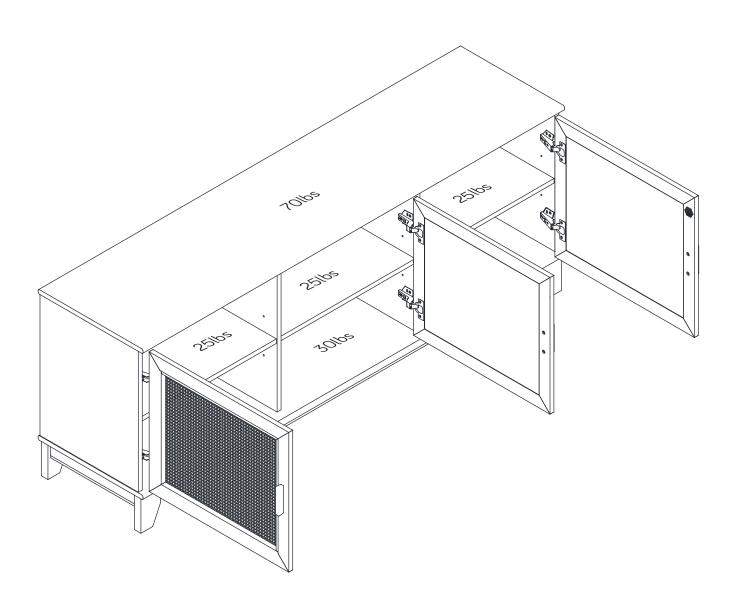

Page 18 TV-3GLF

- ◆ Insert the METAL PINS (5) into the hole locations of your choice in the ENDS (C and D) and UPRIGHTS (E and F).
- Set the ADJUSTABLE SHELVES (G) onto the METAL PINS (5).

- Fasten the HINGE (12) to the DOOR (Q). Fasten the HINGES (11) to the RIGHT DOOR (R) and LEFT DOOR (Q). Use twelve FLAT HEAD SCREWS (16).
- ◆ Fasten the PULLS (6) to the DOORS (Q and R). Use six PAN HEAD SCREWS (15).

Page 20 TV-3GLF

- Fasten the DOORS (R and Q) with the HINGES (11) to the ENDS (C and D). Use sixteen FLAT HEAD SCREWS (16) through the round holes in each HINGE.
- Peel BUMPERS from the BUMPER CARDS (10) and stick them on the edges of the SHELVES (G)

Fasten the DOOR (Q) with the HINGE (12) to the UPRIGHT (F). Use eight FLAT HEAD SCREWS (16) through the round holes in each HINGE.

Page 22

◆ Peel APPLIQUES from the APPLIQUE CARDS (3) and stick them onto each visible HIDDEN CAM