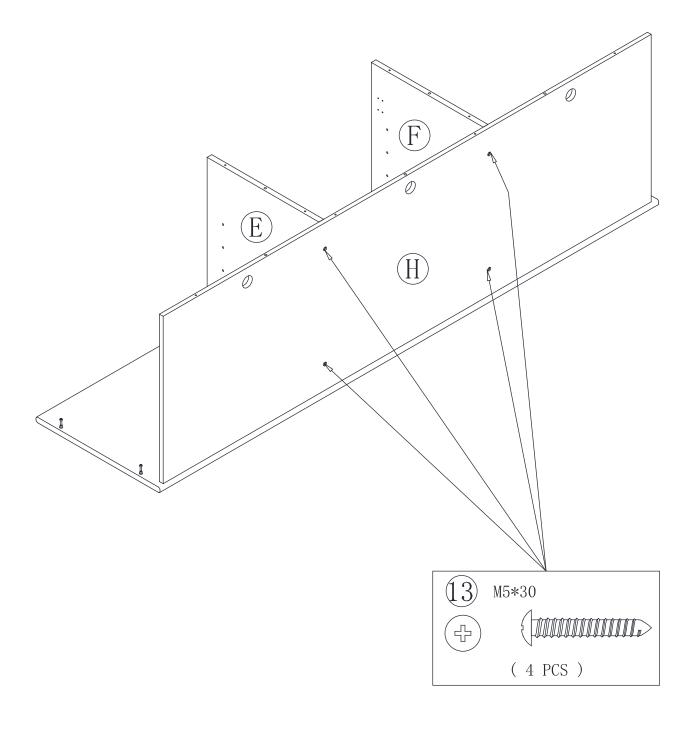

Page 10 TV-3GLF

◆ Fasten the UPPER RIGHTS (E and F) to the TOP (A). Tighten four HIDDEN CAMS.

◆ Fasten the BACK (H) to the UPRIGHTS (E and F). Use four PAN HEAD SCREWS (13).

◆ Fasten the ENDS (D and C) to the TOP (A). Tighten four HIDDEN CAMS.