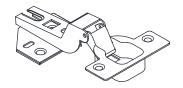

Fasten the DOOR (Q) with the HINGE (12) to the UPRIGHT (F). Use eight FLAT HEAD SCREWS (16) through the round holes in each HINGE.

Page 22

◆ Peel APPLIQUES from the APPLIQUE CARDS (3) and stick them onto each visible HIDDEN CAM