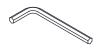

#### Hardware Identification

1 CAM SCREW - 20pcs

3 APPLIQUE CARD - 4pcs

- 4 METAL PLATE 4pcs
- 5 METAL PIN-12pcs
- (6) PULL 3pcs

- 7 BRACKET 12pcs
- 8 WOOD DOWEL 10pcs
- 9 L-WRENCH 1pc

- 10 BUMPER CARD 2pcs
- HINGE 4pcs
- 12 HINGE 2pcs