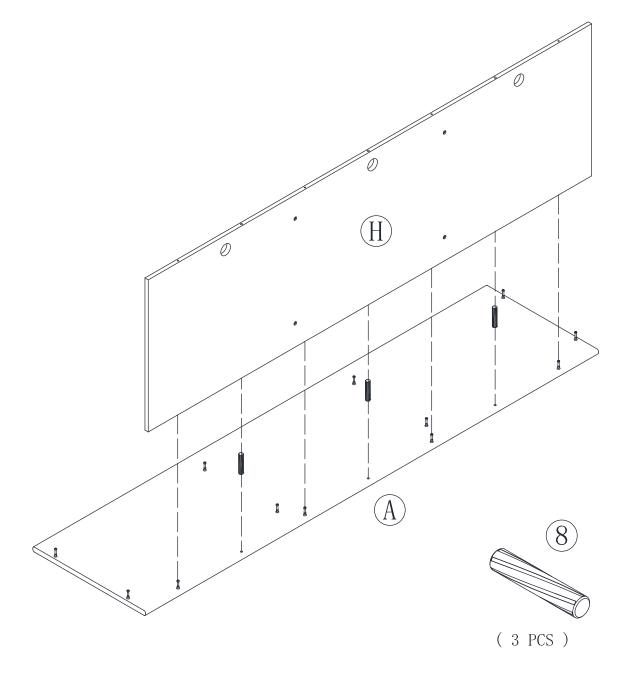

319 Ridge Rd. Dayton, NJ 08810 908-888-0818

Page 6 TV-3GLF

- Assemble your unit on a carpeted floor or on the empty carton to avoid scratching your unit or the floor.
- Turn twenty CAM SCREWS (1) into the exact holes shown in the TOP(A) and FEET (O and Y)

• Push eight HIDDEN CAMS (2) into the ENDS (C, D, E and F).

Push twelve HIDDEN CAMS (2) into the BACK(H) and SHORT BRACE(L).

- ◆ Insert three WOOD DOWEL (8) into the TOP (A).
- ◆ Fasten the BACK (H) to the TOP (A), Tighten four HIDDEN CAMS.

Page 10 TV-3GLF

◆ Fasten the UPPER RIGHTS (E and F) to the TOP (A). Tighten four HIDDEN CAMS.

◆ Fasten the BACK (H) to the UPRIGHTS (E and F). Use four PAN HEAD SCREWS (13).

◆ Fasten the ENDS (D and C) to the TOP (A). Tighten four HIDDEN CAMS.