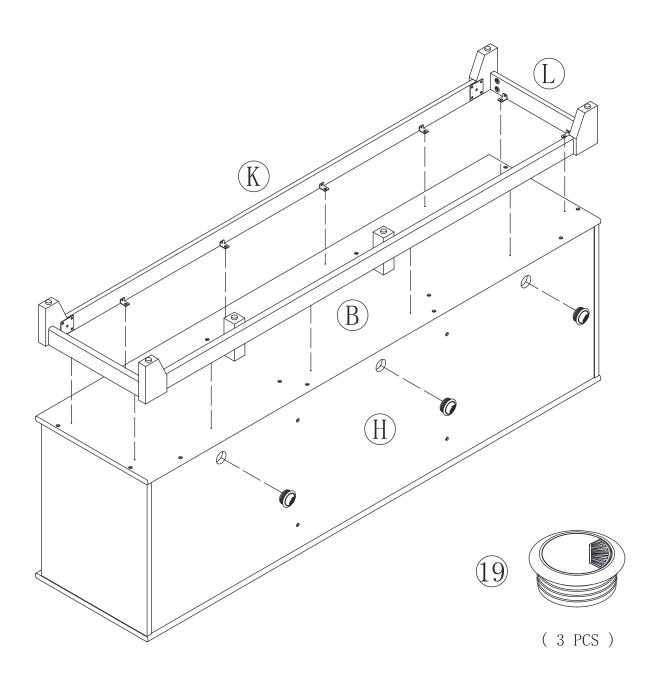

Page 16

♦ Fasten two SHORT BRACES (L) to the FOOT (Y and O). Tighten eight HIDDEN CAMS.

- ◆ Fasten the BASE to the BOTTOM (B). Use twelve PAN HEAD SCREWS (17).
- Push three GROMMETS (19) into the BACK (H).