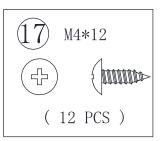

- (19) GROMMET WITH CAP-3pcs
- PAN HEAD SCREW M5\*30mm 16PCS
- HEX HEAD SCREW M6\*25MM 2pcs

- PAN HEAD SCREW M4\*20mm 6PCS
- 16 FLAT HEAD SCREW M4\*12mm 36pcs
- PAN HEAD SCREW M4\*12MM 40pcs