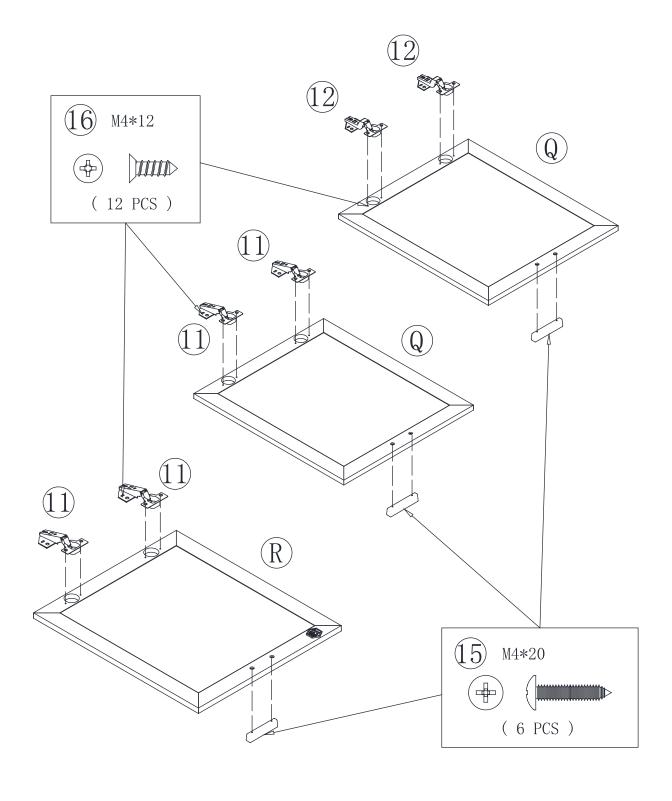

Page 18 TV-3GLF

- ◆ Insert the METAL PINS (5) into the hole locations of your choice in the ENDS (C and D) and UPRIGHTS (E and F).
- Set the ADJUSTABLE SHELVES (G) onto the METAL PINS (5).

- Fasten the HINGE (12) to the DOOR (Q). Fasten the HINGES (11) to the RIGHT DOOR (R) and LEFT DOOR (Q). Use twelve FLAT HEAD SCREWS (16).
- ◆ Fasten the PULLS (6) to the DOORS (Q and R). Use six PAN HEAD SCREWS (15).