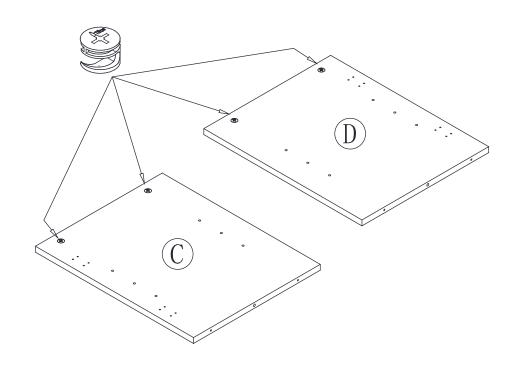

• Push eight HIDDEN CAMS (2) into the ENDS (C, D, E and F).

Push twelve HIDDEN CAMS (2) into the BACK(H) and SHORT BRACE(L).

- ◆ Insert three WOOD DOWEL (8) into the TOP (A).
- ◆ Fasten the BACK (H) to the TOP (A), Tighten four HIDDEN CAMS.

Page 10 TV-3GLF

◆ Fasten the UPPER RIGHTS (E and F) to the TOP (A). Tighten four HIDDEN CAMS.

◆ Fasten the BACK (H) to the UPRIGHTS (E and F). Use four PAN HEAD SCREWS (13).

◆ Fasten the ENDS (D and C) to the TOP (A). Tighten four HIDDEN CAMS.