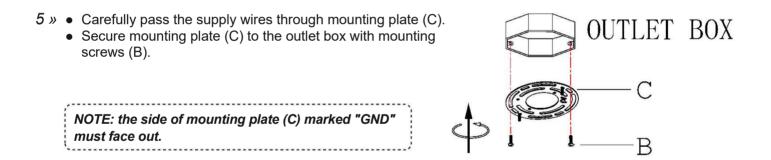

# OUTLET BOX

#### PARTS TYPE & QTY INCLUDING:

- (C) Mounting plate (1)
- (D) Green ground screw (1)
- (E) Canopy (1)
- (F) Socket (3)
- (G) Knob nut (2)
- (H) Tube (1)
- (I) Glass shade (1)
- (J) Plastic washer (1)
- (K) Iron washer (1)
- (L) Hex nut (2)
- (M) Flat cover (1)
- (N) Flat nut (1)

- (A) Plastic wire connector (3)
- (B) Mounting screw (2)