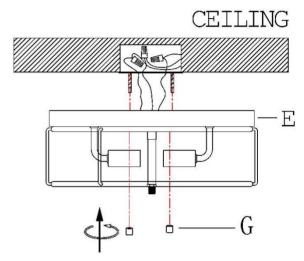

#### **ASSEMBLY & INSTALLATION INSTRUCTIONS:**

- 1. Carefully remove the fixture from the carton and check that all parts and accessories are included as shown in the above illustration.
- 2 » Unscrew knob nuts (G) from mounting plate (C).
  - Set them aside for later installation.

- 3 » Pass the fixture wires through tube (H) and canopy (E).
  - Screw tube (H) onto canopy (E) as shown in the illustration.

- Twist wires together with plastic wire connectors until tightly joined.
- Wrap each connector with approved electrical tape.
- Be sure that no wire strands are exposed and then carefully tuck all wires into the outlet box.
- 7 » Raise canopy (E) over the outlet box.
  - Align canopy (E) with the pre-assembled mounting screws.
  - Secure canopy (E) with the previously removed knob nuts (G) till snug.

Note: canopy (E) should be snug against the ceiling and knob nuts (G).

If not, adjust the threaded length on mounting plate assembly (C):

- Unscrew the pre-assembled hex nuts.
- Screw the pre-assembled screws in or out of mounting plate (C).
- When the secure length is achieved, tighten the hex nuts and back to step 7.