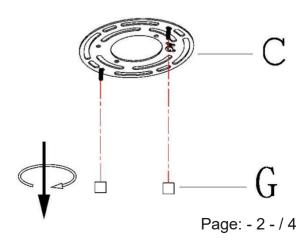

#### **ASSEMBLY & INSTALLATION INSTRUCTIONS:**

- 1. Carefully remove the fixture from the carton and check that all parts and accessories are included as shown in the above illustration.
- 2 » Unscrew knob nuts (G) from mounting plate (C).
  - Set them aside for later installation.

- Twist wires together with plastic wire connectors until tightly joined.
- Wrap each connector with approved electrical tape.
- Be sure that no wire strands are exposed and then carefully tuck all wires into the outlet box.
- 7 » Raise canopy (E) over the outlet box.
  - Align canopy (E) with the pre-assembled mounting screws.
  - Secure canopy (E) with the previously removed knob nuts (G) till snug.

Note: canopy (E) should be snug against the ceiling and knob nuts (G).

If not, adjust the threaded length on mounting plate assembly (C):

- Unscrew the pre-assembled hex nuts.
- Screw the pre-assembled screws in or out of mounting plate (C).
- When the secure length is achieved, tighten the hex nuts and back to step 7.