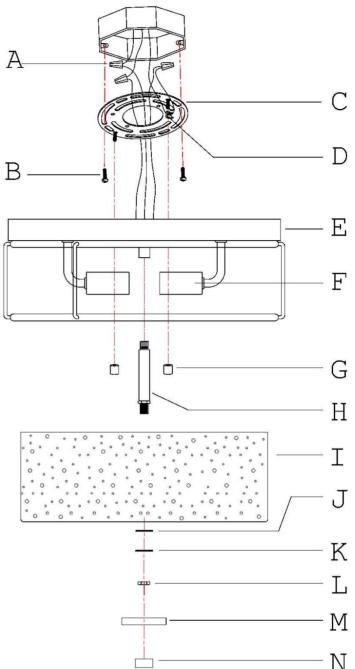

#### PARTS TYPE & QTY INCLUDING:

- (C) Mounting plate (1)
- (D) Green ground screw (1)
- (E) Canopy (1)
- (F) Socket (3)
- (G) Knob nut (2)
- (H) Tube (1)
- (I) Glass shade (1)
- (J) Plastic washer (1)
- (K) Iron washer (1)
- (L) Hex nut (2)
- (M) Flat cover (1)
- (N) Flat nut (1)

- (A) Plastic wire connector (3)
- (B) Mounting screw (2)

#### **ASSEMBLY & INSTALLATION INSTRUCTIONS:**

- 1. Carefully remove the fixture from the carton and check that all parts and accessories are included as shown in the above illustration.
- 2 » Unscrew knob nuts (G) from mounting plate (C).
  - Set them aside for later installation.

- 3 » Pass the fixture wires through tube (H) and canopy (E).
  - Screw tube (H) onto canopy (E) as shown in the illustration.

- Twist wires together with plastic wire connectors until tightly joined.
- Wrap each connector with approved electrical tape.
- Be sure that no wire strands are exposed and then carefully tuck all wires into the outlet box.
- 7 » Raise canopy (E) over the outlet box.
  - Align canopy (E) with the pre-assembled mounting screws.
  - Secure canopy (E) with the previously removed knob nuts (G) till snug.

- 8 » 1) Install bulbs (not included) (Please do not exceed the maximum wattage recommended on the socket.)
  - 2) Carefully let tube (H) pass through glass shade (I), plastic washer (J) and iron washer (K).
  - 3) Tighten hex nut (L) onto tube (H) to secure glass shade (I).
  - 4) Carefully let tube (H) pass through flat cover (M).
  - 5) Tighten flat nut (N) onto tube (H) to secure flat cover (M).