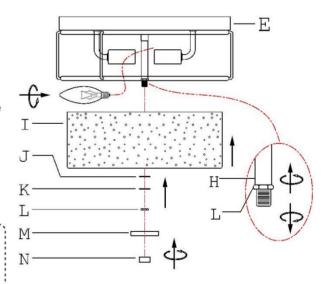

- 8 » 1) Install bulbs (not included) (Please do not exceed the maximum wattage recommended on the socket.)
  - 2) Carefully let tube (H) pass through glass shade (I), plastic washer (J) and iron washer (K).
  - 3) Tighten hex nut (L) onto tube (H) to secure glass shade (I).
  - 4) Carefully let tube (H) pass through flat cover (M).
  - 5) Tighten flat nut (N) onto tube (H) to secure flat cover (M).

Note: glass shade (I) should be snug against canopy (E) and flat cover (M).

If not, adjust the threaded length in tube (H):

- Remove glass shade (I), plastic washer (J), iron washer (K) and hex nut (L).
- Screw the threaded pipe in or out of tube (H), then tighten another hex nut (L) as shown in the illustration.
- When the secure length is achieved, return to step 2).