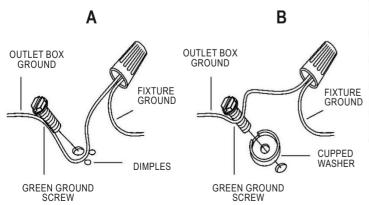

#### 6 » Make wire connections

Connect wires as below wires connection shown. PLEASE NOTE THAT GROUND WIRE IS BARE COPPER WIRE, NEVER CONNECT OTHER WIRES TO GROUND WIRES.

# Connect ground wires according to the below chart

# nect wires according to the helow chart

| Connect wires according to the below chart                                                                                                                                                                                                                                                                                                                                                                                                                                                                                                                                                                                                                                                                                                                                                                                                                                                                                                                                                                                                                                                                                                                                                                                                                                                                                                                                                                                                                                                                                                                                                                                                                                                                                                                                                                                                                                                                                                                                                                                                                                                                                    |                                                        |
|-------------------------------------------------------------------------------------------------------------------------------------------------------------------------------------------------------------------------------------------------------------------------------------------------------------------------------------------------------------------------------------------------------------------------------------------------------------------------------------------------------------------------------------------------------------------------------------------------------------------------------------------------------------------------------------------------------------------------------------------------------------------------------------------------------------------------------------------------------------------------------------------------------------------------------------------------------------------------------------------------------------------------------------------------------------------------------------------------------------------------------------------------------------------------------------------------------------------------------------------------------------------------------------------------------------------------------------------------------------------------------------------------------------------------------------------------------------------------------------------------------------------------------------------------------------------------------------------------------------------------------------------------------------------------------------------------------------------------------------------------------------------------------------------------------------------------------------------------------------------------------------------------------------------------------------------------------------------------------------------------------------------------------------------------------------------------------------------------------------------------------|--------------------------------------------------------|
| Connect Black or<br>Red Supply Wire to:                                                                                                                                                                                                                                                                                                                                                                                                                                                                                                                                                                                                                                                                                                                                                                                                                                                                                                                                                                                                                                                                                                                                                                                                                                                                                                                                                                                                                                                                                                                                                                                                                                                                                                                                                                                                                                                                                                                                                                                                                                                                                       | Connect<br>White Supply Wire to:                       |
| Black                                                                                                                                                                                                                                                                                                                                                                                                                                                                                                                                                                                                                                                                                                                                                                                                                                                                                                                                                                                                                                                                                                                                                                                                                                                                                                                                                                                                                                                                                                                                                                                                                                                                                                                                                                                                                                                                                                                                                                                                                                                                                                                         | White                                                  |
| *Parallel cord (round & smooth)                                                                                                                                                                                                                                                                                                                                                                                                                                                                                                                                                                                                                                                                                                                                                                                                                                                                                                                                                                                                                                                                                                                                                                                                                                                                                                                                                                                                                                                                                                                                                                                                                                                                                                                                                                                                                                                                                                                                                                                                                                                                                               | *Parallel cord (square & ridged)                       |
| Clear, Brown, Gold or Black without tracer                                                                                                                                                                                                                                                                                                                                                                                                                                                                                                                                                                                                                                                                                                                                                                                                                                                                                                                                                                                                                                                                                                                                                                                                                                                                                                                                                                                                                                                                                                                                                                                                                                                                                                                                                                                                                                                                                                                                                                                                                                                                                    | Clear, Brown, Gold or Black with tracer                |
| Insulated wire(other than green) with copper conductor                                                                                                                                                                                                                                                                                                                                                                                                                                                                                                                                                                                                                                                                                                                                                                                                                                                                                                                                                                                                                                                                                                                                                                                                                                                                                                                                                                                                                                                                                                                                                                                                                                                                                                                                                                                                                                                                                                                                                                                                                                                                        | Insulated wire(other than green) with silver conductor |
| * Note: When parallel wires (SPT I& SPT II) are used. The neutral wire is square shaped or ridged and the other wire will be round in shape or smooth (see illus.)  * Note: When parallel wires (SPT I& SPT II) are used. The neutral wire is square shaped or should be seen that the neutral wire is square shaped or should be seen that the neutral wire is square shaped or should be shaped or shaped |                                                        |