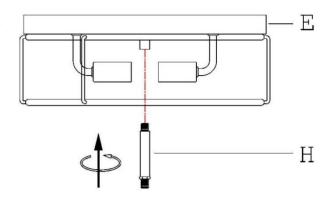

- 3 » Pass the fixture wires through tube (H) and canopy (E).
  - Screw tube (H) onto canopy (E) as shown in the illustration.