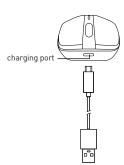

### Installation instructions

The Macally RFNBMOUSEBAT is automatically recognized by the computer and does not require a driver. Simply follow the steps below and you are ready to qo!

- Turn the mouse on and connect the Micro USB end
  of the charging cable to the mouse and the other end
  to a USB port to charge it for at least 2 hours.
   You can still use the mouse while its charging)
   Remove the USB receiver dongle from its
  compartment.
- 3. Plug the USB receiver dongle into the USB port of your computer.
- 4. You are ready to use the RFNBMOUSEBAT mouse. However, if you wish to configure the mouse settings to your personal preferences you can do this in the settings of the operating system: