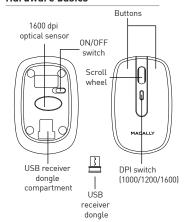

#### Hardware basics

charging cable

# **USER GUIDE**

Thank you for purchasing the Macally RFNBMOUSEBAT. The Macally RFNBMOUSEBAT is a rechargeable 2.4GHz wireless RF optical mouse with a 1000/1200/1600 DPI switch button. right and left click buttons and scroll wheel/button for precise and smooth control. The compact design makes it ideal for "on-the-go" workflow and the ambidextrous design offers maximum comfort to both left-handed and right-handed users and helps to increase productivity. The 400mAh built-in rechargeable battery will power RFNBMOUSEBAT for up to 28 days with 1 hour of active use per day. \* No need to buy and replace batteries! The RENBMOUSEBAT works both with Mac and PC and doesn't require any driver.