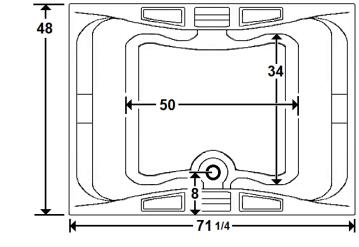

## \*All dimensions are +/- 1/2" and subject to change without notice\* Confirm specifications before installation

Standard (S) Silent Pump w/ Heater & Blower

### **Technical Information**

Cut-Out Dimensions: 69 1/4" x 46"

Weight: 245 lbs.

• Water Depth to Overflow: 15 1/2"

• Water Operating Level: 66 gal.

Water Capacity: 115 gal.Sump Dimension: 50" x 34"