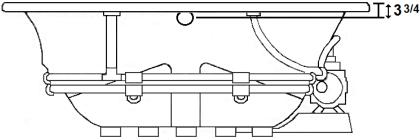

#### **Features**

- Constructed of high-gloss durable acrylic
- Silent Pump with built-in heater included
- 10 Self draining, adjustable hydrotherapy jets
- Color-matched jet trim and air controls
- · Chromatherapy mood light included
- 12 Amp variable speed blower
- 20+ high output lateral air injectors
- Pre-leveled base for easy installation
- Made in the USA

### **Technical Information**

Cut-Out Dimensions: 69 1/4" x 46"

Weight: 245 lbs.

• Water Depth to Overflow: 15 1/2"

• Water Operating Level: 66 gal.

Water Capacity: 115 gal.Sump Dimension: 50" x 34"