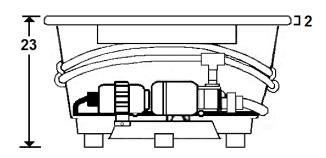

#### **Features**

- Constructed of high-gloss durable acrylic
- Silent Pump with built-in heater included
- 10 Self draining, adjustable hydrotherapy jets
- Color-matched jet trim and air controls
- · Chromatherapy mood light included
- 12 Amp variable speed blower
- 20+ high output lateral air injectors
- Pre-leveled base for easy installation
- Made in the USA

### **Electrical Requirements.**

Silent Pump: 11 Amps

Standard Blower: 12 Amps

Chromatherapy Mood Light: 0.6 Amps

• 2 Dedicated GFCI's required