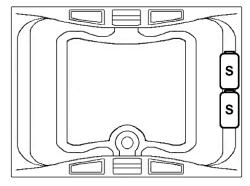

## \*All dimensions are +/- 1/2" and subject to change without notice\* Confirm specifications before installation

Standard (S) Silent Pump w/ Heater & Blower