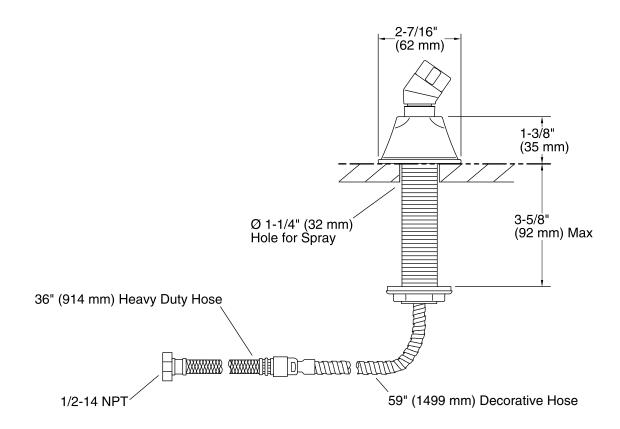

#### **Features**

- Includes handshower hose.
- Handshower not included.
- Coordinates with other products in the Memoirs® collection.
- 3-1/2" (89 mm) x 2-7/16" (62 mm)

## **Technical Information**

All product dimensions are nominal.

### **Notes**

Install this product according to the installation guide.