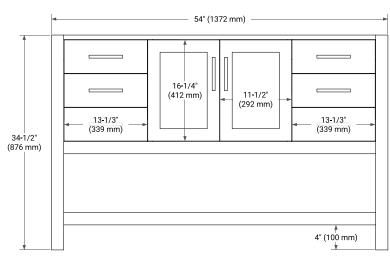

# ARIEL

### **BASE CABINET DIMENSIONS**

54" W x 21.5" D x 34.5" H



## **FEATURES**

- Solid wood frame & plywood panels
- Dovetail drawers and joints
- Soft closing doors & drawers

# HARDWARE FINISHES\*



\*Hardware comes preinstalled with the illustrated option. Other finishes are available on our online store if you prefer a different one.

## AVAILABLE COLORS



SIDE VIEW









#### FRONT VIEW



## OVERALL DIMENSIONS

55" W x 22" D x 1.5" H

## COUNTERTOP OPTIONS



Carrara Marble

White Quartz

#### COUNTERTOP PLAN VIEW

#### **FEATURES**

- Solid countertop with mitered edges & seams
- Undermount white oval sink
- Pre-drilled for 8" widespread faucet

EDGE SIDE VIEW

#### INCLUDED

- Countertop
- Matching Backsplash
- Oval Sink



#### THREE DIMENSIONAL COUNTERTOP VIEW