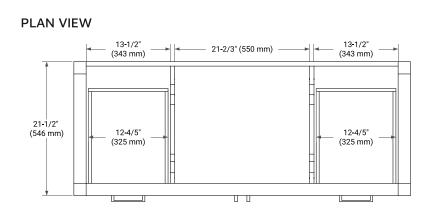

# ARIEL

### **BASE CABINET DIMENSIONS**

54" W x 21.5" D x 34.5" H



## **FEATURES**

- Solid wood frame & plywood panels
- Dovetail drawers and joints
- Soft closing doors & drawers

# HARDWARE FINISHES\*



\*Hardware comes preinstalled with the illustrated option. Other finishes are available on our online store if you prefer a different one.

## AVAILABLE COLORS



SIDE VIEW









#### FRONT VIEW



## OVERALL DIMENSIONS

55" W x 22" D x 1.5" H

## COUNTERTOP OPTIONS



Carrara Marble

White Quartz

#### COUNTERTOP PLAN VIEW

#### **FEATURES**

- Solid countertop with mitered edges & seams
- Undermount white oval sink
- Pre-drilled for 8" widespread faucet

EDGE SIDE VIEW

#### INCLUDED

- Countertop
- Matching Backsplash
- Oval Sink



#### THREE DIMENSIONAL COUNTERTOP VIEW