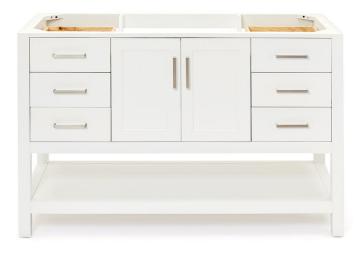

# ARIEL

### **BASE CABINET DIMENSIONS**

54" W x 21.5" D x 34.5" H

## **FEATURES**

- Solid wood frame & plywood panels
- Dovetail drawers and joints
- Soft closing doors & drawers