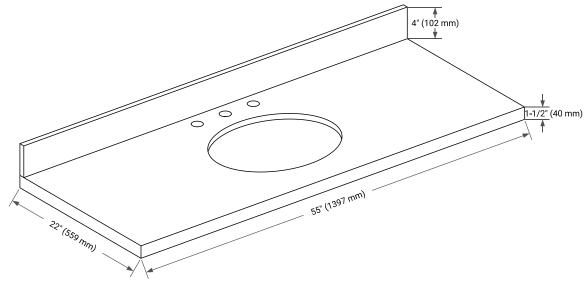

#### THREE DIMENSIONAL COUNTERTOP VIEW

#### **FEATURES**

- Solid countertop with mitered edges & seams
- Undermount white oval sink
- Pre-drilled for 8" widespread faucet

EDGE SIDE VIEW

#### INCLUDED

- Countertop
- Matching Backsplash
- Oval Sink