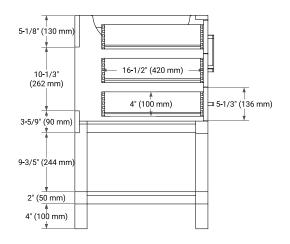

# ARIEL

### **BASE CABINET DIMENSIONS**

54" W x 21.5" D x 34.5" H



## **FEATURES**

- Solid wood frame & plywood panels
- Dovetail drawers and joints
- Soft closing doors & drawers

# HARDWARE FINISHES\*



\*Hardware comes preinstalled with the illustrated option. Other finishes are available on our online store if you prefer a different one.

## AVAILABLE COLORS



SIDE VIEW









#### FRONT VIEW



## OVERALL DIMENSIONS

55" W x 22" D x 1.5" H

## COUNTERTOP OPTIONS



Carrara Marble

White Quartz

#### COUNTERTOP PLAN VIEW

#### **FEATURES**

- Solid countertop with mitered edges & seams
- Undermount white oval sink
- Pre-drilled for 8" widespread faucet

EDGE SIDE VIEW

#### INCLUDED

- Countertop
- Matching Backsplash
- Oval Sink



#### THREE DIMENSIONAL COUNTERTOP VIEW