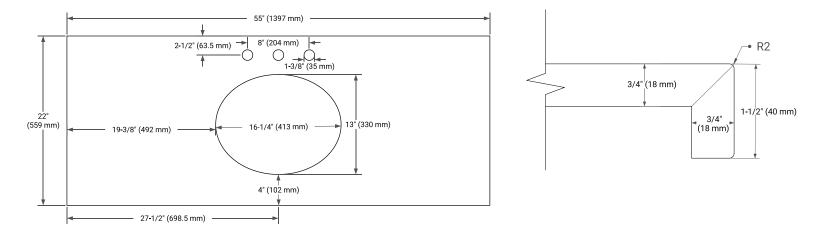

## OVERALL DIMENSIONS

55" W x 22" D x 1.5" H

#### COUNTERTOP PLAN VIEW

#### **FEATURES**

- Solid countertop with mitered edges & seams
- Undermount white oval sink
- Pre-drilled for 8" widespread faucet

EDGE SIDE VIEW