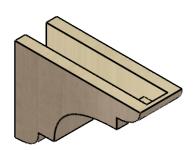

## ITEM NUMBER: CORU04X12X08NEBRCPR

4"W X 12"D X 8"H SERIES 3 CLASSIC NEW BRIGHTON ROUGH CEDAR TIMBERTHANE FAUX WOOD CORBEL, PRIMED

## SIDE PROFILE

FRONT PROFILE

**ISOMETRIC** 

**EKENA MILLWORK** 2300 WEST MAIN ST. CLARKSVILLE, TX 75426 TOLL FREE: 866-607-0453 WWW.EKENAMILLWORK.COM

GENERATED DATE: 01/28/2023

1. INSTALLATION TO BE COMPLETED IN ACCORDANCE WITH MANUFACTURER'S SPECIFICATIONS.