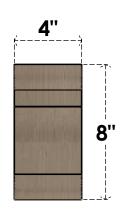

## ITEM NUMBER: CORU04X12X08NEBRCPR

4"W X 12"D X 8"H SERIES 3 CLASSIC NEW BRIGHTON ROUGH CEDAR TIMBERTHANE FAUX WOOD CORBEL, PRIMED

## SIDE PROFILE

FRONT PROFILE

**ISOMETRIC** 

**EKENA MILLWORK** 2300 WEST MAIN ST. CLARKSVILLE, TX 75426 TOLL FREE: 866-607-0453 WWW.EKENAMILLWORK.COM

GENERATED DATE: 01/28/2023

1. INSTALLATION TO BE COMPLETED IN ACCORDANCE WITH MANUFACTURER'S SPECIFICATIONS.