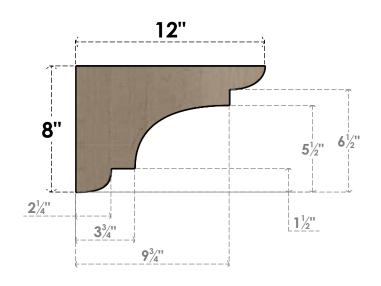

## ITEM NUMBER: CORU04X12X08NEBRCPR

4"W X 12"D X 8"H SERIES 3 CLASSIC NEW BRIGHTON ROUGH CEDAR TIMBERTHANE FAUX WOOD CORBEL, PRIMED

## SIDE PROFILE

FRONT PROFILE

**ISOMETRIC** 

**EKENA MILLWORK** 2300 WEST MAIN ST. CLARKSVILLE, TX 75426 TOLL FREE: 866-607-0453 WWW.EKENAMILLWORK.COM

GENERATED DATE: 01/28/2023

1. INSTALLATION TO BE COMPLETED IN ACCORDANCE WITH MANUFACTURER'S SPECIFICATIONS.