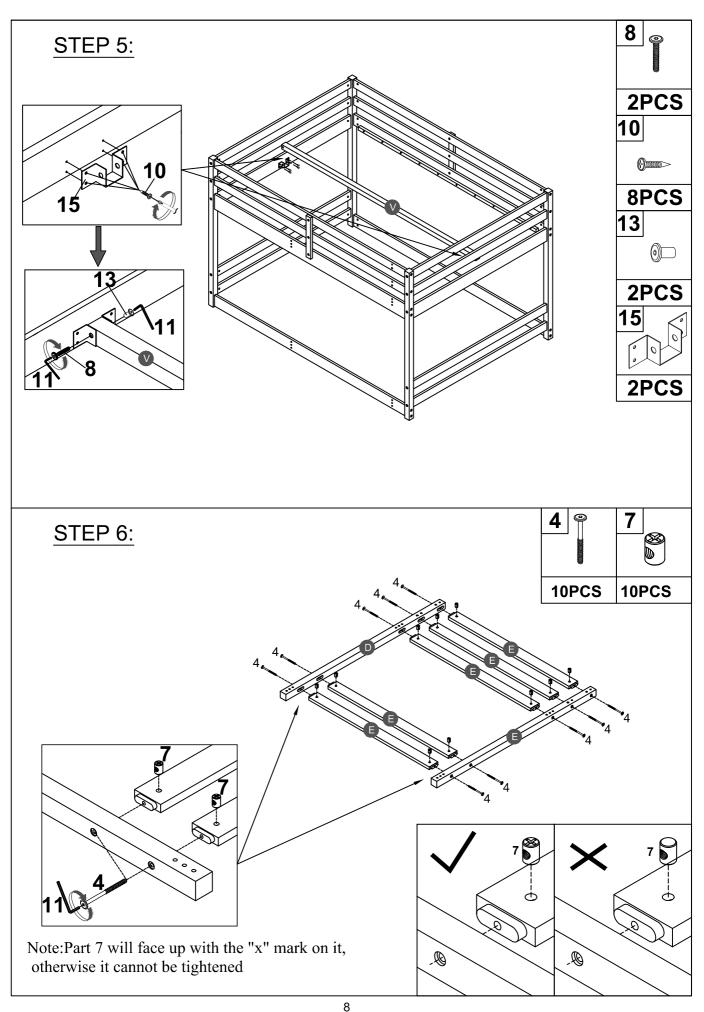

|                                        | WF287559                            | Q                                     |
|----------------------------------------|-------------------------------------|---------------------------------------|
|                                        |                                     |                                       |
| Slide panel -1pc                       | Slats - 14pcs                       | Upper side rail (Front)- 1pc          |
| ₹<br>                                  | S                                   | S1                                    |
|                                        |                                     |                                       |
| pper side rail (Back)- 2pcs            | Lower side rail (Back)- 2pcs        | Lower side rail (Front)- 1pc          |
| Γ                                      | U                                   | V                                     |
|                                        |                                     | <b></b>                               |
| lpper side rail (left Front)- 1pc      | Lower side rail (left Front)- 1pc   | Slat support - 1pc                    |
| X                                      | Υ                                   | Z                                     |
|                                        |                                     |                                       |
| ong guard rail (Back) - 4pcs           | Long guard rail (left Front)- 2pcs  | Left side slide -1pc                  |
| Z1                                     |                                     |                                       |
| Right side slide -1pc                  | Slide base support -1pc             |                                       |
|                                        |                                     | ]                                     |
| •                                      | WF287560                            |                                       |
| <b>A</b>                               | В                                   | C                                     |
| lorizontal bar HB/FB - 8pcs            | Horizontal bar HB/FB - 2pcs         | Horizontal bar - 5pcs                 |
|                                        | <b>E</b>                            | <b>F</b>                              |
| · · · · · · · · · · · · · · · · · · ·  |                                     |                                       |
| eg (Left Front /Right Back)- 3pcs      | Leg (Left Back/Right Front ) - 3pcs | Vertical guard rail - 3pcs            |
| G                                      | G1                                  | H                                     |
| ()                                     |                                     |                                       |
| eft support guard rail - 1pc.          | Right support guard rail - 1pc      | Left side ladder - 1pc                |
| J                                      | Κ                                   | Μ                                     |
|                                        |                                     | · · · · · · · · · · · · · · · · · · · |
| Step ladder - 3pcs                     | Right side ladder - 1pc             | Slats - 4pcs                          |
| Ν                                      | P                                   |                                       |
| ······································ |                                     |                                       |
| Slats - 10pcs                          | Short guard rail (Front) - 2pcs     | ]                                     |
|                                        |                                     |                                       |
|                                        |                                     |                                       |
|                                        |                                     |                                       |