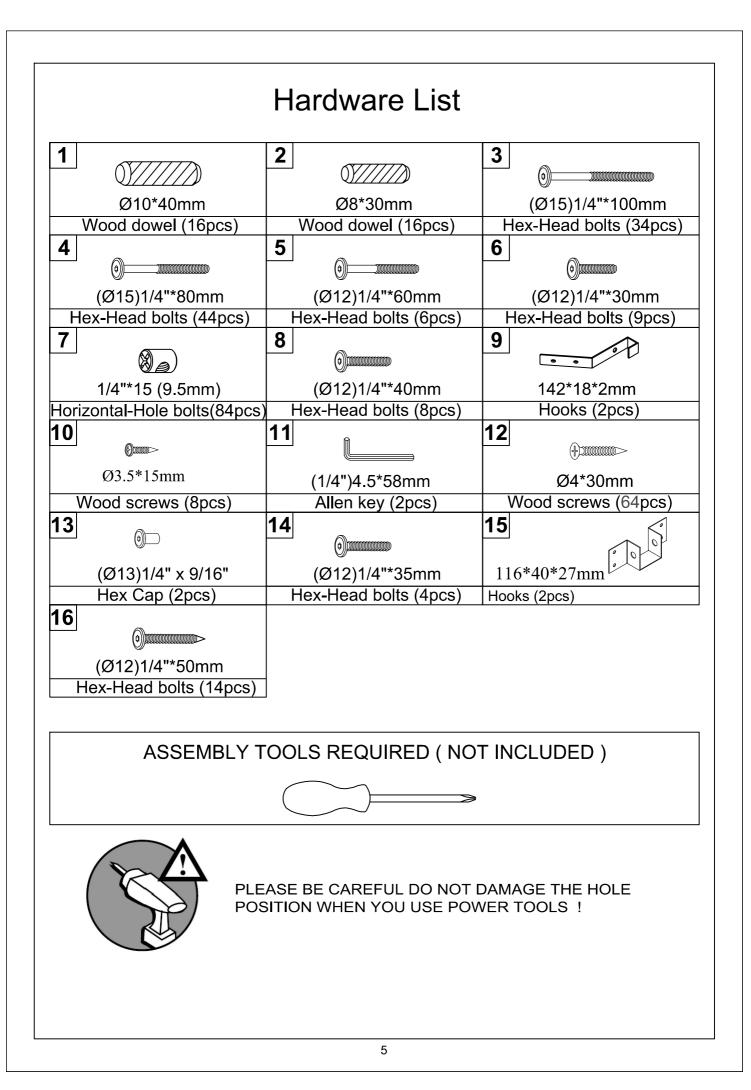

|                                        | WF287559                            | Q                                     |
|----------------------------------------|-------------------------------------|---------------------------------------|
|                                        |                                     |                                       |
| Slide panel -1pc                       | Slats - 14pcs                       | Upper side rail (Front)- 1pc          |
| ₹<br>                                  | S                                   | S1                                    |
|                                        |                                     |                                       |
| pper side rail (Back)- 2pcs            | Lower side rail (Back)- 2pcs        | Lower side rail (Front)- 1pc          |
| Γ                                      | U                                   | V                                     |
|                                        |                                     | <b></b>                               |
| lpper side rail (left Front)- 1pc      | Lower side rail (left Front)- 1pc   | Slat support - 1pc                    |
| X                                      | Υ                                   | Z                                     |
|                                        |                                     |                                       |
| ong guard rail (Back) - 4pcs           | Long guard rail (left Front)- 2pcs  | Left side slide -1pc                  |
| Z1                                     |                                     |                                       |
| Right side slide -1pc                  | Slide base support -1pc             |                                       |
|                                        |                                     | ]                                     |
| •                                      | WF287560                            |                                       |
| <b>A</b>                               | В                                   | C                                     |
| lorizontal bar HB/FB - 8pcs            | Horizontal bar HB/FB - 2pcs         | Horizontal bar - 5pcs                 |
|                                        | <b>E</b>                            | <b>F</b>                              |
| · · · · · · · · · · · · · · · · · · ·  |                                     |                                       |
| eg (Left Front /Right Back)- 3pcs      | Leg (Left Back/Right Front ) - 3pcs | Vertical guard rail - 3pcs            |
| G                                      | G1                                  | H                                     |
| ()                                     |                                     |                                       |
| eft support guard rail - 1pc.          | Right support guard rail - 1pc      | Left side ladder - 1pc                |
| J                                      | Κ                                   | Μ                                     |
|                                        |                                     | · · · · · · · · · · · · · · · · · · · |
| Step ladder - 3pcs                     | Right side ladder - 1pc             | Slats - 4pcs                          |
| Ν                                      | P                                   |                                       |
| ······································ |                                     |                                       |
| Slats - 10pcs                          | Short guard rail (Front) - 2pcs     | ]                                     |
|                                        |                                     |                                       |
|                                        |                                     |                                       |
|                                        |                                     |                                       |