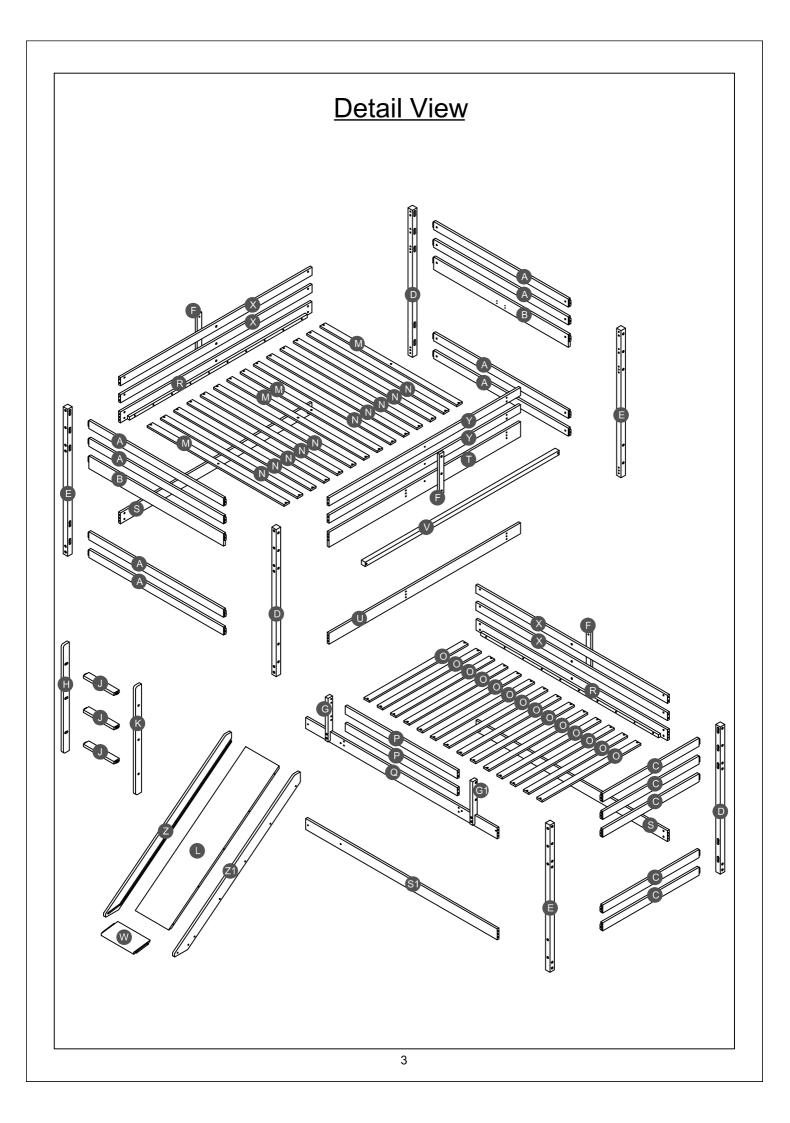

|                                        | WF287559                            | Q                                     |
|----------------------------------------|-------------------------------------|---------------------------------------|
|                                        |                                     |                                       |
| Slide panel -1pc                       | Slats - 14pcs                       | Upper side rail (Front)- 1pc          |
| ₹<br>                                  | S                                   | S1                                    |
|                                        |                                     |                                       |
| pper side rail (Back)- 2pcs            | Lower side rail (Back)- 2pcs        | Lower side rail (Front)- 1pc          |
| Γ                                      | U                                   | V                                     |
|                                        |                                     | <b></b>                               |
| lpper side rail (left Front)- 1pc      | Lower side rail (left Front)- 1pc   | Slat support - 1pc                    |
| X                                      | Υ                                   | Z                                     |
|                                        |                                     |                                       |
| ong guard rail (Back) - 4pcs           | Long guard rail (left Front)- 2pcs  | Left side slide -1pc                  |
| Z1                                     |                                     |                                       |
| Right side slide -1pc                  | Slide base support -1pc             |                                       |
|                                        |                                     | ]                                     |
| •                                      | WF287560                            |                                       |
| <b>A</b>                               | В                                   | C                                     |
| lorizontal bar HB/FB - 8pcs            | Horizontal bar HB/FB - 2pcs         | Horizontal bar - 5pcs                 |
|                                        | <b>E</b>                            | <b>F</b>                              |
| · · · · · · · · · · · · · · · · · · ·  |                                     |                                       |
| eg (Left Front /Right Back)- 3pcs      | Leg (Left Back/Right Front ) - 3pcs | Vertical guard rail - 3pcs            |
| G                                      | G1                                  | H                                     |
| ()                                     |                                     |                                       |
| eft support guard rail - 1pc.          | Right support guard rail - 1pc      | Left side ladder - 1pc                |
| J                                      | Κ                                   | Μ                                     |
|                                        |                                     | · · · · · · · · · · · · · · · · · · · |
| Step ladder - 3pcs                     | Right side ladder - 1pc             | Slats - 4pcs                          |
| Ν                                      | P                                   |                                       |
| ······································ |                                     |                                       |
| Slats - 10pcs                          | Short guard rail (Front) - 2pcs     | ]                                     |
|                                        |                                     |                                       |
|                                        |                                     |                                       |
|                                        |                                     |                                       |