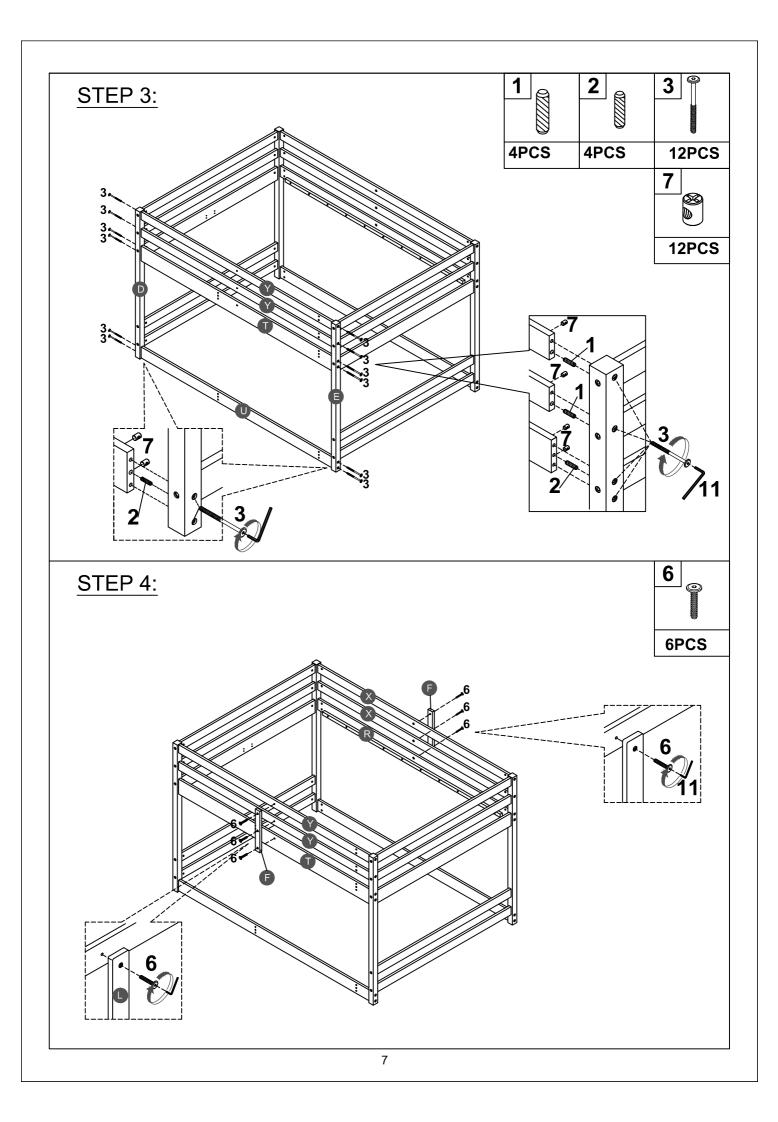

|                                        | WF287559                            | Q                                     |
|----------------------------------------|-------------------------------------|---------------------------------------|
|                                        |                                     |                                       |
| Slide panel -1pc                       | Slats - 14pcs                       | Upper side rail (Front)- 1pc          |
| ₹<br>                                  | S                                   | S1                                    |
|                                        |                                     |                                       |
| pper side rail (Back)- 2pcs            | Lower side rail (Back)- 2pcs        | Lower side rail (Front)- 1pc          |
| Γ                                      | U                                   | V                                     |
|                                        |                                     | <b></b>                               |
| lpper side rail (left Front)- 1pc      | Lower side rail (left Front)- 1pc   | Slat support - 1pc                    |
| X                                      | Υ                                   | Z                                     |
|                                        |                                     |                                       |
| ong guard rail (Back) - 4pcs           | Long guard rail (left Front)- 2pcs  | Left side slide -1pc                  |
| Z1                                     |                                     |                                       |
| Right side slide -1pc                  | Slide base support -1pc             |                                       |
|                                        |                                     | ]                                     |
| •                                      | WF287560                            |                                       |
| <b>A</b>                               | В                                   | C                                     |
| lorizontal bar HB/FB - 8pcs            | Horizontal bar HB/FB - 2pcs         | Horizontal bar - 5pcs                 |
|                                        | <b>E</b>                            | <b>F</b>                              |
| · · · · · · · · · · · · · · · · · · ·  |                                     |                                       |
| eg (Left Front /Right Back)- 3pcs      | Leg (Left Back/Right Front ) - 3pcs | Vertical guard rail - 3pcs            |
| G                                      | G1                                  | H                                     |
| ()                                     |                                     |                                       |
| eft support guard rail - 1pc.          | Right support guard rail - 1pc      | Left side ladder - 1pc                |
| J                                      | Κ                                   | Μ                                     |
|                                        |                                     | · · · · · · · · · · · · · · · · · · · |
| Step ladder - 3pcs                     | Right side ladder - 1pc             | Slats - 4pcs                          |
| Ν                                      | P                                   |                                       |
| ······································ |                                     |                                       |
| Slats - 10pcs                          | Short guard rail (Front) - 2pcs     | ]                                     |
|                                        |                                     |                                       |
|                                        |                                     |                                       |
|                                        |                                     |                                       |