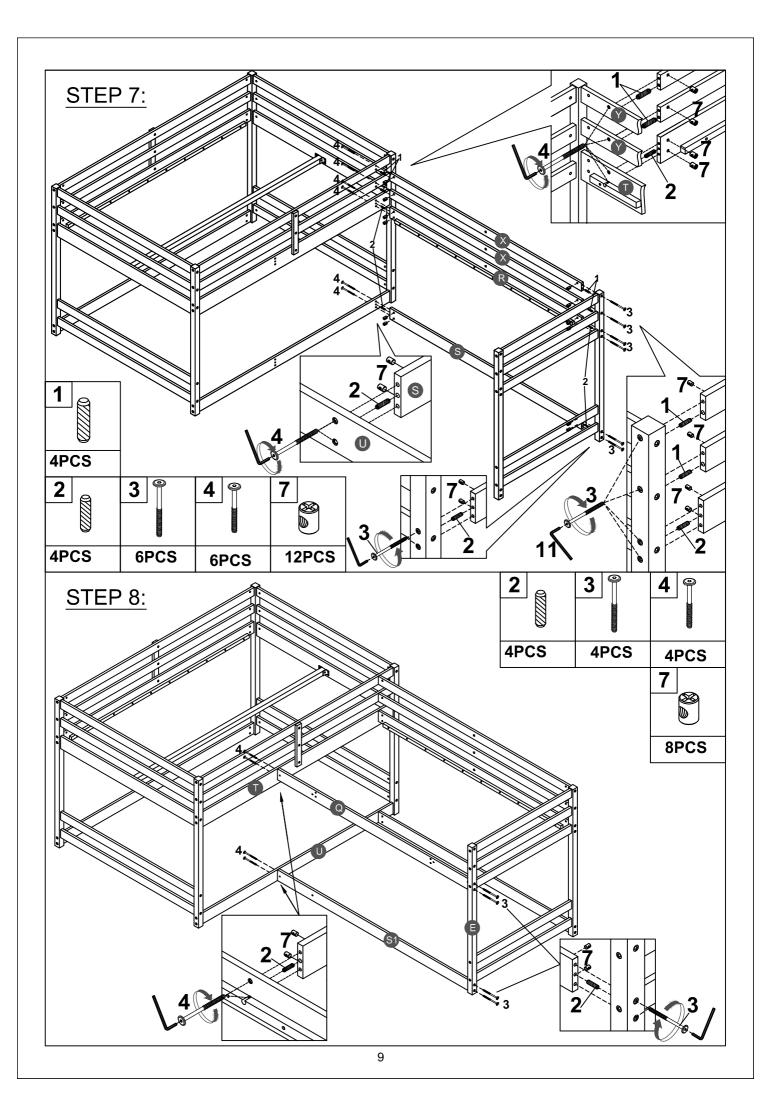

dder - 1pc             | Slats - 4pcs                          |
| Ν                                      | P                                   |                                       |
| ······································ |                                     |                                       |
| Slats - 10pcs                          | Short guard rail (Front) - 2pcs     | ]                                     |
|                                        |                                     |                                       |
|                                        |                                     |                                       |
|                                        |                                     |                                       |