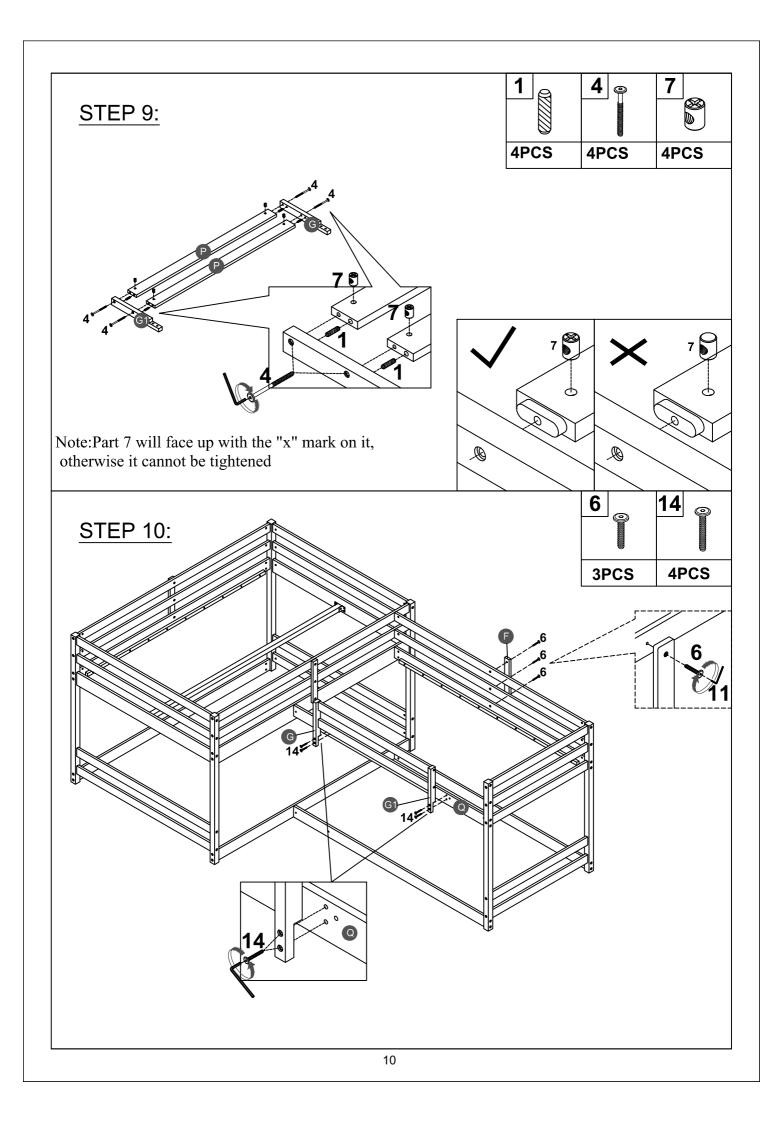

er - 1pc             | Slats - 4pcs                          |
| Ν                                      | P                                   |                                       |
| ······································ |                                     |                                       |
| Slats - 10pcs                          | Short guard rail (Front) - 2pcs     | ]                                     |
|                                        |                                     |                                       |
|                                        |                                     |                                       |
|                                        |                                     |                                       |