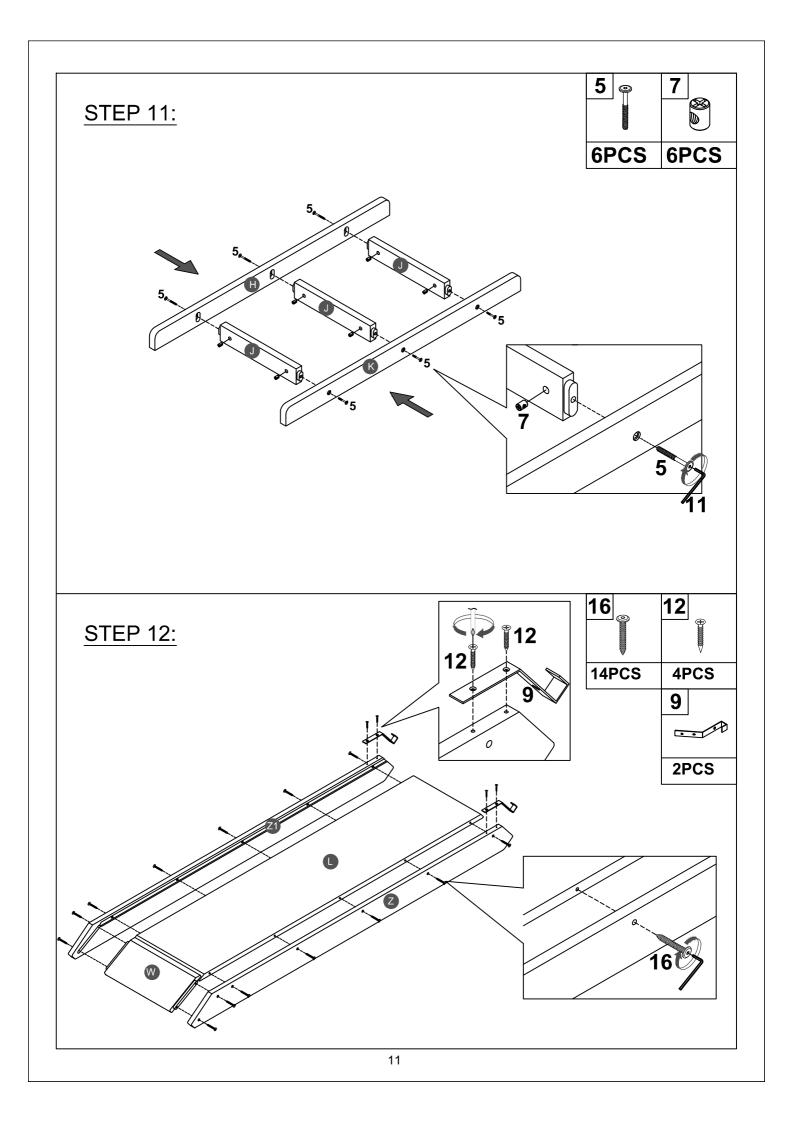

- 1pc             | Slats - 4pcs                          |
| Ν                                      | P                                   |                                       |
| ······································ |                                     |                                       |
| Slats - 10pcs                          | Short guard rail (Front) - 2pcs     | ]                                     |
|                                        |                                     |                                       |
|                                        |                                     |                                       |
|                                        |                                     |                                       |