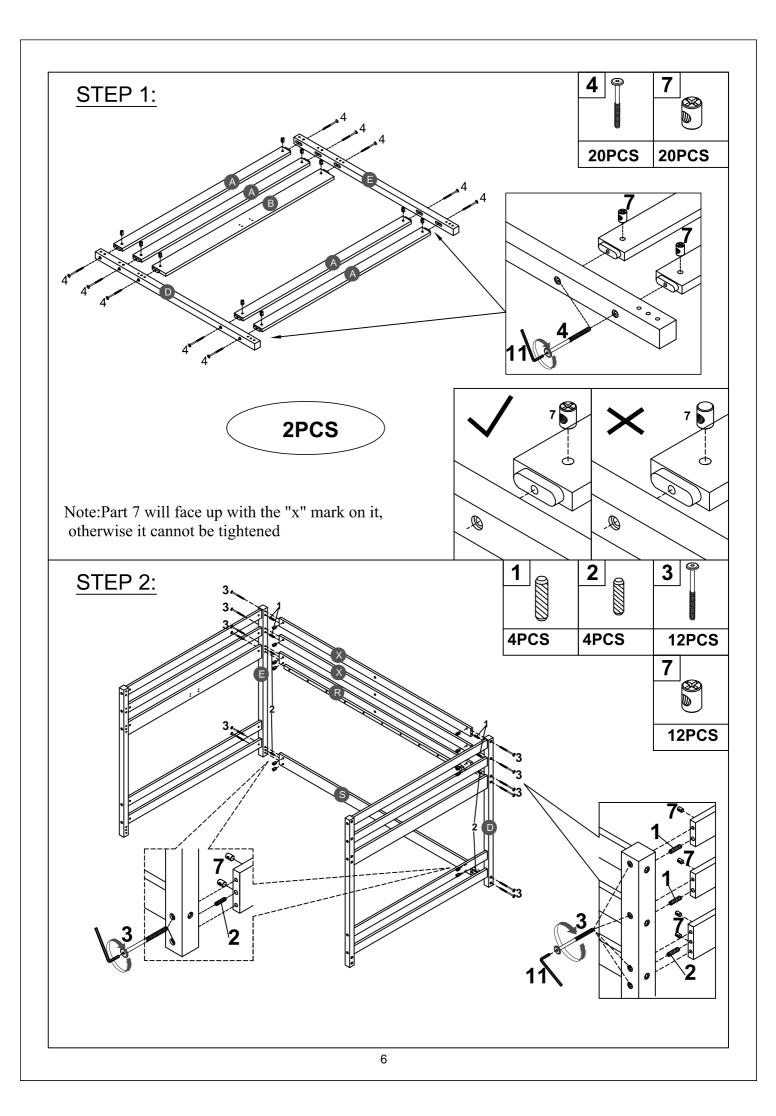

|                                        | WF287559                            | Q                                     |
|----------------------------------------|-------------------------------------|---------------------------------------|
|                                        |                                     |                                       |
| Slide panel -1pc                       | Slats - 14pcs                       | Upper side rail (Front)- 1pc          |
| ₹<br>                                  | S                                   | S1                                    |
|                                        |                                     |                                       |
| pper side rail (Back)- 2pcs            | Lower side rail (Back)- 2pcs        | Lower side rail (Front)- 1pc          |
| Γ                                      | U                                   | V                                     |
|                                        |                                     | <b></b>                               |
| lpper side rail (left Front)- 1pc      | Lower side rail (left Front)- 1pc   | Slat support - 1pc                    |
| X                                      | Υ                                   | Z                                     |
|                                        |                                     |                                       |
| ong guard rail (Back) - 4pcs           | Long guard rail (left Front)- 2pcs  | Left side slide -1pc                  |
| Z1                                     |                                     |                                       |
| Right side slide -1pc                  | Slide base support -1pc             |                                       |
|                                        |                                     | ]                                     |
| •                                      | WF287560                            |                                       |
| <b>A</b>                               | В                                   | C                                     |
| lorizontal bar HB/FB - 8pcs            | Horizontal bar HB/FB - 2pcs         | Horizontal bar - 5pcs                 |
|                                        | <b>E</b>                            | <b>F</b>                              |
| · · · · · · · · · · · · · · · · · · ·  |                                     |                                       |
| eg (Left Front /Right Back)- 3pcs      | Leg (Left Back/Right Front ) - 3pcs | Vertical guard rail - 3pcs            |
| G                                      | G1                                  | H                                     |
| ()                                     |                                     |                                       |
| eft support guard rail - 1pc.          | Right support guard rail - 1pc      | Left side ladder - 1pc                |
| J                                      | Κ                                   | Μ                                     |
|                                        |                                     | · · · · · · · · · · · · · · · · · · · |
| Step ladder - 3pcs                     | Right side ladder - 1pc             | Slats - 4pcs                          |
| Ν                                      | P                                   |                                       |
| ······································ |                                     |                                       |
| Slats - 10pcs                          | Short guard rail (Front) - 2pcs     | ]                                     |
|                                        |                                     |                                       |
|                                        |                                     |                                       |
|                                        |                                     |                                       |