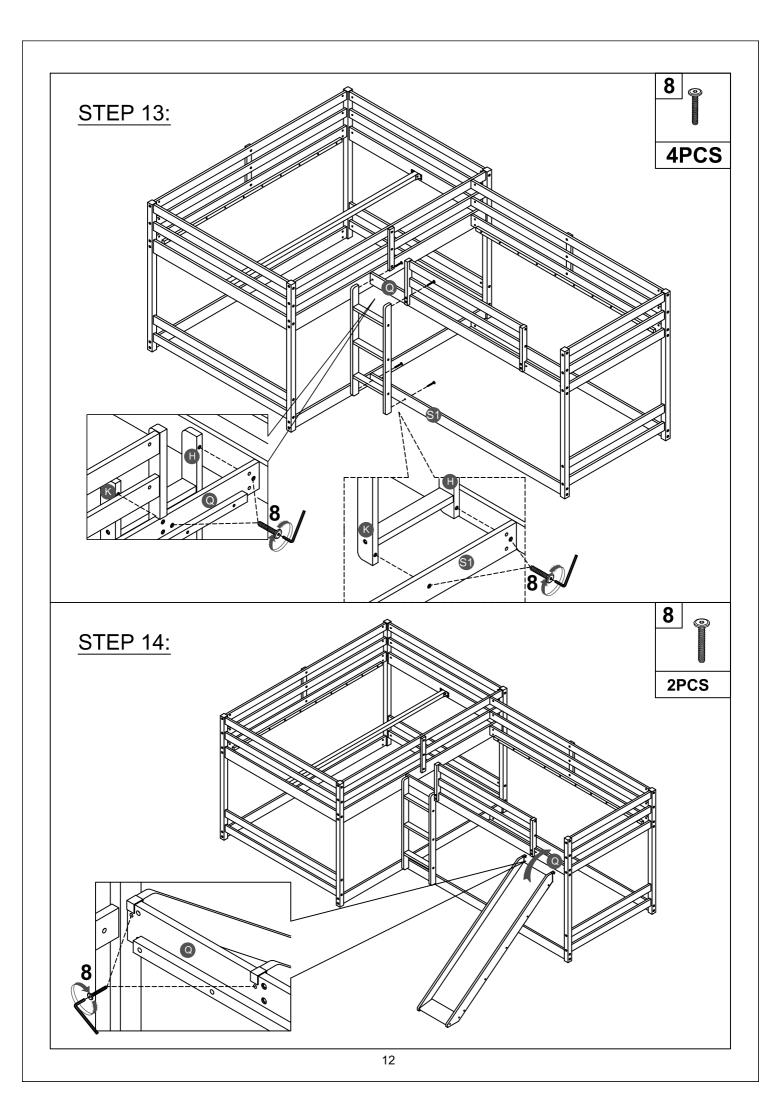

1pc             | Slats - 4pcs                          |
| Ν                                      | P                                   |                                       |
| ······································ |                                     |                                       |
| Slats - 10pcs                          | Short guard rail (Front) - 2pcs     | ]                                     |
|                                        |                                     |                                       |
|                                        |                                     |                                       |
|                                        |                                     |                                       |