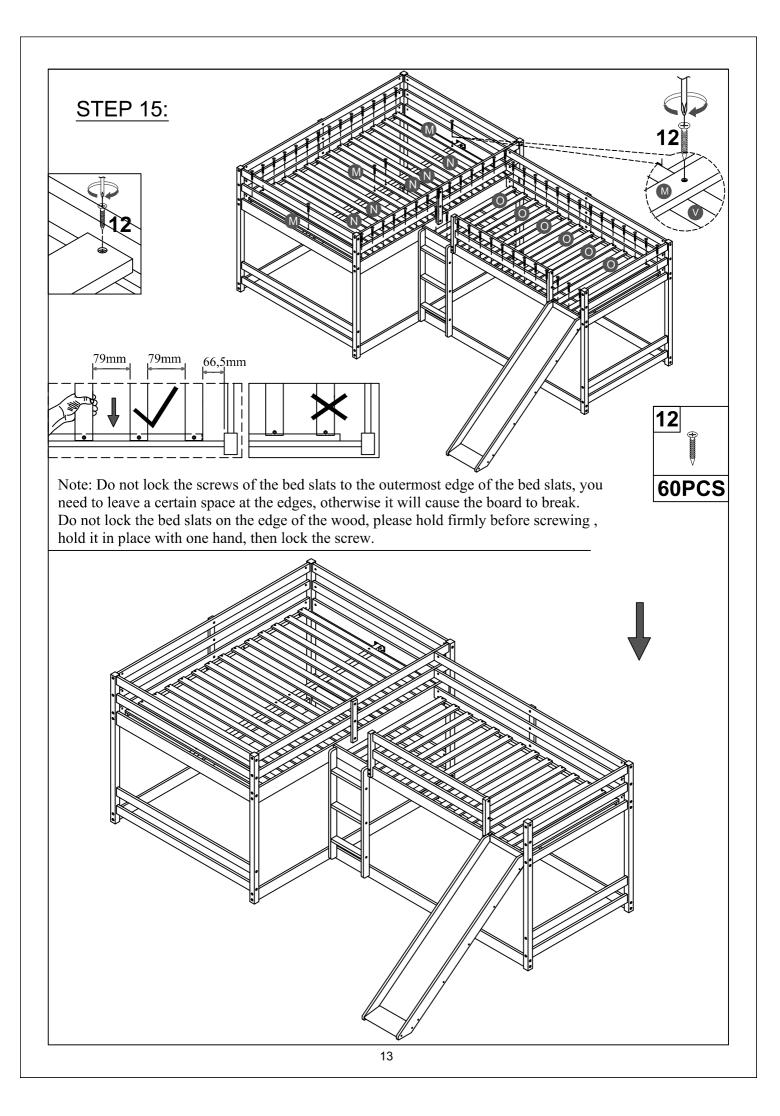

pc             | Slats - 4pcs                          |
| Ν                                      | P                                   |                                       |
| ······································ |                                     |                                       |
| Slats - 10pcs                          | Short guard rail (Front) - 2pcs     | ]                                     |
|                                        |                                     |                                       |
|                                        |                                     |                                       |
|                                        |                                     |                                       |