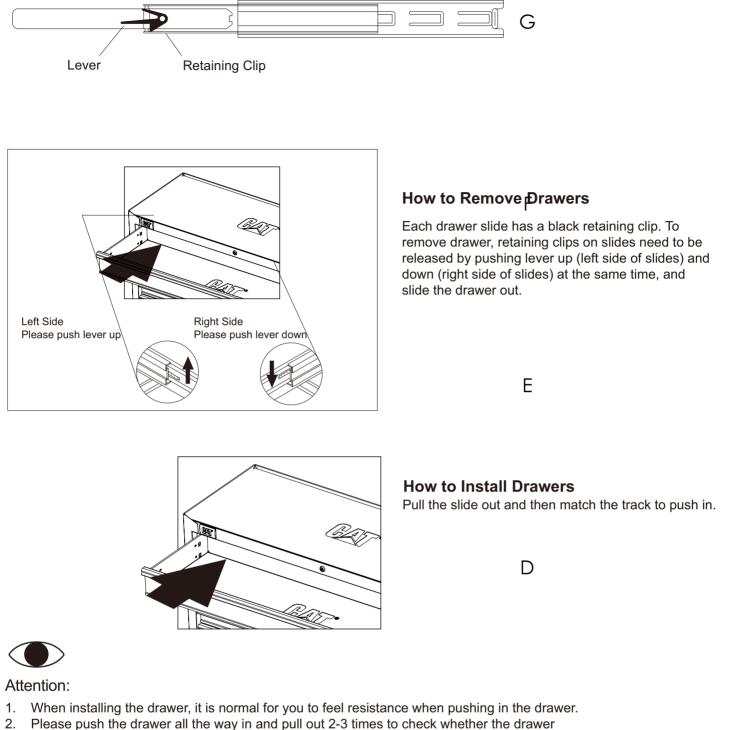

- 2. Prease push the drawer all the way in and pull out 2-3 times to check whether the operates smoothly.
  - a. If the drawer is blocked please remove and re-install.
  - b. If the drawer moves smoothly, the drawer has been re-engaged correctly.

#### Lubrication

It is important for the smooth operation of slides to lubricate them periodically with light grease . This should be done at least twice a year or more frequently depending on usage.

© 2023 Caterpillar. All Rights Reserved. CAT, CATERPILLAR, LET'S DO THE WORK, their respective logos, "Caterpillar Corporate Yellow", the "Power Edge" and Cat "Modern Hex" trade dress as well as corporate and product identity used herein, are trademarks of Caterpillar and may not be used without permission.