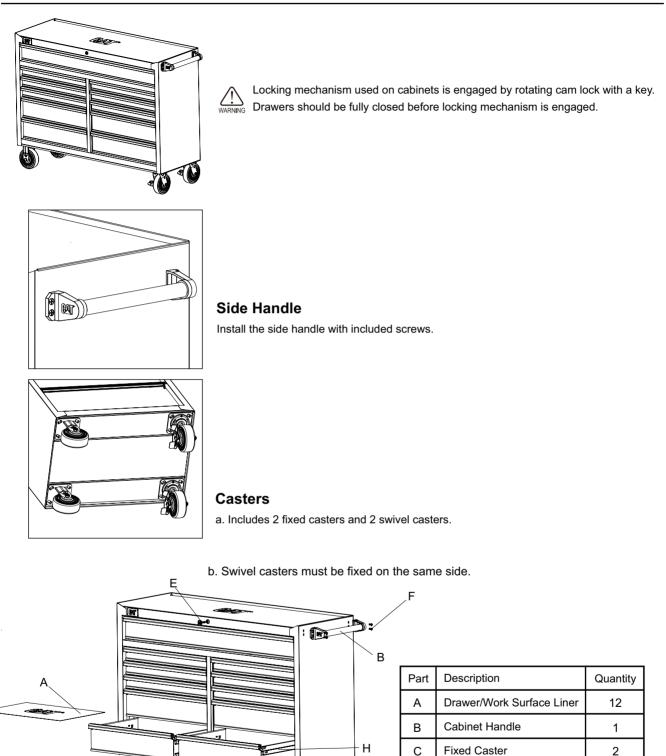

D

G

D

Е

F

G

Н

Swivel Caster

M6 x 15 Hex Bolt

M8 x 25 Hex Bolt

Drawer Slide Set

Lock & Key

2

1

4

16 16

## В

С