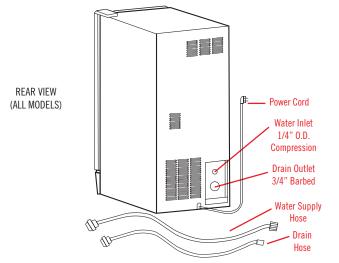

## **INSTALLATION** -

- A clearance of 2" from the wall is recommended to promote adequate cooling air circulation
- A gravity drain line is required to install this ice machine
- For optimal performance, the use of a water filter is recommended