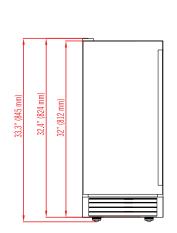

## 14.6" (370 mm) MIM50P/ MIM50P-0

FRONT VIEW

| MODEL    | EXTERNAL<br>Dimensions                      | DAILY<br>ICE PRODUCTION<br>(70°F Air / 50°F Water) | ICE BIN STORAGE<br>Capacity | NET WEIGHT /<br>Shipping Weight       | AMP DRAW<br>(Making / Harvesting) | REFRIGERANT<br>And Charge Size | ELECTRICAL        |
|----------|---------------------------------------------|----------------------------------------------------|-----------------------------|---------------------------------------|-----------------------------------|--------------------------------|-------------------|
| MIM50P   | 14.6" x 25" x 33.3"<br>(370 x 632 x 845 mm) | 65 lbs (29.5 kg)                                   | 25 lbs (11 kg)              | 92 lbs (41.7 kg)<br>101 lbs (45.8 kg) | 3A / 4A                           | R-134a<br>3.88oz (110g)        | 115V / 60Hz / 1Ph |
| MIM50P-0 | 14.6" x 25" x 33.3"<br>(370 x 632 x 845 mm) | 65 lbs (29.5 kg)                                   | 25 lbs (11 kg)              | 92 lbs (41.7 kg)<br>101 lbs (45.8 kg) | 3A / 4A                           | R-134a<br>3.88oz (110g)        | 115V / 60Hz / 1Ph |