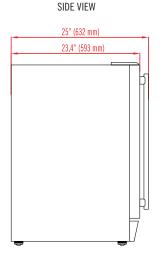

## 14.6" (370 mm) MIM50P/ MIM50P-0

FRONT VIEW

| MODEL    | EXTERNAL<br>Dimensions                      | DAILY<br>ICE PRODUCTION<br>(70°F Air / 50°F Water) | ICE BIN STORAGE<br>Capacity | NET WEIGHT /<br>Shipping Weight       | AMP DRAW<br>(Making / Harvesting) | REFRIGERANT<br>And Charge Size | ELECTRICAL        |
|----------|---------------------------------------------|----------------------------------------------------|-----------------------------|---------------------------------------|-----------------------------------|--------------------------------|-------------------|
| MIM50P   | 14.6" x 25" x 33.3"<br>(370 x 632 x 845 mm) | 65 lbs (29.5 kg)                                   | 25 lbs (11 kg)              | 92 lbs (41.7 kg)<br>101 lbs (45.8 kg) | 3A / 4A                           | R-134a<br>3.88oz (110g)        | 115V / 60Hz / 1Ph |
| MIM50P-0 | 14.6" x 25" x 33.3"<br>(370 x 632 x 845 mm) | 65 lbs (29.5 kg)                                   | 25 lbs (11 kg)              | 92 lbs (41.7 kg)<br>101 lbs (45.8 kg) | 3A / 4A                           | R-134a<br>3.88oz (110g)        | 115V / 60Hz / 1Ph |