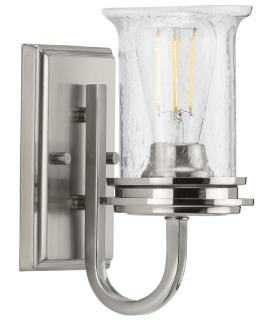

## Winslett

Immerse yourself in a home atmosphere primed for relaxation and inspired thinking with the beautiful craftsmanship of this one-light bath. Savor this fresh take on a classic light choice as your gaze traces graceful arms and clean crisp lines coated in a beautiful brushed nickel finish. A lightly seeded glass shade rests in a shiny pedastal light base that adds an unexpected, but welcomed dash of modern personality to this clean, traditional design.

- A lightly seeded glass shade rests in a shiny pedastal light base that adds an unexpected, but welcome dash of modern personality to this clean, traditional design.
- Savor this fresh take on a classic light choice as your gaze traces graceful arms and clean crisp lines coated in a beautiful brushed nickel finish.
- Immerse yourself in a home atmosphere primed for relaxation and inspired thinking with the beautiful craftmanship of this one-light bath.
- Ideal for any bathroom.
- Perfect for transitional, rustic, farmhouse, and coastal settings.
- Measures 4-3/4-inch width by 9-1/2-inch height.
- Uses one medium base bulb that is sold separately (60w max LED, halogen, or incandescent).
- Able to be fully dimmable with dimmable bulbs.
- Includes installation instructions and mounting hardware.
- Progress Lighting products are designed for exceptional quality, reliability, and functionality.