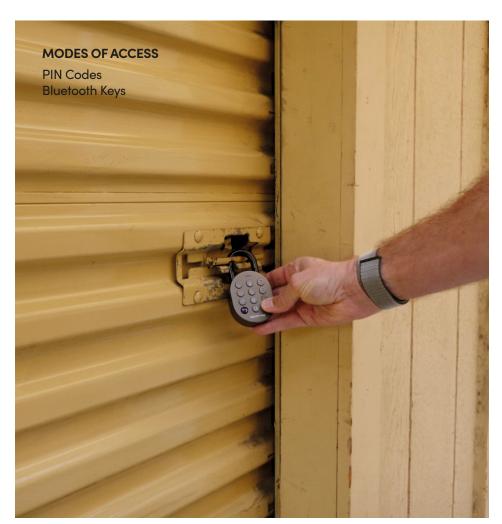

## Tailor-made for everyday use

Use the Padlock for gym lockers, delivery boxes or to secure yard gates. Its versatility offers endless possibilities. The shackle is interchangeable to allow for a more customised fit on different gates, doors, garages and more.

#### Convenience made smart

Let guests in any time of the day, even when you're miles away! The igloohome mobile app lets you manage access in the palm of your hands.

Issue time-sensitive PIN codes with our innovative algoPIN(TM) technology:

There's no need for users to download an app to receive them, or for you to be near the Keybox to grant access. Or simply send Bluetooth keys to track activity logs in real-time.\*

\*Note: PIN code activity logs are updated when the lock is synced in Bluetooth range with the app.