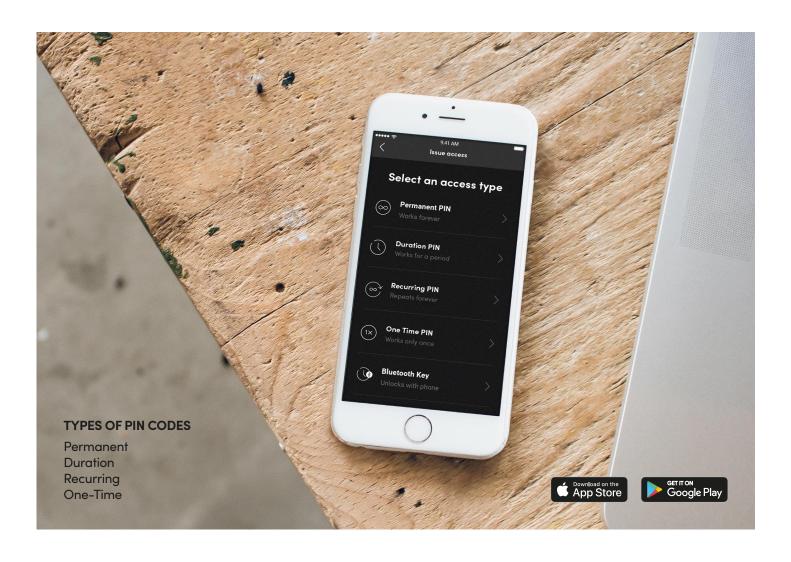

#### Convenience made smart

Let guests in any time of the day, even when you're miles away! The igloohome mobile app lets you manage access in the palm of your hands.

Issue time-sensitive PIN codes with our innovative algoPIN(TM) technology:

There's no need for users to download an app to receive them, or for you to be near the Keybox to grant access. Or simply send Bluetooth keys to track activity logs in real-time.\*

\*Note: PIN code activity logs are updated when the lock is synced in Bluetooth range with the app.