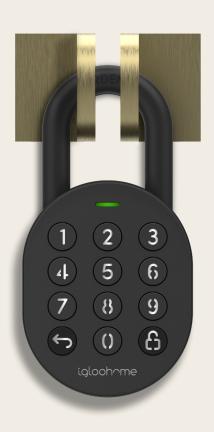

# Protect what you love.

The igloohome Smart Padlock strikes the perfect balance between security and convenience. Built with versatility in mind, it is the most flexible padlock that allows for time-sensitive access.

## Flexibility for enhanced user experience.

- Convertible shackle configuration
  Retained or removable shackle
  configurations for versatility.
- Protective silicone case
  Added protection from weather elements, scratches and dust.
- 61 Interchangeable shackle
  Shackle is interchangeable to
  cater to your needs.
- Volume control Adjust the volume to suit your preferences.