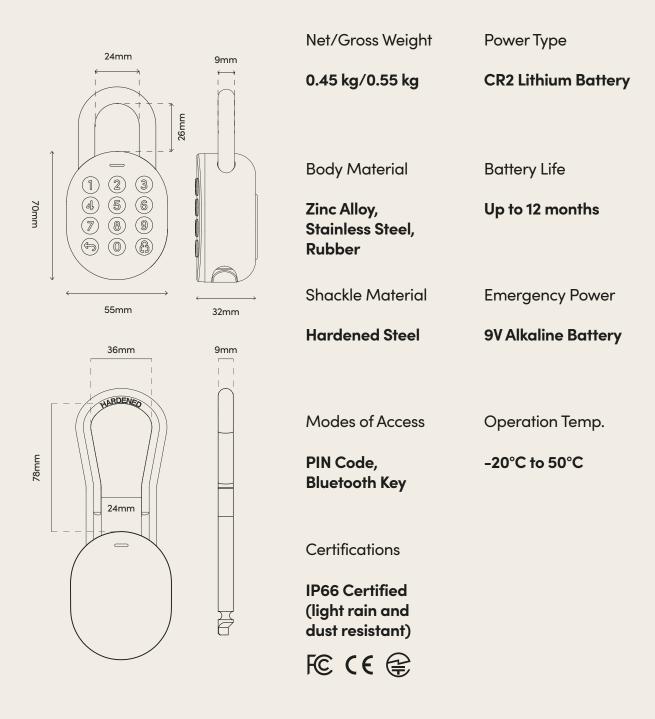

t prompts you to fasten the shackle.

#### The small details matter.

- Secured battery cover
   Deter unwanted tampering with
   Torx Security design.
- Low battery alert
  Prompts you intuitively to replace
  the batteries before they run out.
- Made with hardened stainless steel and anti-corrosion materials.
- Emergency jumpstart
  Jumpstart with a 9V battery if
  batteries are drained.

## Flexibility for enhanced user experience.

- Convertible shackle configuration
  Retained or removable shackle
  configurations for versatility.
- Protective silicone case
  Added protection from weather elements, scratches and dust.
- 61 Interchangeable shackle
  Shackle is interchangeable to
  cater to your needs.
- Volume control Adjust the volume to suit your preferences.

## **Specifications**