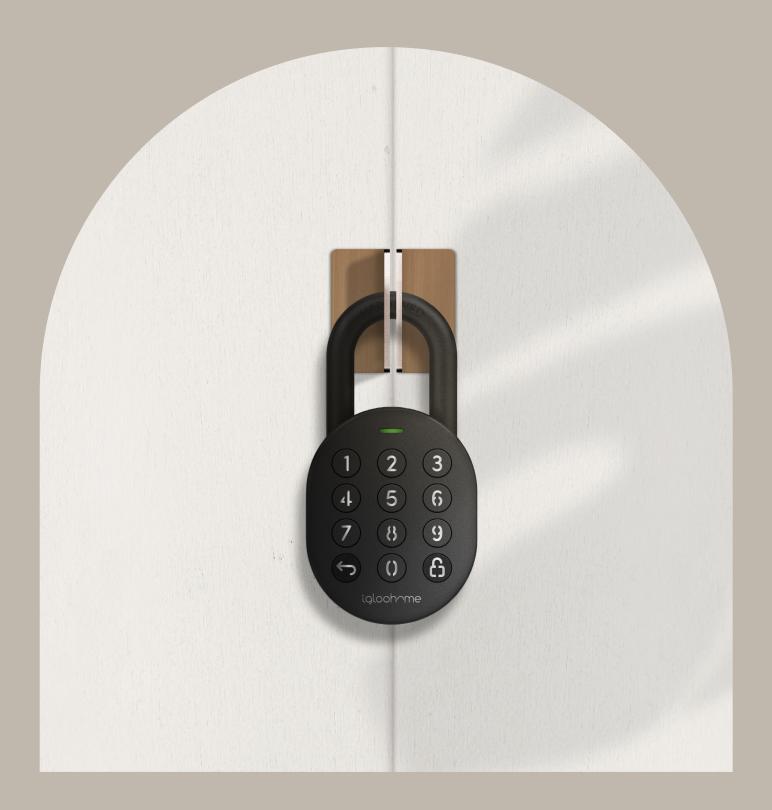

# Protect what you love.

The igloohome Smart Padlock strikes the perfect balance between security and convenience. Built with versatility in mind, it is the most flexible padlock that allows for time-sensitive access.

## Tailor-made for everyday use

Use the Padlock for gym lockers, delivery boxes or to secure yard gates. Its versatility offers endless possibilities. The shackle is interchangeable to allow for a more customised fit on different gates, doors, garages and more.

## Safeguard your assets, always

The Padlock is a tough nut to crack. Built with heavy-duty and rust-resistant materials, the Padlock can withstand >15kN cutting force and >25kN pulling force to keep your property and assets safe.