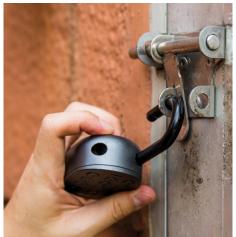

## Safeguard your assets, always

The Padlock is a tough nut to crack. Built with heavy-duty and rust-resistant materials, the Padlock can withstand >15kN cutting force and >25kN pulling force to keep your property and assets safe.