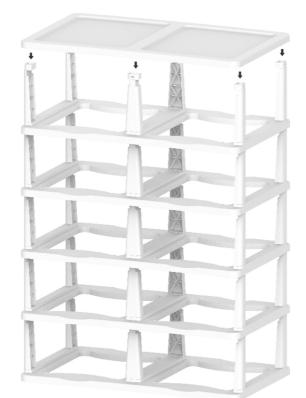

## Step 6.

Align the top cover with the lower pillar and insert it, then fasten it.

Insert the pillar into the left and right slots of the laminated poard, then insert the middle pillar into the middle slot of the laminated board and press it firmly