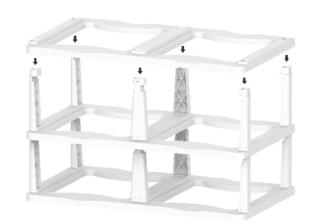

## **Installation Instruction**

Step 4.

Align the layer board with the lower pillar and insert it into the middle pillar, and tighten it. Repeat steps 3 and 4 to install to the top layer