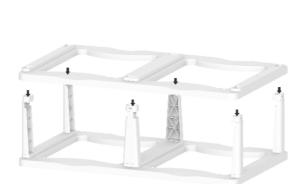

## **Installation Instruction**

Step 4.

Align the layer board with the lower pillar and insert it into the middle pillar, and tighten it. Repeat steps 3 and 4 to install to the top layer