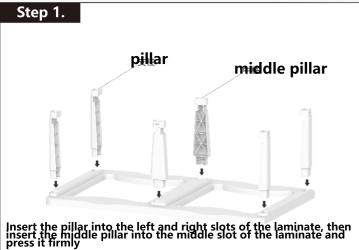

## Step 6.

Align the top cover with the lower pillar and insert it, then fasten it.

Insert the pillar into the left and right slots of the laminated poard, then insert the middle pillar into the middle slot of the laminated board and press it firmly