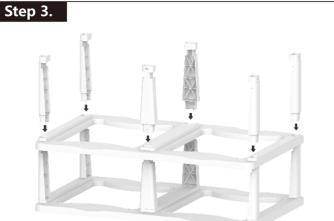

## **Installation Instruction**

Step 4.

Align the layer board with the lower pillar and insert it into the middle pillar, and tighten it. Repeat steps 3 and 4 to install to the top layer