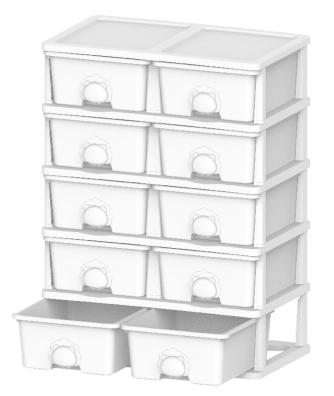

## Step 7.

Finally, insert the drawers into the cabinet one by one and complete the installation.