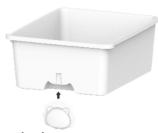

## Step 5.

Insert the cartoon handle into the drawer

Align the layer board with the lower pillar and insert it into the middle pillar, and tighten it