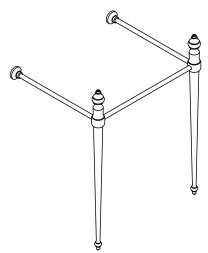

# **Memoirs® Classic**

Console Table Legs K-30010

### Features

- Set of two legs
- Combines with the K-2259 Memoirs® Classic 27" Bathroom Sink for a complete console table solution
- Includes a towel rail
- Integrated leveling feature
- Coordinates with other products in the Memoirs collection

### Material

Solid brass