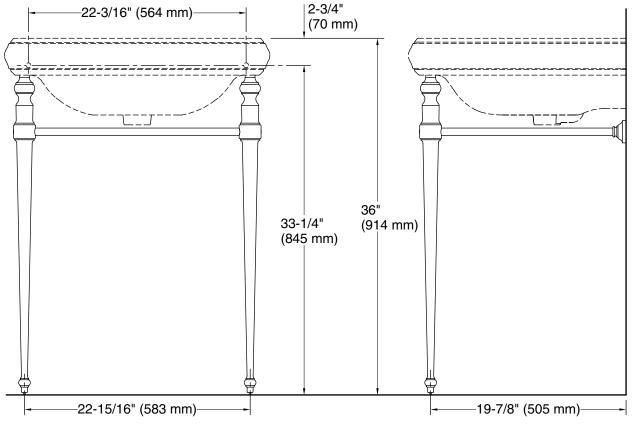

### **Technical Information**

All product dimensions are nominal. Material: Brass