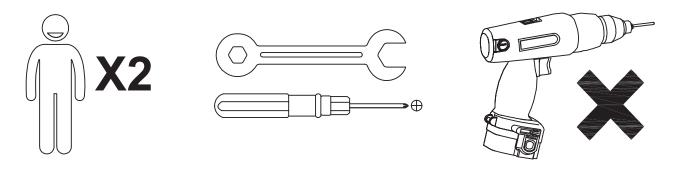

## We recommend using hand tools for assembly.

If an electric screwdriver is used, reduce power and torque to avoid damage to the product.