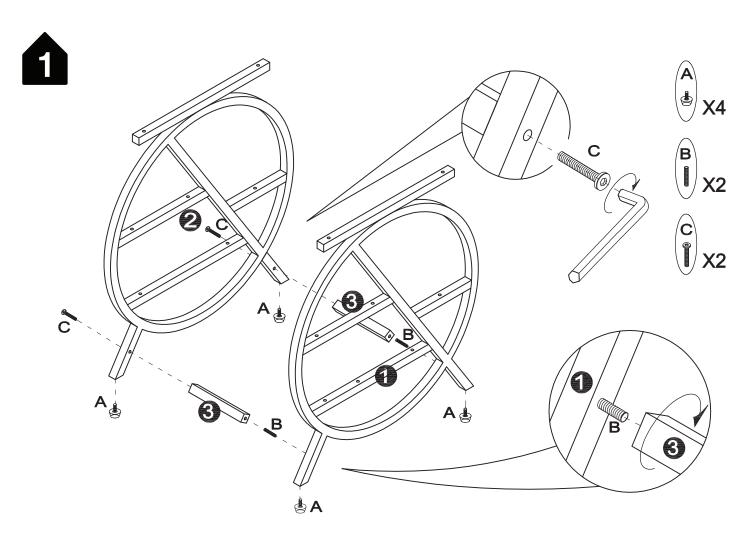

## **Warm Tips**

- 1. Carefully read these instructions and keep them for future reference.
- 2. Check the parts list and confirm everything's there before starting assembly.
- 3. When assembling, put all parts on a soft, smooth surface like a carpet to avoid scratches.
- 4. Don't fully tighten screws until all parts are confirmed in place to avoid misalignment.