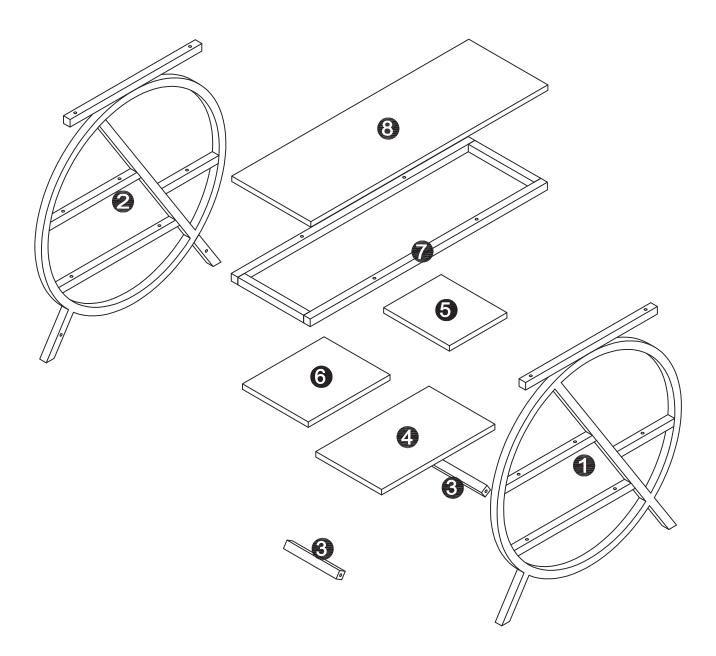

g and the product, then contact us as soon as possible.

## **Warm Tips**

- 1. Carefully read these instructions and keep them for future reference.
- 2. Check the parts list and confirm everything's there before starting assembly.
- 3. When assembling, put all parts on a soft, smooth surface like a carpet to avoid scratches.
- 4. Don't fully tighten screws until all parts are confirmed in place to avoid misalignment.

### How to Get the Assembly Video



Note: If you can't find the assembly video, please contact us.





## We recommend using hand tools for assembly.

If an electric screwdriver is used, reduce power and torque to avoid damage to the product.



## **AVOID SCRATCHES**

In order to avoid scratching, this furniture should be assembled on a soft surface, such as a rug.







## **A** Caution

Make sure all parts are included. Most board parts are labeled or stamped on the raw edge. Contact us for a free replacement if you encounter any damaged or missing parts.



## **Parts List**



## **Hardware List**



P-04



















## Thank you for your support!



#### Contact our customer service team



support@tribesigns.com www.tribesigns.com



1-424-220-6888 7 AM to 8 PM EST, Monday to Friday

## **Follow Tribesigns**



Facebook



Instagram



Pinterest



Twitter



YouTube



TikTok



WhatsAnn