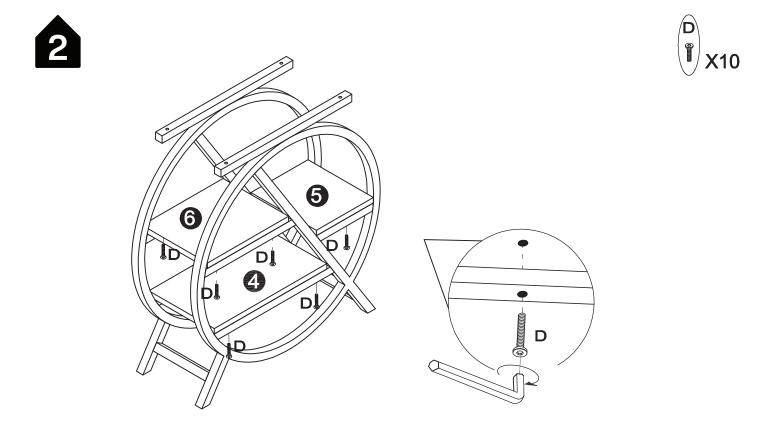

## **Warm Tips**

- 1. Carefully read these instructions and keep them for future reference.
- 2. Check the parts list and confirm everything's there before starting assembly.
- 3. When assembling, put all parts on a soft, smooth surface like a carpet to avoid scratches.
- 4. Don't fully tighten screws until all parts are confirmed in place to avoid misalignment.