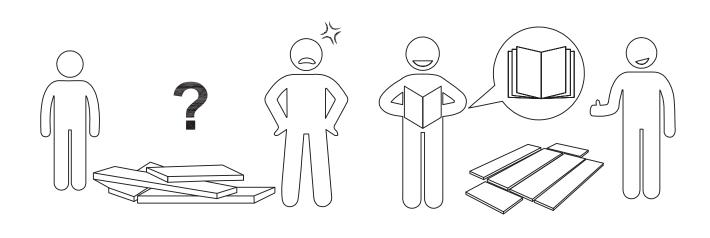

## **Warm Tips**

- 1. Carefully read these instructions and keep them for future reference.
- 2. Check the parts list and confirm everything's there before starting assembly.
- 3. When assembling, put all parts on a soft, smooth surface like a carpet to avoid scratches.
- 4. Don't fully tighten screws until all parts are confirmed in place to avoid misalignment.