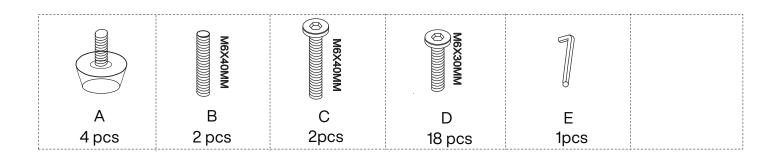

When assembling, put all parts on a soft, smooth surface like a carpet to avoid scratches.
- 4. Don't fully tighten screws until all parts are confirmed in place to avoid misalignment.

### How to Get the Assembly Video



Note: If you can't find the assembly video, please contact us.





## We recommend using hand tools for assembly.

If an electric screwdriver is used, reduce power and torque to avoid damage to the product.



## **AVOID SCRATCHES**

In order to avoid scratching, this furniture should be assembled on a soft surface, such as a rug.







## **A** Caution

Make sure all parts are included. Most board parts are labeled or stamped on the raw edge. Contact us for a free replacement if you encounter any damaged or missing parts.



## **Parts List**



## **Hardware List**



P-04



















## Thank you for your support!



#### Contact our customer service team



support@tribesigns.com www.tribesigns.com



1-424-220-6888 7 AM to 8 PM EST, Monday to Friday

## **Follow Tribesigns**



Facebook



Instagram



Pinterest



Twitter



YouTube



TikTok



WhatsAnn