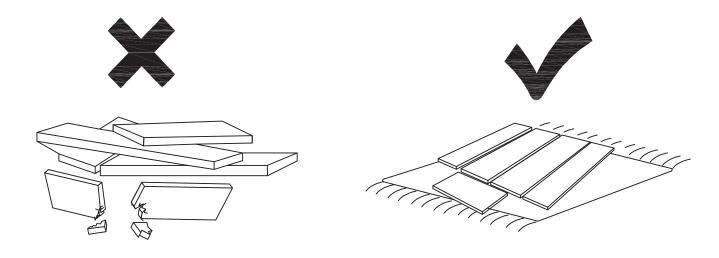

## **AVOID SCRATCHES**

In order to avoid scratching, this furniture should be assembled on a soft surface, such as a rug.