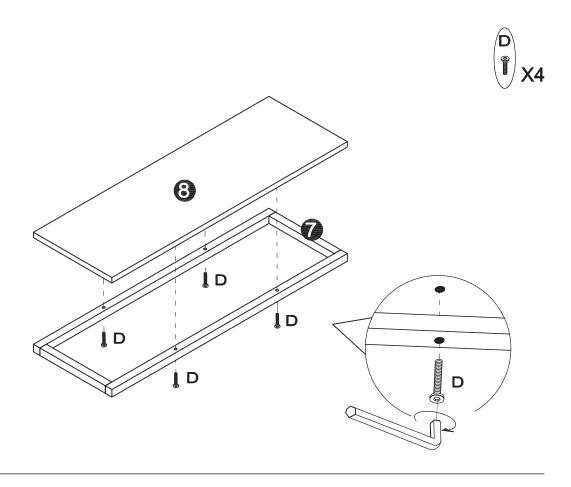

ut all parts on a soft, smooth surface like a carpet to avoid scratches.
- 4. Don't fully tighten screws until all parts are confirmed in place to avoid misalignment.

### How to Get the Assembly Video



Note: If you can't find the assembly video, please contact us.





## We recommend using hand tools for assembly.

If an electric screwdriver is used, reduce power and torque to avoid damage to the product.



## **AVOID SCRATCHES**

In order to avoid scratching, this furniture should be assembled on a soft surface, such as a rug.







## **A** Caution

Make sure all parts are included. Most board parts are labeled or stamped on the raw edge. Contact us for a free replacement if you encounter any damaged or missing parts.



## **Parts List**



## **Hardware List**



P-04



















## Thank you for your support!



#### Contact our customer service team



support@tribesigns.com www.tribesigns.com



1-424-220-6888 7 AM to 8 PM EST, Monday to Friday

## **Follow Tribesigns**



Facebook



Instagram



Pinterest



Twitter



YouTube



TikTok



WhatsAnn