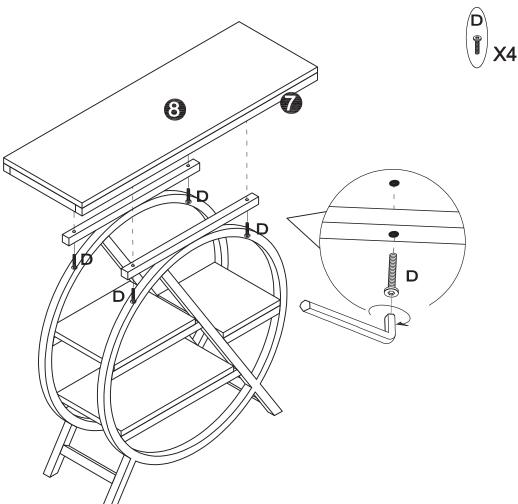

ll parts on a soft, smooth surface like a carpet to avoid scratches.
- 4. Don't fully tighten screws until all parts are confirmed in place to avoid misalignment.

### How to Get the Assembly Video



Note: If you can't find the assembly video, please contact us.





## We recommend using hand tools for assembly.

If an electric screwdriver is used, reduce power and torque to avoid damage to the product.



## **AVOID SCRATCHES**

In order to avoid scratching, this furniture should be assembled on a soft surface, such as a rug.







## **A** Caution

Make sure all parts are included. Most board parts are labeled or stamped on the raw edge. Contact us for a free replacement if you encounter any damaged or missing parts.



## **Parts List**



## **Hardware List**



P-04



















## Thank you for your support!



#### Contact our customer service team



support@tribesigns.com www.tribesigns.com



1-424-220-6888 7 AM to 8 PM EST, Monday to Friday

## **Follow Tribesigns**



Facebook



Instagram



Pinterest



Twitter



YouTube



TikTok



WhatsAnn