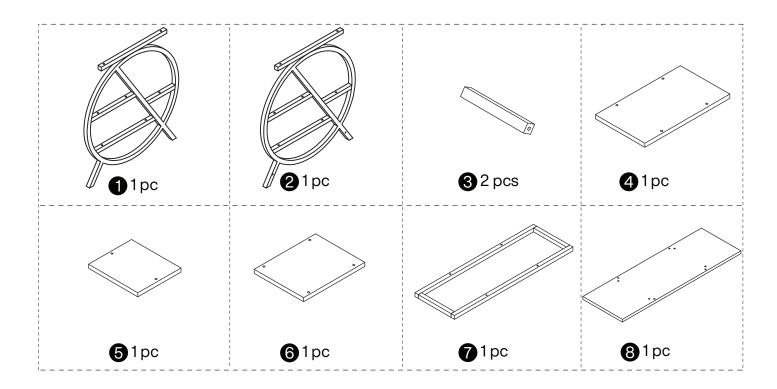

starting assembly.
- 3. When assembling, put all parts on a soft, smooth surface like a carpet to avoid scratches.
- 4. Don't fully tighten screws until all parts are confirmed in place to avoid misalignment.

### How to Get the Assembly Video



Note: If you can't find the assembly video, please contact us.





## We recommend using hand tools for assembly.

If an electric screwdriver is used, reduce power and torque to avoid damage to the product.



## **AVOID SCRATCHES**

In order to avoid scratching, this furniture should be assembled on a soft surface, such as a rug.







## **A** Caution

Make sure all parts are included. Most board parts are labeled or stamped on the raw edge. Contact us for a free replacement if you encounter any damaged or missing parts.



## **Parts List**



## **Hardware List**



P-04



















## Thank you for your support!



#### Contact our customer service team



support@tribesigns.com www.tribesigns.com



1-424-220-6888 7 AM to 8 PM EST, Monday to Friday

## **Follow Tribesigns**



Facebook



Instagram



Pinterest



Twitter



YouTube



TikTok



WhatsAnn