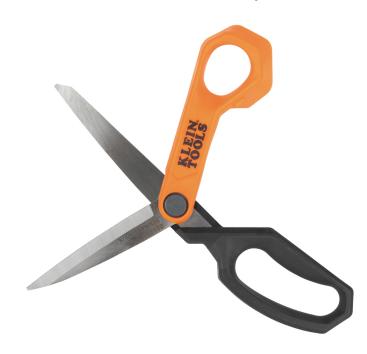

## Stainless Steel Offset Utility Shears, 10-Inch

Stainless Steel Offset Utility Shears cut a versatile range of materials such as plastic, cardboard, leather and carpet. The ergonomic molded grips provide enhanced comfort and control. The stainless steel blades provide long lasting sharp edges and long term durability.

## **Specifications**

| -                 |                 |                     |                                           |
|-------------------|-----------------|---------------------|-------------------------------------------|
| Туре:             | Shear           | Application:        | Cuts Plastics, Cardboard, Leather, Carpet |
| Material:         | Stainless Steel | Blade Curvature:    | Straight                                  |
| Blade Edge:       | Standard        | Blade Length:       | 3.75" (9.5 cm)                            |
| Blade Tip:        | Standard        | Blade Finish:       | Stainless Steel                           |
| Handed:           | Right           | Handle Color:       | Orange; Black                             |
| Handle Material:  | Plastic         | Handle Orientation: | Off Set                                   |
| Cutting Length:   | 3.75" (9.5 cm)  | Tension Adjustment: | Yes                                       |
| Inside Ring Size: | 0.84" (2.1 cm)  | Overall Length:     | 9.6" (24.4 cm)                            |
| Overall Height:   | 4" (10.2 cm)    | Overall Width:      | 9.2" (23.4 cm)                            |
| Weight:           | 8.7oz (22.1 g)  |                     |                                           |