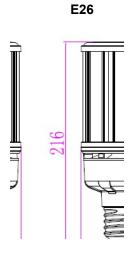

# **ADVANTAGE**

- UL cUL DLC certificate.
- E39 EX39 lamp base.
- Big heat sink, NO fan.
- Internal driver, input voltage AC100-277V.
- Meet 6KV surge immunity level.
- Sealant pouring for whole driver and lamp plastic
- Long lifespan and good heat dissipation.
- Direct replacement for Metal Halide, easy installation.
- Fits many different fixtures to replace traditional lamps.

## **DIMENSIONS**



#### **APPLICATION**

Replacement Lamps for Outdoor Pole/Arm-mounted Decorative Luminaires (Type B)

#### **NOTICE FOR USER**

- Please turn off power before install or change assembly parts.
- The input voltage and lamps should be matched, after connecting the power line, Please make sure the wiring section is insulated.
- Make sure to remove or bypass the ballast in the fixtures before install the lamps.
- Suitable for damp locations. Do not use with dimmers.
- Suitable for use in enclosed luminaires, min. lamp compartment dimensions: 380\*200\*200MM.
- No-professionals, must not install and disassemble the lamps.



### **SPECIFICATIONS**

| OPTICAL    | Input Power           | 36W                               |  |
|------------|-----------------------|-------------------------------