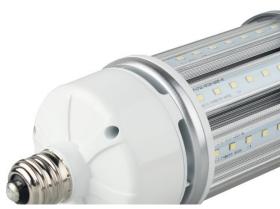

# **ADVANTAGE**

- UL cUL DLC certificate.
- E39 EX39 lamp base.
- Big heat sink, NO fan.
- Internal driver, input voltage AC100-277V.
- Meet 6KV surge immunity level.
- Sealant pouring for whole driver and lamp plastic
- Long lifespan and good heat dissipation.
- Direct replacement for Metal Halide, easy installation.
- Fits many different fixtures to replace traditional lamps.

#### **APPLICATION**

Replacement Lamps for Outdoor Pole/Arm-mounted Decorative Luminaires (Type B)