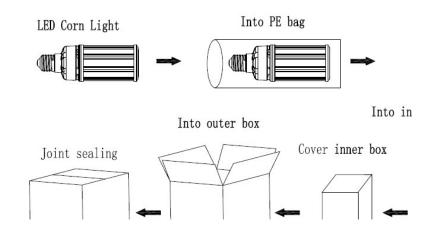

### **PACKAGE**

|           | Size          | Qty / Carton | Net Weight / Carton | Gross Weight / Carton |
|-----------|---------------|--------------|---------------------|-----------------------|
| Inner box | 245*95*95 MM  | 1 PC         | 0.58 KG             | 0.7 KG                |
| Outer box | 400*305*265MM | 12 PCS       | 7.0 KG              | 9.4 KG                |