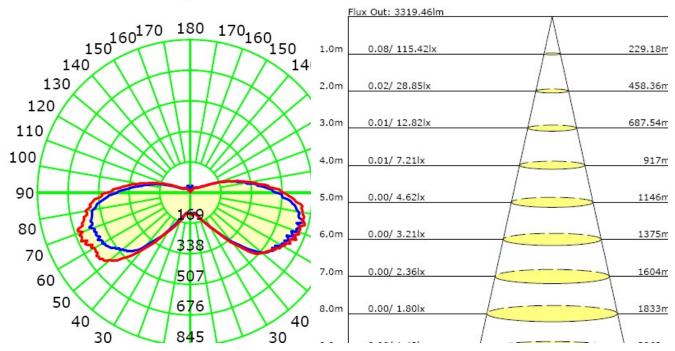

#### LIGHT DISTRIBUTION TESTING PARAMETERS

Remark: The testing data comes from the product in luminaires.

## **Luminaire Property**

Luminaire Manufacturer:

Voltage: 120.1 V Current: 0.3007 A Power: 35.83 W Power Factor: 0.993

## **Photometric Results**

IES Classification: Type I

Total Rated Lamp Lumens: 3933.0 lm

Efficiency: 100%

Luminous Intensity Distribution Co

Longitudinal Classification: I Measurement Flux: 3933 lm

Downward Ratio: 76%

### The Average Illuminance Effective Figure