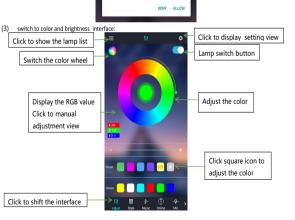

An app wants to turn Bluetooth ON for this

device

(4) click to show the lamp list, view lamp list; Bluetooth auto connect Group Manage after search for devices Status of device connection Group Manage + My Devices C. Q. Status of device connection CCT ......

(5) Click to RGB manual adjustment view:

Lamp list