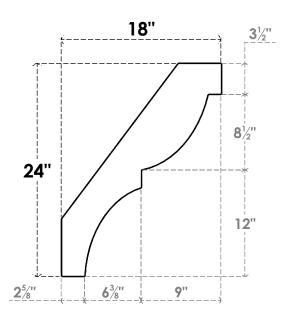

## ITEM NUMBER: BRCURO050X18000X24000VALRCPR

5"W X 18"D X 24"H VALENCIA ROUGH CEDAR WOODGRAIN OPEN TIMBERTHANE BRACE, PRIMED TAN

SIDE PROFILE

**FRONT PROFILE** 

**ISOMETRIC** 

GENERATED DATE: 04/05/2023

**EKENA MILLWORK** 2300 WEST MAIN ST. CLARKSVILLE, TX 75426 TOLL FREE: 866-607-0453 WWW.EKENAMILLWORK.COM