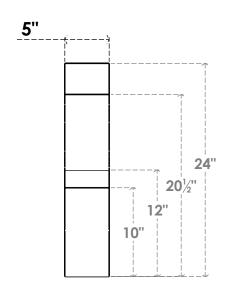

## ITEM NUMBER: BRCURO050X18000X24000VALRCPR

5"W X 18"D X 24"H VALENCIA ROUGH CEDAR WOODGRAIN OPEN TIMBERTHANE BRACE, PRIMED TAN

SIDE PROFILE

**FRONT PROFILE** 

**ISOMETRIC** 

GENERATED DATE: 04/05/2023

**EKENA MILLWORK** 2300 WEST MAIN ST. CLARKSVILLE, TX 75426 TOLL FREE: 866-607-0453 WWW.EKENAMILLWORK.COM