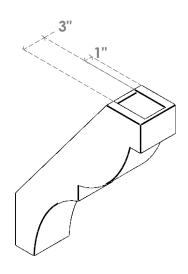

## ITEM NUMBER: BRCURO050X18000X24000VALRCPR

5"W X 18"D X 24"H VALENCIA ROUGH CEDAR WOODGRAIN OPEN TIMBERTHANE BRACE, PRIMED TAN

SIDE PROFILE

**FRONT PROFILE** 

**ISOMETRIC** 

GENERATED DATE: 04/05/2023

**EKENA MILLWORK** 2300 WEST MAIN ST. CLARKSVILLE, TX 75426 TOLL FREE: 866-607-0453 WWW.EKENAMILLWORK.COM