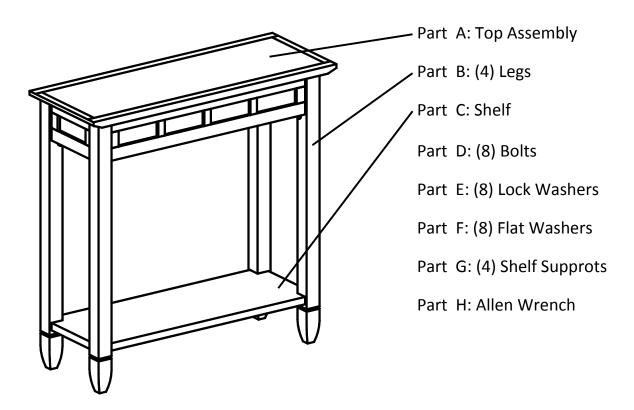

## Assembly Instructions, #10059 Compact Console

- 1. Place top assembly upside down and fasten four legs with (8) bolts, flat washers and lock washers. The lock washer goes between the head of the bolt and the flat washer. Do not tighten yet.
- 2. Place table upright and insert (4) shelf supports into holes in legs.
- 3. Place the shelf onto the shelf supports. Now you can tighten the bolts in step 1.
- 4. That's it! Enjoy your new Favorite Finds by Leick Furniture.