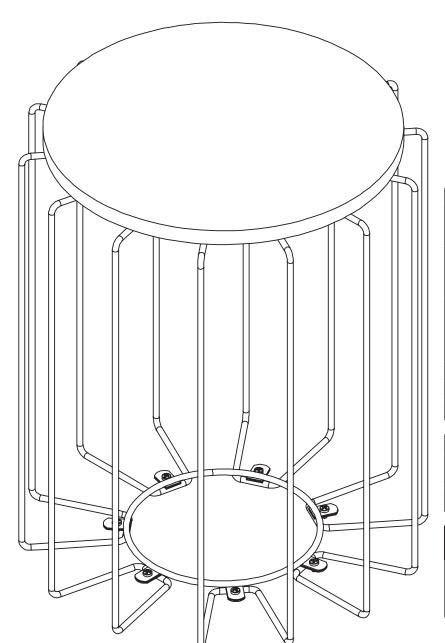

## STEEL WIRE END TABLE

Carefully review assembly and care instructions before using this product. Save this document for future reference.

Assemble components on a soft, clean surface to avoid scratching or damaging the finish.

Inspect packaging to ensure all parts are accounted for before disposing of packing materials.

| No. | COMPONENTS |                      | QTY. |
|-----|------------|----------------------|------|
| A   |            | Wire Rod             | 7    |
| В   |            | Base Ring            | 1    |
| С   |            | Tabletop             | 1    |
| 1   | (c) (m)    | M4x8mm Screw         | 7    |
| 2   | <b>©</b>   | M4 Nut               | 7    |
| 3   | Grame-     | M3.5x14mm Flat Screw | 7    |