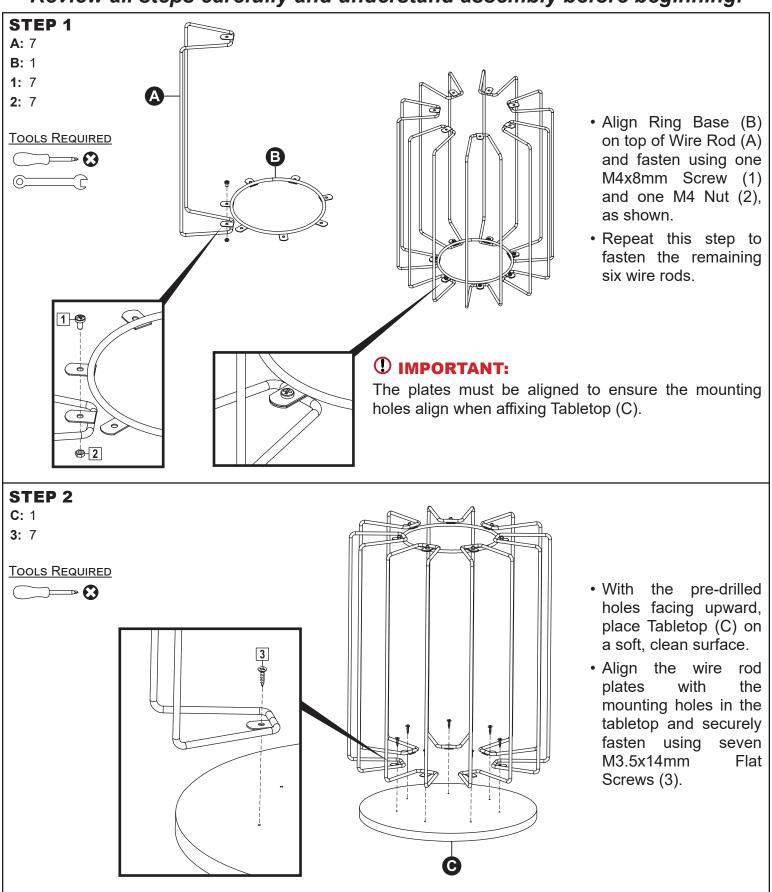

Inspect packaging to ensure all parts are accounted for before disposing of packing materials.

| No. | COMPONENTS |                      | QTY. |
|-----|------------|----------------------|------|
| A   |            | Wire Rod             | 7    |
| В   |            | Base Ring            | 1    |
| С   |            | Tabletop             | 1    |
| 1   | (c) (m)    | M4x8mm Screw         | 7    |
| 2   | <b>©</b>   | M4 Nut               | 7    |
| 3   | Grame-     | M3.5x14mm Flat Screw | 7    |

| TOOLS REQUIRED (not included) |                      |  |
|-------------------------------|----------------------|--|
|                               | Phillips Screwdriver |  |
| ©                             | 7mm Wrench           |  |

### **ASSEMBLY**

#### Review all steps carefully and understand assembly before beginning.