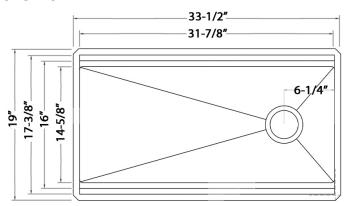

### NOMINAL DIMENSIONS

Exterior: 33½" (wide) x 19" (front-to-back)

Interior Bowl:  $31^7/8$ " (wide) x  $14^5/8$ " (front-to-back)

Bowl Depth: 10"

Minimum Cabinet Size: 36" wide

Drain Hole Size: 31/2"

Installation Type: Undermount

Inside Corners:

Rounded **Drain Location:** 

Offset

#### **DIMENSIONS**

cUPC certified by IAPMO to meet US and Canada plumbing standards.

SCAN TO REGISTER YOUR WARRANTY

or visit ruvati.com/register

**RUVATI USA** 

www.ruvati.com

Phone: 1.855.478.8284 Email: support@ruvati.com