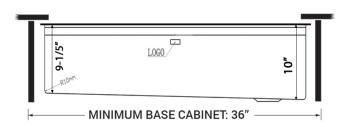

### NOMINAL DIMENSIONS

Exterior: 33½" (wide) x 19" (front-to-back)

Interior Bowl:  $31^7/8$ " (wide) x  $14^5/8$ " (front-to-back)

Bowl Depth: 10"

Minimum Cabinet Size: 36" wide

Drain Hole Size: 31/2"

Installation Type: Undermount