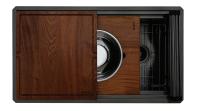

# **RVH6222** UNDERMOUNT WORKSTATION SINK

#### **MATERIAL**

- True 16 Gauge Thickness
- Premium T304 Grade Stainless Steel
- Nano-PVD colored finish: easy to clean, and long lasting

#### **FEATURES**

- Heavy duty sound guard padding and undercoating
- Slanted bottom with elegant drain grooves for easy draining
- Dual-Tier Ledge for Accessories

### IN THE BOX

**Cutting Board** [RVA1233]

Basket Strainer [RVA1022BL/GG]

Roll-Up Rack [RVA1385BL/GG]

Rinse Grid [RVA68222]

Mixing Bowl and Platform [RVA1288]

Mounting Clips [RVA11031]

Cut-out **Template** 