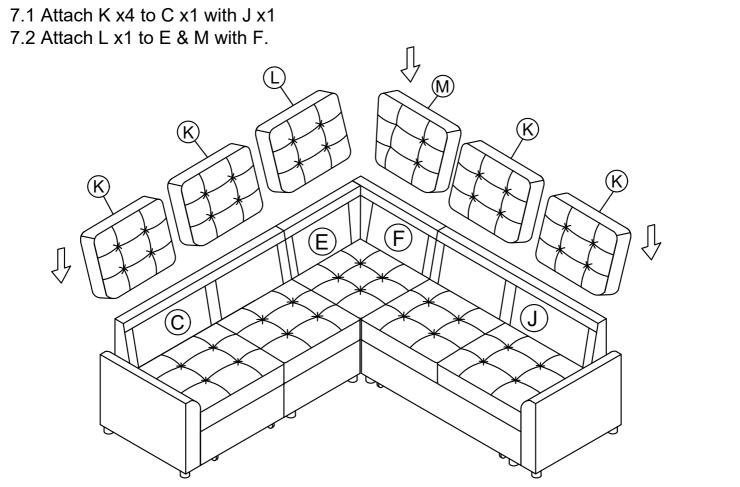

| Loveseat Back Frame |
| J |   | 1 | Chair Back Frame    |
| N |   | 3 | Pillow              |
| I | Ð | 4 | Round legs          |

#### WF311430-COMPONENT LIST

| D |          | 1 | Corner Frame                     |
|---|----------|---|----------------------------------|
| F | Ē        | 1 | Corner Long Back Frame           |
| к | Œ        | 1 | Back Cushion                     |
| L | Œ        | 1 | Corner Long Back<br>Cushion      |
| М | Ē        | 1 | Corner Short<br>Back Cushion     |
| I | <b>₽</b> | 8 | Round legs 4pcs Corner/Arm 4 pcs |

#### WF311431-COMPONENT LIST

| A | 1 | Left Arm  |
|---|---|-----------|
| н | 1 | Right Arm |





#### STEP 6:

6.1 Attach B x1 to A x1 with D x1 6.2 Attach G x1 to H x1 with D x1. G ø Q Ø G Ø  $(\mathsf{D})$ B G G ฮ h (A)(H)ŀ

### STEP 7:





# **Helpful Hints**

- · Sectional sofa can transform into a sleeper
- Move your new furniture carefully, with two people lifting and carrying the unit to its new location.
- Your furniture can be disassembled and reassembled to move.
- Clean the product with a soft damp cloth. DO NOT use harsh chemicals or abrasive cleaners.