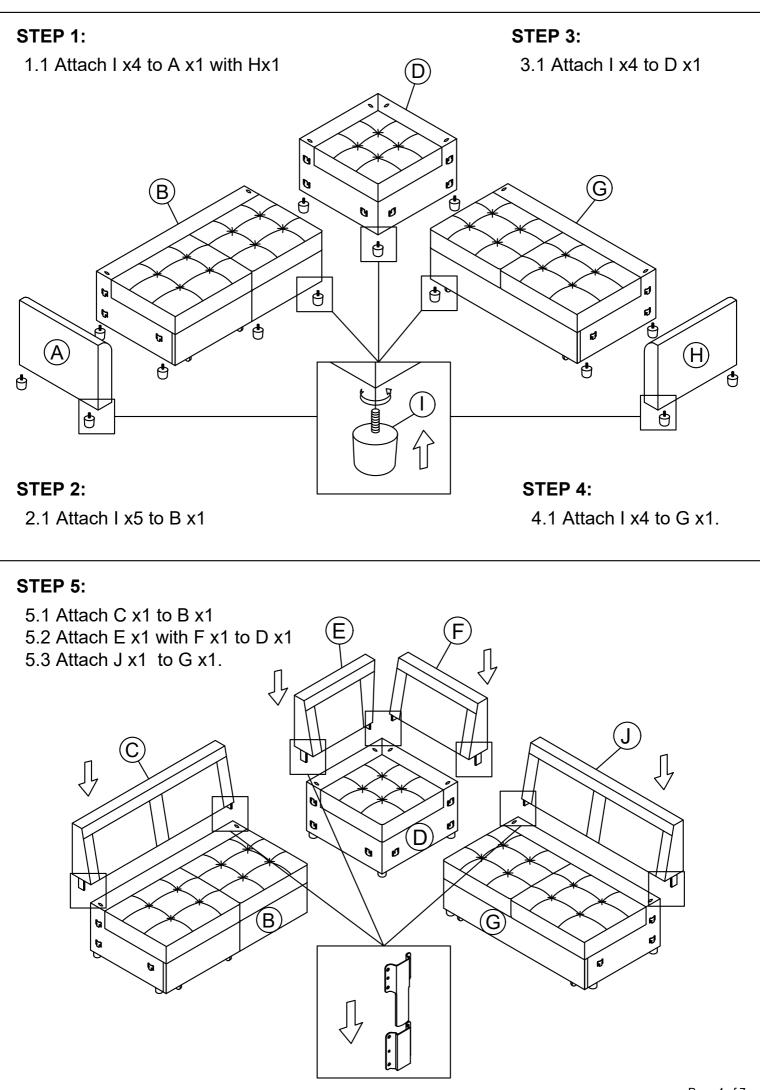

#### STEP 6:

6.1 Attach B x1 to A x1 with D x1 6.2 Attach G x1 to H x1 with D x1. G ø Q Ø G Ø  $(\mathsf{D})$ B G G ฮ h (A)(H)ŀ

### STEP 7: