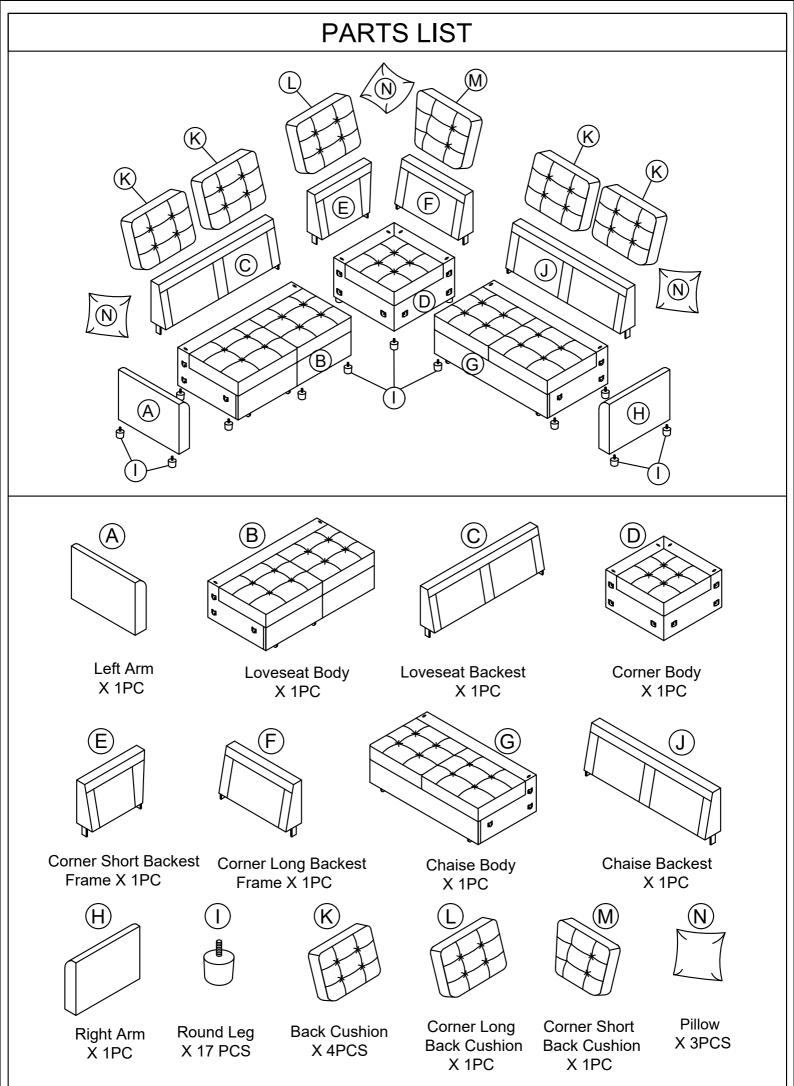

#### WF311428-COMPONENT LIST

| NO. | DRAWING  | QTY | DESCRIPTION             |
|-----|----------|-----|-------------------------|
| в   |          | 1   | Loveseat Body           |
| E   |          | 1   | Corner short Back Frame |
| I   | <b>e</b> | 5   | Round legs              |
| к   | Œ        | 3   | Back Cushion            |

#### WF311429-COMPONENT LIST

| G |   | 1 | Chair Body          |
|---|---|---|---------------------|
| С |   | 1 | Loveseat Back Frame |
| J |   | 1 | Chair Back Frame    |
| N |   | 3 | Pillow              |
| I | Ð | 4 | Round legs          |

#### WF311430-COMPONENT LIST

| D |          | 1 | Corner Frame                     |
|---|----------|---|----------------------------------|
| F | Ē        | 1 | Corner Long Back Frame           |
| к | Œ        | 1 | Back Cushion                     |
| L | Œ        | 1 | Corner Long Back<br>Cushion      |
| М | Ē        | 1 | Corner Short<br>Back Cushion     |
| I | <b>₽</b> | 8 | Round legs 4pcs Corner/Arm 4 pcs |

#### WF311431-COMPONENT LIST

| A | 1 | Left Arm  |
|---|---|-----------|
| н | 1 | Right Arm |