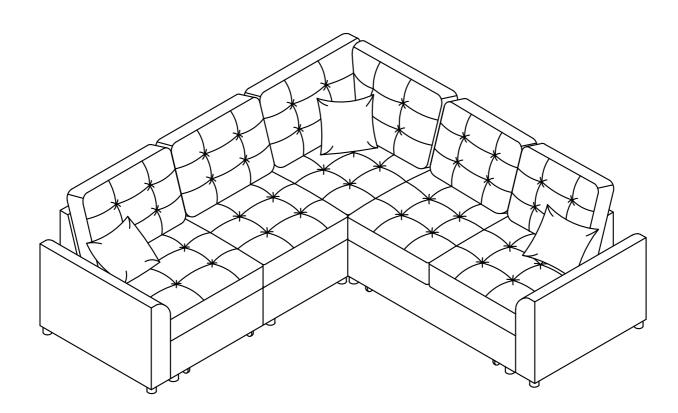

## ASSEMBLY INSTRUCTION ITEM NO.: WF311428-WF311429-WF311430-WF311431

If you have any questions, please feel free to contact us. Email: lowesteam@aminalife.com

# **Helpful Hints**

- · Sectional sofa can transform into a sleeper
- Move your new furniture carefully, with two people lifting and carrying the unit to its new location.
- Your furniture can be disassembled and reassembled to move.
- Clean the product with a soft damp cloth. DO NOT use harsh chemicals or abrasive cleaners.