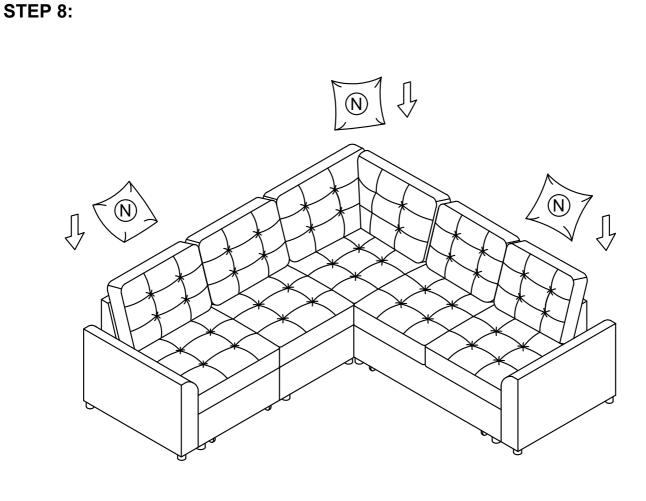

Loveseat Back Frame |
| J |   | 1 | Chair Back Frame    |
| N |   | 3 | Pillow              |
| I | Ð | 4 | Round legs          |

#### WF311430-COMPONENT LIST

| D |          | 1 | Corner Frame                     |
|---|----------|---|----------------------------------|
| F | Ē        | 1 | Corner Long Back Frame           |
| к | Œ        | 1 | Back Cushion                     |
| L | Œ        | 1 | Corner Long Back<br>Cushion      |
| М | Ē        | 1 | Corner Short<br>Back Cushion     |
| I | <b>₽</b> | 8 | Round legs 4pcs Corner/Arm 4 pcs |

#### WF311431-COMPONENT LIST

| A | 1 | Left Arm  |
|---|---|-----------|
| н | 1 | Right Arm |





#### STEP 6:

6.1 Attach B x1 to A x1 with D x1 6.2 Attach G x1 to H x1 with D x1. G ø Q Ø G Ø  $(\mathsf{D})$ B G G ฮ h (A)(H)ŀ

### STEP 7:





# **Helpful Hints**

- · Sectional sofa can transform into a sleeper
- Move your new furniture carefully, with two people lifting and carrying the unit to its new location.
- Your furniture can be disassembled and reassembled to move.
- Clean the product with a soft damp cloth. DO NOT use harsh chemicals or abrasive cleaners.