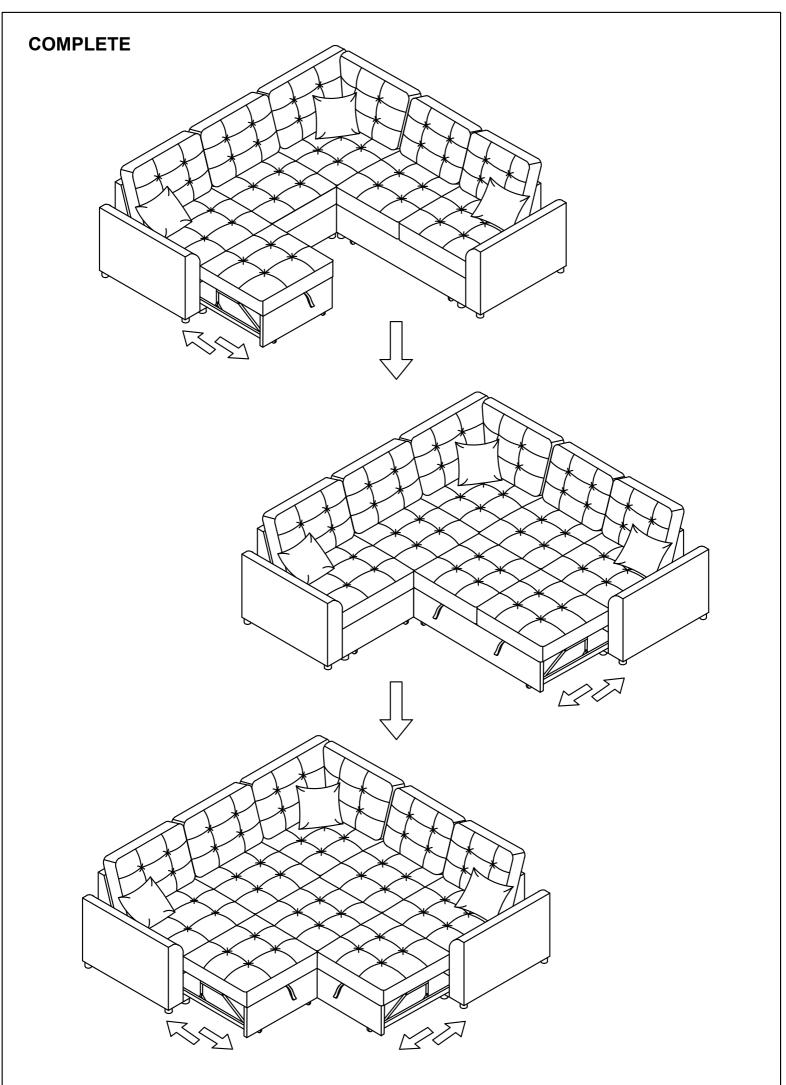

# **Helpful Hints**

- · Sectional sofa can transform into a sleeper
- Move your new furniture carefully, with two people lifting and carrying the unit to its new location.
- Your furniture can be disassembled and reassembled to move.
- Clean the product with a soft damp cloth. DO NOT use harsh chemicals or abrasive cleaners.