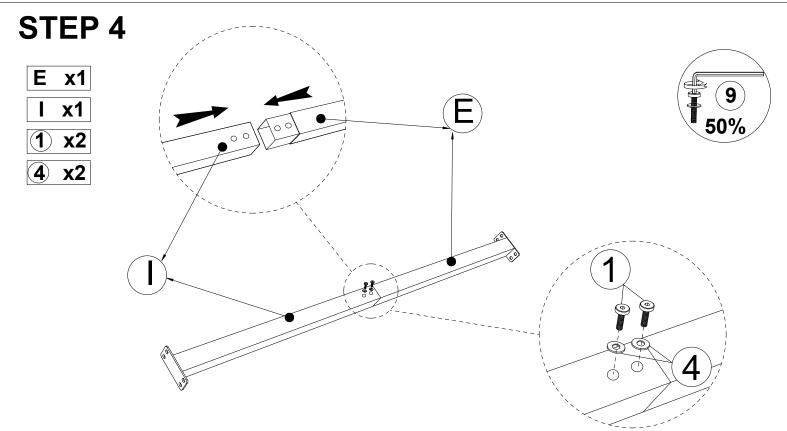

Connect the Half Bar 1 (E) & the Half Bar 2 (I), tighten Bolt (1) & flat Washer (4) & Allen Key (9).

Connect The part from Step 3 & The part from Step 4, tighten Bolt (1) & Flat Washer (4) with Allen Key (9).