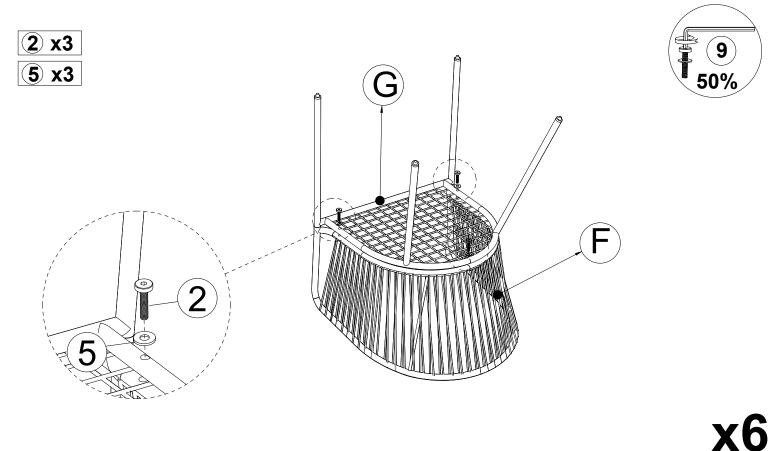

## **STEP 9**

Connect the Seat Chair Frame (G) & The Back Chair Frame (F), tighten Bolt (2) & Flat Plastic Washer (5) & Allen Key (9).