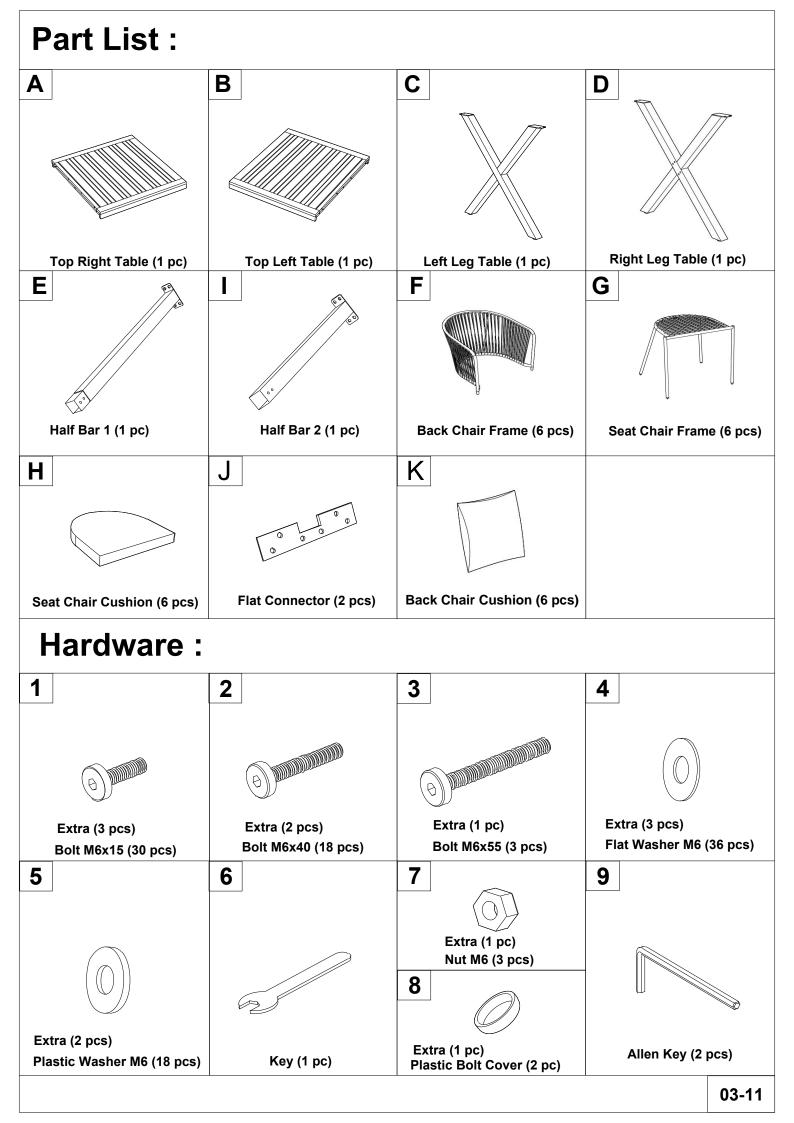

**x6** 

Connect Top Right Table (A) & Top Left Table (B), tighten Bolt (3) & flat washer (4),Nut (7),Key (6) with Allen Key (9).

## STEP 2

Connect the Part from Step 1 & Flat Connector (J), tighten Bolt (1) & flat washer (4) with Allen Key (9).

Connect the Part from Step 2 & the Leg Table (C),(D) tighten Bolt (1) & flat Washer (4) & Allen Key (9).

Connect the Half Bar 1 (E) & the Half Bar 2 (I), tighten Bolt (1) & flat Washer (4) & Allen Key (9).

Connect The part from Step 3 & The part from Step 4, tighten Bolt (1) & Flat Washer (4) with Allen Key (9).

## **STEP 6**

8 x2

Put the Table upright, firmly tighten Bolts with Allen Key (9), push Plastic Cover (8)

### Finish Table.

Put & push the Seat Chair Frame (G) into The Back Chair Frame (F) at the joints by Hands .

### **STEP 8**

Keep the part from step 7 fixed & turning all the chair upside down

## **STEP 9**

Connect the Seat Chair Frame (G) & The Back Chair Frame (F), tighten Bolt (2) & Flat Plastic Washer (5) & Allen Key (9).

### **STEP 10**

H x1

Put chair upright, firmly tighten Bolts with Allen Key (9), Set up the Seat Cushion (H), Back Cushion (K) to finish Chair.