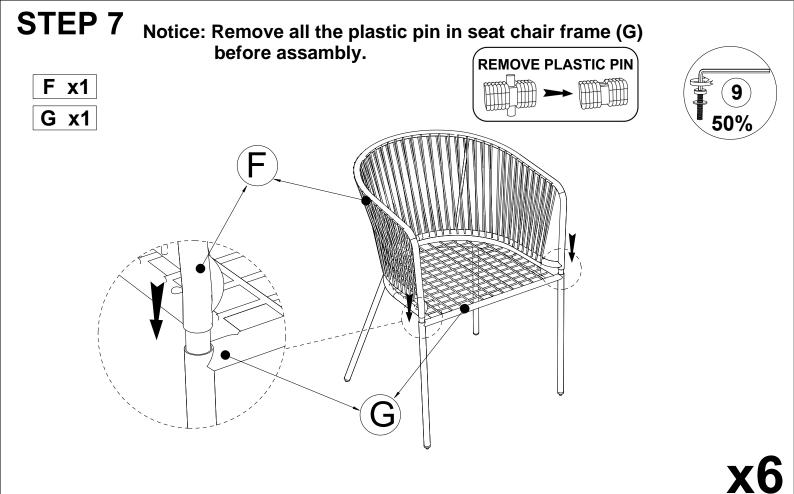

### Finish Table.

Put & push the Seat Chair Frame (G) into The Back Chair Frame (F) at the joints by Hands .

### **STEP 8**

Keep the part from step 7 fixed & turning all the chair upside down