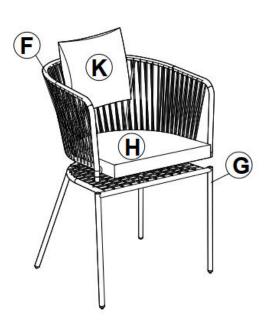

### Finish Table.

Put & push the Seat Chair Frame (G) into The Back Chair Frame (F) at the joints by Hands .

### **STEP 8**

Keep the part from step 7 fixed & turning all the chair upside down

## **STEP 9**

Connect the Seat Chair Frame (G) & The Back Chair Frame (F), tighten Bolt (2) & Flat Plastic Washer (5) & Allen Key (9).

### **STEP 10**

H x1

Put chair upright, firmly tighten Bolts with Allen Key (9), Set up the Seat Cushion (H), Back Cushion (K) to finish Chair.

### Finish Chair.