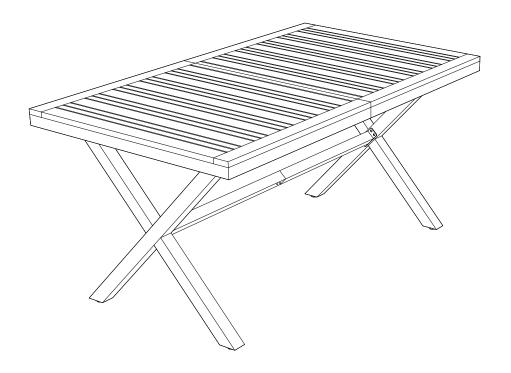

oles are designed to be relatively larger to provide more space for the adjustment of the screws.



**x6** 











Connect Top Right Table (A) & Top Left Table (B), tighten Bolt (3) & flat washer (4),Nut (7),Key (6) with Allen Key (9).

## STEP 2



Connect the Part from Step 1 & Flat Connector (J), tighten Bolt (1) & flat washer (4) with Allen Key (9).



Connect the Part from Step 2 & the Leg Table (C),(D) tighten Bolt (1) & flat Washer (4) & Allen Key (9).



Connect the Half Bar 1 (E) & the Half Bar 2 (I), tighten Bolt (1) & flat Washer (4) & Allen Key (9).









Connect The part from Step 3 & The part from Step 4, tighten Bolt (1) & Flat Washer (4) with Allen Key (9).

## **STEP 6**

8 x2

Put the Table upright, firmly tighten Bolts with Allen Key (9), push Plastic Cover (8)



### Finish Table.



Put & push the Seat Chair Frame (G) into The Back Chair Frame (F) at the joints by Hands .

### **STEP 8**



Keep the part from step 7 fixed & turning all the chair upside down

## **STEP 9**



Connect the Seat Chair Frame (G) & The Back Chair Frame (F), tighten Bolt (2) & Flat Plastic Washer (5) & Allen Key (9).

### **STEP 10**

H x1







Put chair upright, firmly tighten Bolts with Allen Key (9), Set up the Seat Cushion (H), Back Cushion (K) to finish Chair.



### Finish Chair.



#### Finish.