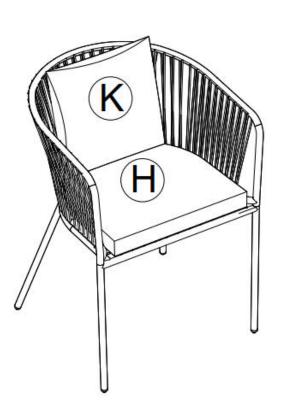

### **STEP 10**

H x1

Put chair upright, firmly tighten Bolts with Allen Key (9), Set up the Seat Cushion (H), Back Cushion (K) to finish Chair.

### Finish Chair.