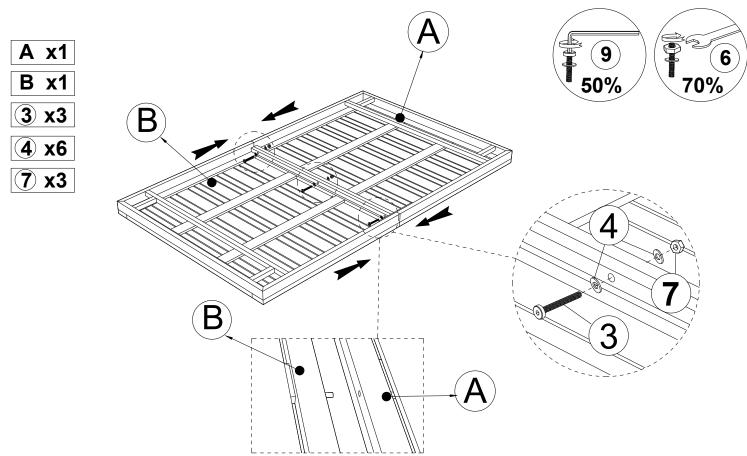

**x6** 

Connect Top Right Table (A) & Top Left Table (B), tighten Bolt (3) & flat washer (4),Nut (7),Key (6) with Allen Key (9).