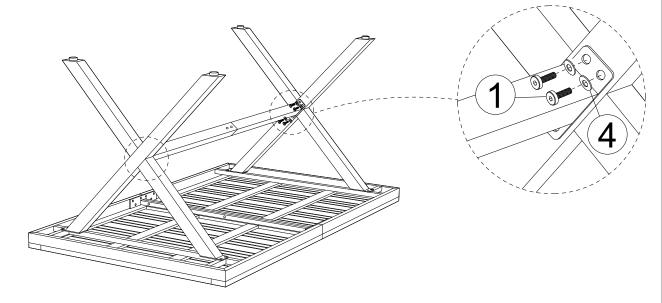

## **STEP 6**

8 x2

Put the Table upright, firmly tighten Bolts with Allen Key (9), push Plastic Cover (8)