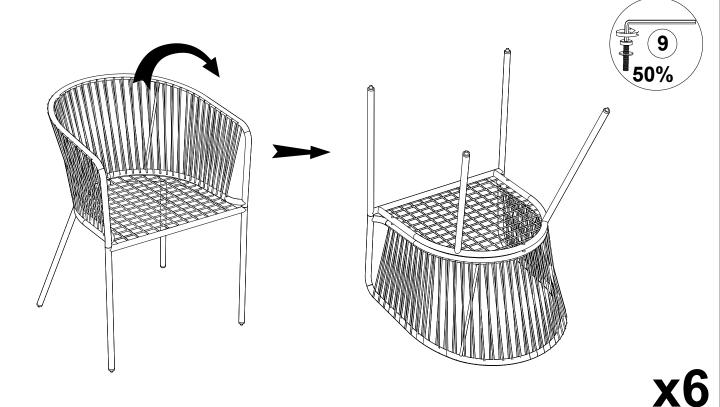

### Finish Table.

Put & push the Seat Chair Frame (G) into The Back Chair Frame (F) at the joints by Hands .

### **STEP 8**

Keep the part from step 7 fixed & turning all the chair upside down