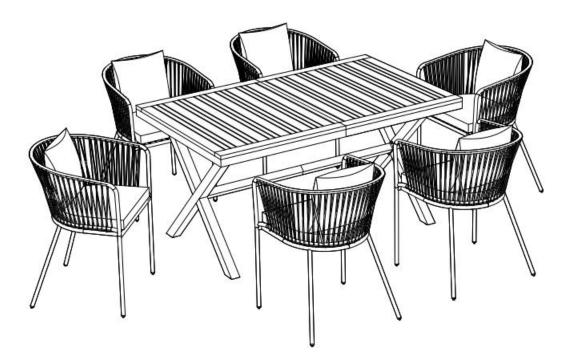

# **ASSEMBLY INSTRUCTION**

# **PATIO FURNITURE SETS**

# WF316734; WF316735; WF316736 N704P227292; N704P227293; N704P227294

Notice:

1. 50% Tighten before fixing all screws, Allen wrench is recommended instead of an electric drill.

- 2. Place the item on a flat ground to adjust and make sure it remains stable.
- 3. Tighten up all screws with tools gradually.
- 4. If the screws are not aligned with holes during assembly, please loosen all the other screws to 50% and continue the assembly process.
- 5. If the item is not stable, please loosen all the screws, adjust it on a flat ground and tighten up all screws again.
- 6. Note : If one or some screws are fully tightened during assembly, chances are the others will not be aligned with holes. In addition, all the holes are designed to be relatively larger to provide more space for the adjustment of the screws.