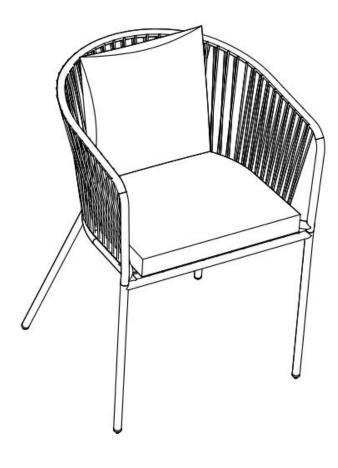

### Finish Table.

Put & push the Seat Chair Frame (G) into The Back Chair Frame (F) at the joints by Hands .

### **STEP 8**

Keep the part from step 7 fixed & turning all the chair upside down

## **STEP 9**

Connect the Seat Chair Frame (G) & The Back Chair Frame (F), tighten Bolt (2) & Flat Plastic Washer (5) & Allen Key (9).

### **STEP 10**

H x1

Put chair upright, firmly tighten Bolts with Allen Key (9), Set up the Seat Cushion (H), Back Cushion (K) to finish Chair.

### Finish Chair.