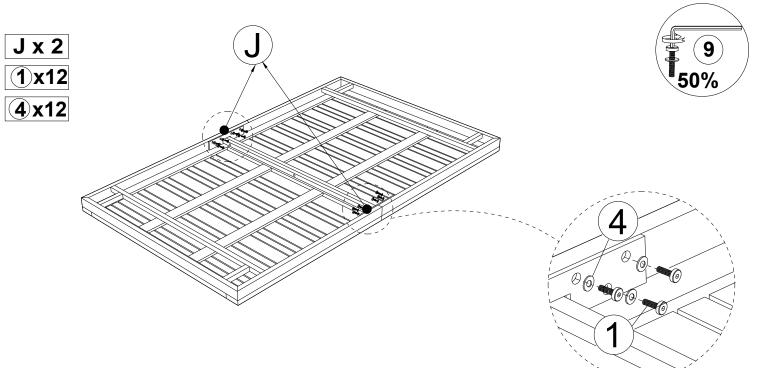

## STEP 2

Connect the Part from Step 1 & Flat Connector (J), tighten Bolt (1) & flat washer (4) with Allen Key (9).

Connect the Part from Step 2 & the Leg Table (C),(D) tighten Bolt (1) & flat Washer (4) & Allen Key (9).