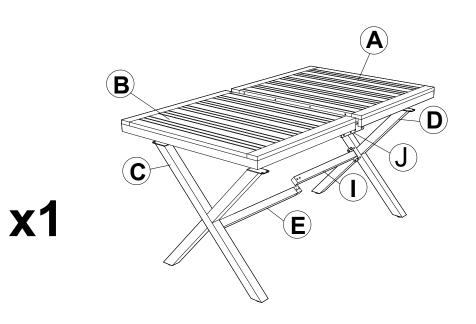

**x6** 

Connect Top Right Table (A) & Top Left Table (B), tighten Bolt (3) & flat washer (4),Nut (7),Key (6) with Allen Key (9).

## STEP 2

Connect the Part from Step 1 & Flat Connector (J), tighten Bolt (1) & flat washer (4) with Allen Key (9).

Connect the Part from Step 2 & the Leg Table (C),(D) tighten Bolt (1) & flat Washer (4) & Allen Key (9).

Connect the Half Bar 1 (E) & the Half Bar 2 (I), tighten Bolt (1) & flat Washer (4) & Allen Key (9).

Connect The part from Step 3 & The part from Step 4, tighten Bolt (1) & Flat Washer (4) with Allen Key (9).

## **STEP 6**

8 x2

Put the Table upright, firmly tighten Bolts with Allen Key (9), push Plastic Cover (8)