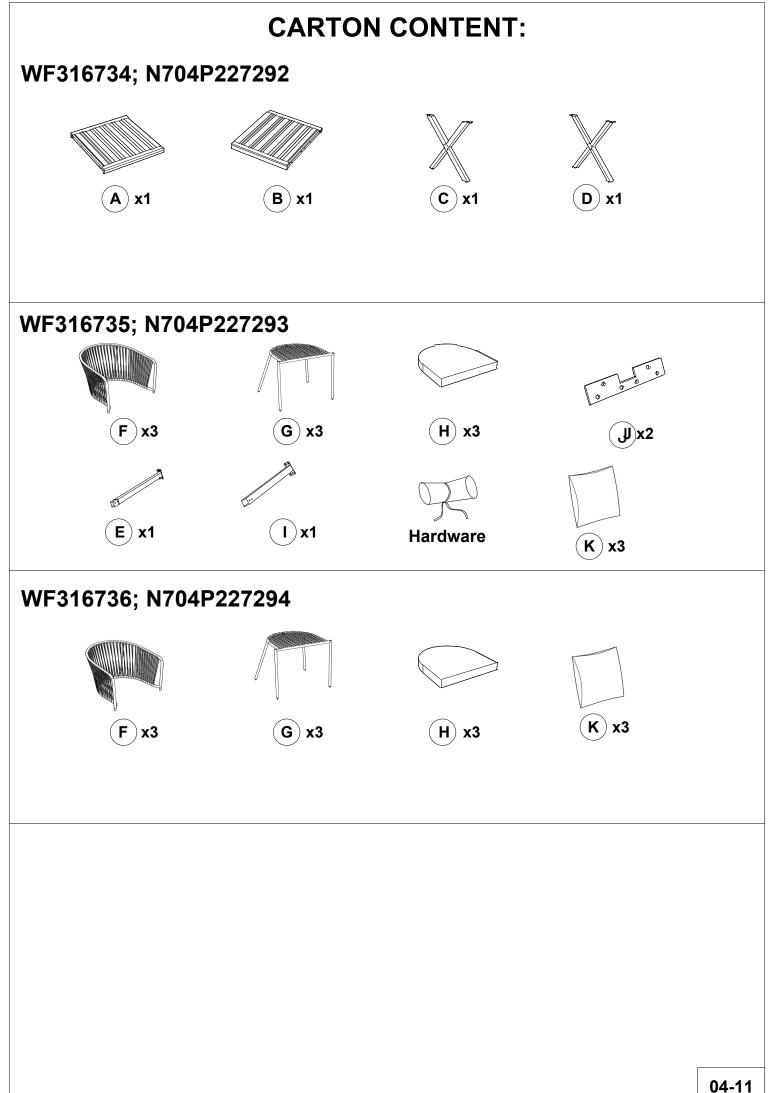

# WF316734; WF316735; WF316736 N704P227292; N704P227293; N704P227294

Notice:

1. 50% Tighten before fixing all screws, Allen wrench is recommended instead of an electric drill.

- 2. Place the item on a flat ground to adjust and make sure it remains stable.
- 3. Tighten up all screws with tools gradually.
- 4. If the screws are not aligned with holes during assembly, please loosen all the other screws to 50% and continue the assembly process.
- 5. If the item is not stable, please loosen all the screws, adjust it on a flat ground and tighten up all screws again.
- 6. Note : If one or some screws are fully tightened during assembly, chances are the others will not be aligned with holes. In addition, all the holes are designed to be relatively larger to provide more space for the adjustment of the screws.