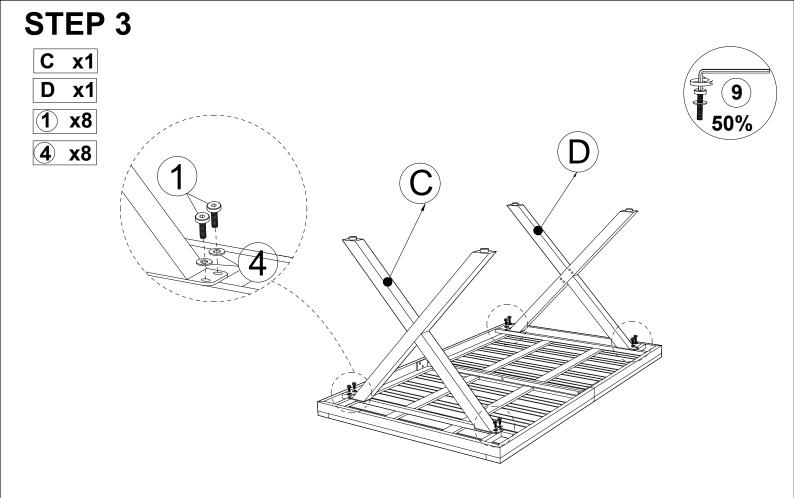

## STEP 2

Connect the Part from Step 1 & Flat Connector (J), tighten Bolt (1) & flat washer (4) with Allen Key (9).

Connect the Part from Step 2 & the Leg Table (C),(D) tighten Bolt (1) & flat Washer (4) & Allen Key (9).