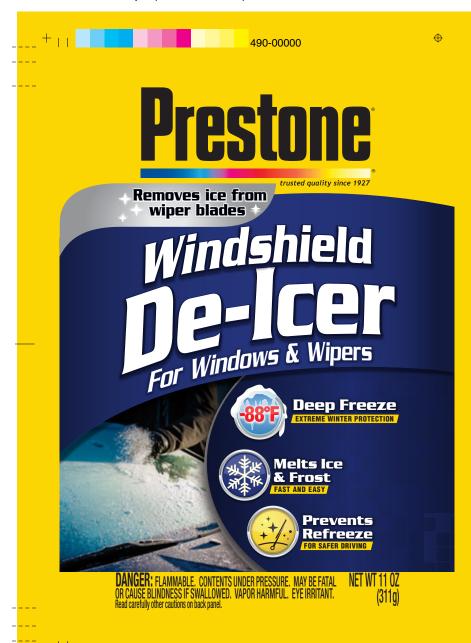

BALL Corp. (Conoweld II) 211 x 604 N.I.

Cold, wintery weather can create difficult driving conditions when ice and frost form on the windshield. PRESTONE® Windshield De-Icer for windows and wipers is specially designed to improve winter driving visibility by quickly melting light ice and frost.

• Deep freeze protection down to -88°F.

- Melts light ice and frost for clear window visibility.
  Cleans road spray, snow, sleet and freezing rain.
- Prevent refreeze and never scrape again.

• Removes ice from wiper blades

DIRECTIONS: Start car and turn on defroster. Spray on frosted or iced area.

Wait 15 seconds. Operate wipers to clean windshield. For Heavy Ice: Score surface of ice with scraper teeth, spray on and clear ice with scraper blade. After using product, wash hands thoroughly with soap and water. Note: Do not use on plastic windows. DO NOT INVERT CAN WHILE SPRAYING.