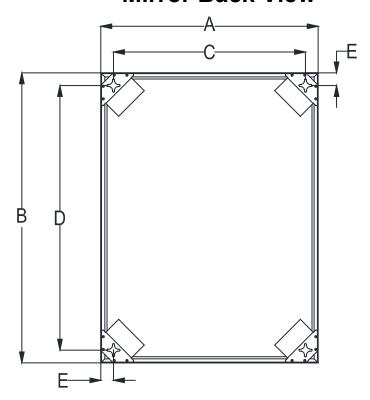

## **Mirror Back View**

## **Size & Distance Chart**

| A     | В           | С       | D               | Е      |
|-------|-------------|---------|-----------------|--------|
| 20"   | 30"         | 17. 24" | 27. 24          | 1.378" |
| 20"   | 36 <b>"</b> | 17. 24" | 33. 24"         | 1.378" |
| 20"   | 40"         | 17. 24" | 37. 24"         | 1.378" |
| 24"   | 30 <b>"</b> | 21. 24" | 27. 24"         | 1.378" |
| 24"   | 36 <b>"</b> | 21. 24" | 33. 24 <b>"</b> | 1.378" |
| 24"   | 40"         | 21.24"  | 37. 24"         | 1.378" |
| 27"   | 36"         | 24. 24" | 33. 24 <b>"</b> | 1.378" |
| 27"   | 40"         | 24. 24" | 37. 24 <b>"</b> | 1.378" |
| 30"   | 30"         | 27. 24" | 27. 24"         | 1.378" |
| 30"   | 36 <b>"</b> | 27. 24" | 33. 24"         | 1.378" |
| 30"   | 40"         | 27. 24" | 37. 24"         | 1.378" |
| 30"   | 48"         | 27. 24" | 45. 24"         | 1.378" |
| 36"   | 36 <b>"</b> | 33. 24" | 33. 24"         | 1.378" |
| 36"   | 48"         | 33. 24" | 37. 24"         | 1.378" |
| 23.6" | 31.5"       | 20.84"  | 28.74"          | 1.378" |

Accessory include
4pcs Anchors
4pcs Screws
1pc Mounting Template

Distance A is the mirror width

Distance B is the mirror height

Distance C is screws holes length for vertical mounting.

Distance D is screws holes length for horizontal mounting.