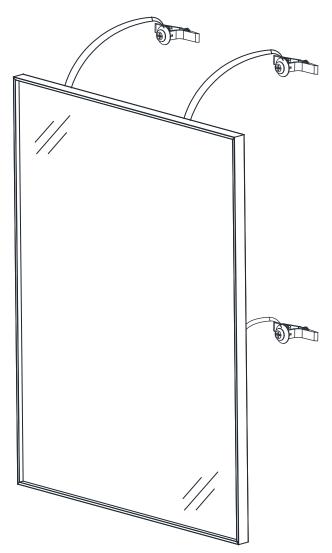

Select a disired position to mount the mirror.

Put the mounting template paper on wall.

Drill holes, insert wall anchors into the holes, then insert screws into anchors.

3 Hang mirror onto screws.