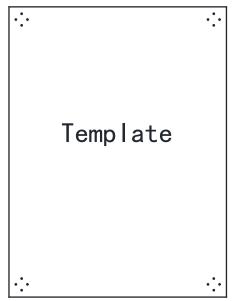

Accessory include
4pcs Anchors
4pcs Screws
1pc Mounting Template

Distance A is the mirror width

Distance B is the mirror height

Distance C is screws holes length for vertical mounting.

Distance D is screws holes length for horizontal mounting.

Select a disired position to mount the mirror.

Put the mounting template paper on wall.

Drill holes, insert wall anchors into the holes, then insert screws into anchors.

3 Hang mirror onto screws.