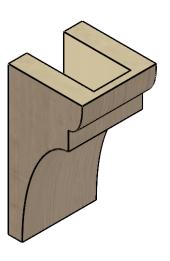

## **ISOMETRIC**

**EKENA MILLWORK** 2300 WEST MAIN ST. CLARKSVILLE, TX 75426 TOLL FREE: 866-607-0453 WWW.EKENAMILLWORK.COM

GENERATED DATE: 01/28/2023

1. INSTALLATION TO BE COMPLETED IN ACCORDANCE WITH MANUFACTURER'S SPECIFICATIONS.
2. DRAWING MAY NOT BE TO SCALE
3. THIS DRAWING IS INTENDED FOR DESIGN AND PLANNING PURPOSES ONLY.
4. ALL INFORMATION CONTAINED HEREIN WAS CURRENT AT THE TIME OF DEVELOPMENT BUT MUST BE REVIEWED AND APPROVED BY THE PRODUCT MANUFACTURER TO BE CONSIDERED ACCURATE.

## ITEM NUMBER: CORU04X04X08YORRCPR

4"W X 4"D X 8"H SERIES 2 WIDE YORKTOWN ROUGH CEDAR TIMBERTHANE FAUX WOOD CORBEL, PRIMED