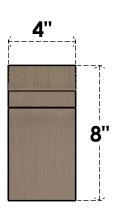

## FRONT PROFILE

## ITEM NUMBER: CORU04X04X08YORRCPR

4"W X 4"D X 8"H SERIES 2 WIDE YORKTOWN ROUGH CEDAR TIMBERTHANE FAUX WOOD CORBEL, PRIMED