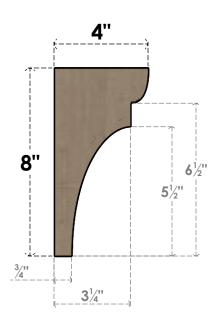

## SIDE PROFILE

## ITEM NUMBER: CORU04X04X08YORRCPR

4"W X 4"D X 8"H SERIES 2 WIDE YORKTOWN ROUGH CEDAR TIMBERTHANE FAUX WOOD CORBEL, PRIMED