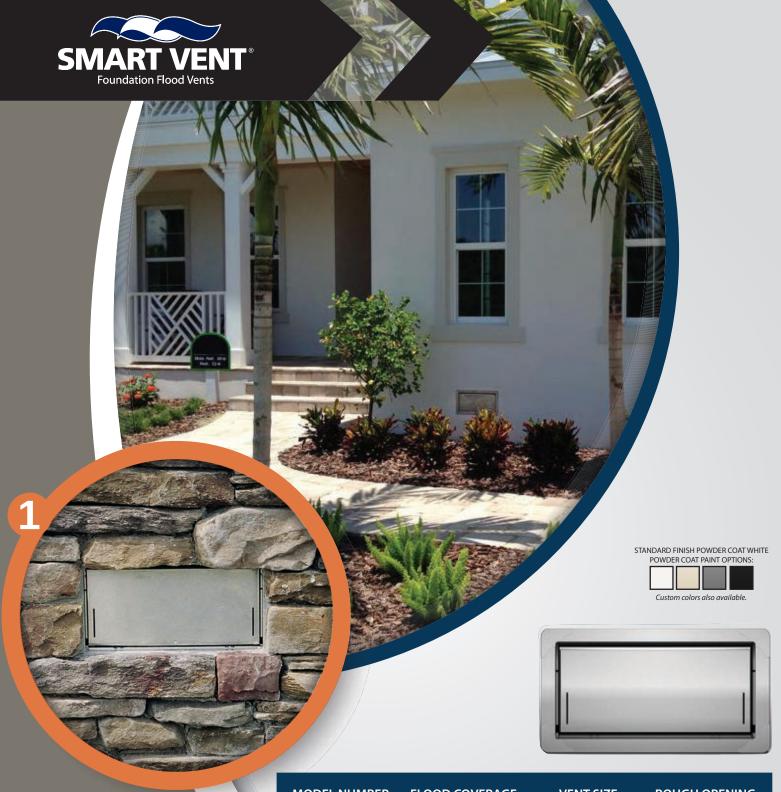

## 1 Flood Vent

**2** Stacker 1540-521

Stacker Models are twice as efficient as a single unit and are a great solution for large amounts of square footage, and in situations where there is not enough wall space to fit in single units.

## **3 Wood Wall** 1540-570

Wood Wall Models are designed to fit between studs spaced at 16" on center. Pre-drilled slots in the four corners on the vent flange make for an easy installation.

| MODEL NUMBER | FLOOD COVERAGE | VENT SIZE                                                                  | ROUGH OPENING                           |
|--------------|----------------|----------------------------------------------------------------------------|-----------------------------------------|
| 1540-520     | 200 sq. ft.    | 16"W x 8"H x 3"D                                                           | 16 \frac{1}{4} in x 8 \frac{1}{4} in    |
| 1540-521     | 400 sq. ft.    | 16"W x 16"H x 3"D                                                          | $16\frac{1}{4}$ in x $16\frac{3}{8}$ in |
| 1540-570     | 200 sq. ft.    | 14 <sup>1</sup> / <sub>2</sub> "W x 8 <sup>1</sup> / <sub>2</sub> "H x 3"D | $14\frac{1}{2}$ in x 8 $\frac{3}{4}$ in |