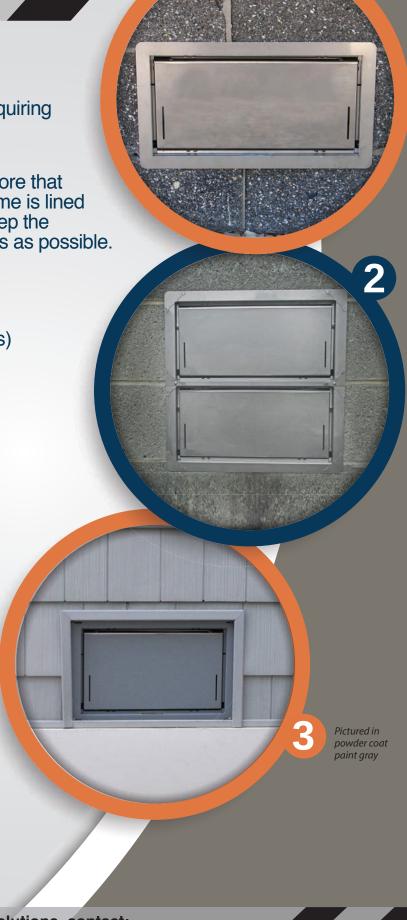

## INSULATED SERIES

This series of vents is ideal for areas requiring flood venting protection but no natural air ventilation.

The flood door contains a 2" insulated core that has an R-value of 8.34 and the vent frame is lined with felt weather stripping, helping to keep the enclosure as insulated from the elements as possible.

## **IDEAL FOR:**

- Garages
- Full height enclosures (e.g. walkouts)
- Conditioned crawlspaces
- Storage facilities
- Metal buildings
- Foyers