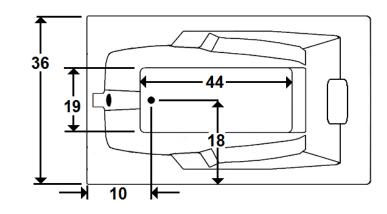

#### \*All dimensions are +/- 1/2" and subject to change without notice\* Confirm specifications before installation

Standard (S) Blower & Heater Location

## **Technical Information**

- Cut-Out Dimensions: 63 3/4" x 34"
- Weight: 140 lbs.
- Water Depth to Overflow: 14"
- Water Operating Level: NA
- Water Capacity: 64 gal.
- Sump Dimension: 44" x 19"