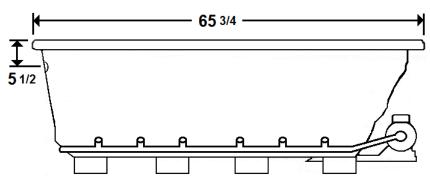

## **Technical Information**

- Cut-Out Dimensions: 63 3/4" x 34"
- Weight: 140 lbs.
- Water Depth to Overflow: 14"
- Water Operating Level: NA
- Water Capacity: 64 gal.
- Sump Dimension: 44" x 19"