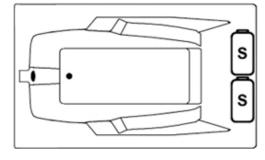

#### \*All dimensions are +/- 1/2" and subject to change without notice\* Confirm specifications before installation

Standard (S) Blower & Heater Location