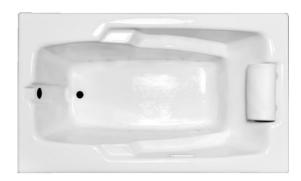

# MERCER VII 66" x 36" Drop-In Acrylic Air Bath

Model Number 3666MAH-WH Drop-In White Air Bath 3666MAH-BI

Drop-In Biscuit Air Bath

## **Technical Information**

- Cut-Out Dimensions: 63 3/4" x 34"
- Weight: 140 lbs.
- Water Depth to Overflow: 14"
- Water Operating Level: NA
- Water Capacity: 64 gal.
- Sump Dimension: 44" x 19"