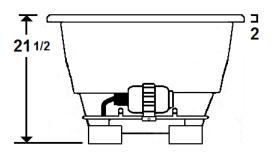

## **Technical Information**

- Cut-Out Dimensions: 63 3/4" x 34"
- Weight: 140 lbs.
- Water Depth to Overflow: 14"
- Water Operating Level: NA
- Water Capacity: 64 gal.
- Sump Dimension: 44" x 19"