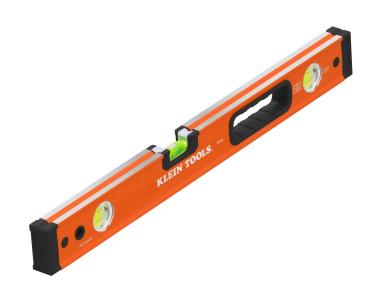

## Box Beam Level, 3 Vial, 24-Inch

Klein Tools' Box Beam Levels are precision-engineered with a robust aluminum frame, delivering exceptional accuracy in leveling and plumbing. Combining high-quality construction with advanced machining, these levels provide reliable, precise results, making them an essential tool for professionals demanding perfect layout and alignment.

## **Specifications**

| Туре:             | Box Beam Bubble Level                                     | Application:       | Leveling and Plumbing, Alignment |
|-------------------|-----------------------------------------------------------|--------------------|----------------------------------|
| Special Features: | High-Visibility Orange Body, Removable<br>Rubber End Caps | Material:          | Aluminum                         |
| Finish:           | Powder Coating                                            | Accuracy:          | 0.029 0° or 0.5mm/m              |
| Number of Vials:  | 3                                                         | Type of Vials:     | Clear Acrylic                    |
| Top Read:         | Yes                                                       | Vial Material:     | Mineral Spirits                  |
| Magnet Type:      | N/A                                                       | Number of Magnets: | N/A                              |
| Drop Protection:  | 6.6' (2 m)                                                | Case Included:     | No                               |
| Overall Length:   | 24" (61 cm)                                               | Overall Height:    | 2.50" (6.35 cm)                  |
| Overall Width:    | 1.18" (3.0cm)                                             | Weight:            | 1.48 lb (0.7 kg)                 |