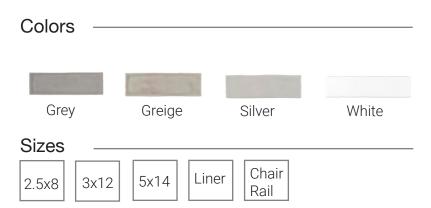

### **Specifications**

**Piece Size:** 2.46-in x 7.87-in **Coverage/Pc:** 0.13 sqft/pc **Coverage/Box:** 5.36/sqft

Pieces/Box: 40

Tile Format: Loose Piece Chip Size: 2.5" x 8" Thickness: 0.354 mm Material: Ceramic Finish: Glazed

**Shade Variation:** V2 (slight variation) **Water Absorption**: Impervious

**Chemical Resistant: No** 

**PEI:** Not rated