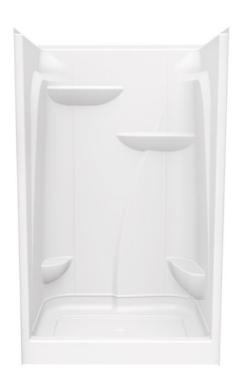

# Louisa 48 x 36 x 78 Low Threshold Shower

#### **Features**

- Easy one-piece installation. No seams & no grouting
- Standard 6 " threshold
- Integral comfort height molded seat and footrest
- Sturdy shower base with textured floor and Nida-Core reinforcement accommodates a shower door
- Multiple accessory shelves
- Premium cast acrylic with fiberglass reinforcement
- High Gloss, attractive, and easy to clean
- Meets or exceeds UPC, IPC, ANSI Z124.1, NAHB, FHA
- Made in the USA
- Limited Lifetime warranty