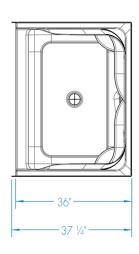

#### **DIMENSIONS**

| Specifications                  | inches      |
|---------------------------------|-------------|
| Width: Overall / Net            | 48          |
| Depth: Overall / Net            | 37 1/4 / 36 |
| Height: Overall / Net           | 79 1/4 / 78 |
| Enclosure Opening               | 44          |
| Skirt Height                    | 6           |
| Drain Rough-In (from Back Wall) | 17 3/4      |
| Drain Rough-In (from Side Wall) | 24          |
| Drain: Diameter / Clearance     | 3 1/4 / 3/4 |