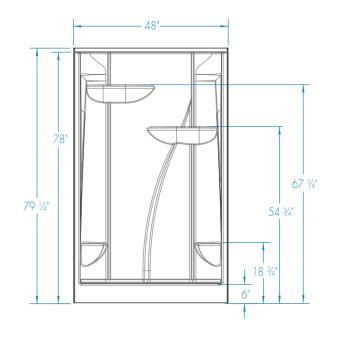

#### **DIMENSIONS**

| Specifications                  | inches      |
|---------------------------------|-------------|
| Width: Overall / Net            | 48          |
| Depth: Overall / Net            | 37 1/4 / 36 |
| Height: Overall / Net           | 79 1/4 / 78 |
| Enclosure Opening               | 44          |
| Skirt Height                    | 6           |
| Drain Rough-In (from Back Wall) | 17 3/4      |
| Drain Rough-In (from Side Wall) | 24          |
| Drain: Diameter / Clearance     | 3 1/4 / 3/4 |