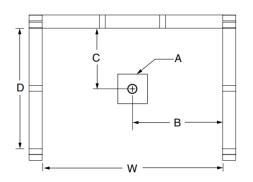

#### FRAMING DIMENSIONS inches

| Туре   | <b>D</b><br>Depth | <b>W</b><br>Width | <b>H</b><br>Height | A<br>Box-Out | В  | С     |
|--------|-------------------|-------------------|--------------------|--------------|----|-------|
| Alcove | 37 1/4            | 48 <b>1/8</b>     | _                  | 6 x 6        | 24 | 173/4 |