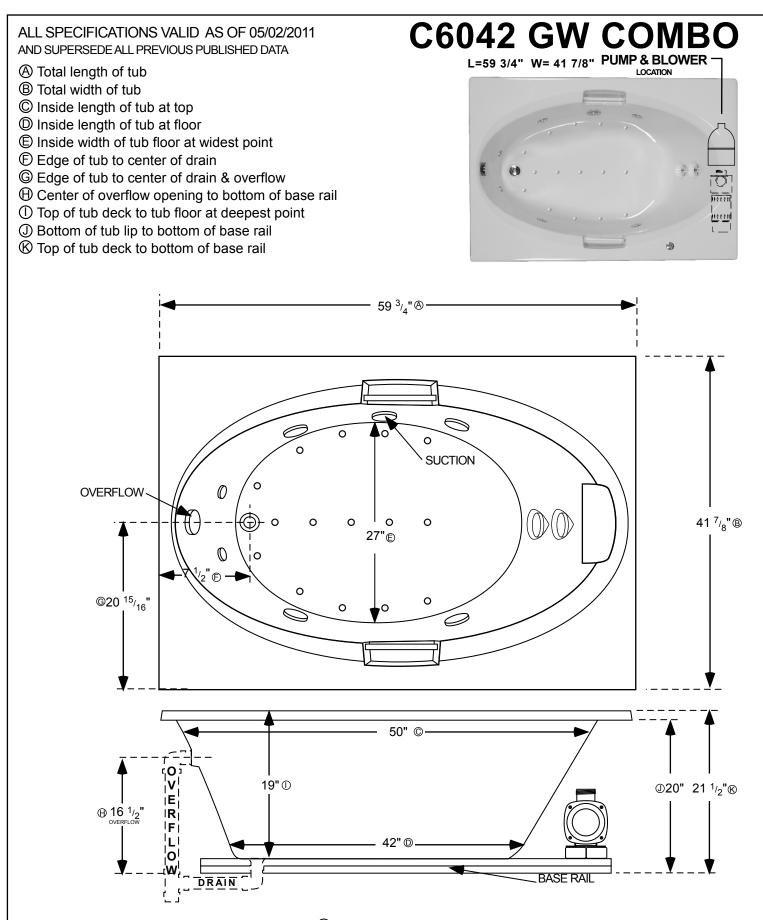

INSTALLATION: Add 1/2" to 1" height of tub at point () to allow space for bedding compound. All Watertech Whirlpool Baths require mortar to be placed under tub for tub bedding. Please measure tub before building tub cabinet. Drawing shows standard pump location for this tub. Custom pump locations available - please call Watertech Whirlpool Baths for details. Measurements are plus or minus 1/2", and are subject to change without notice. Filling this tub to the maximum may require an above average size or dedicated water heater. This data sheet supersedes all specifications published prior to this publication date.