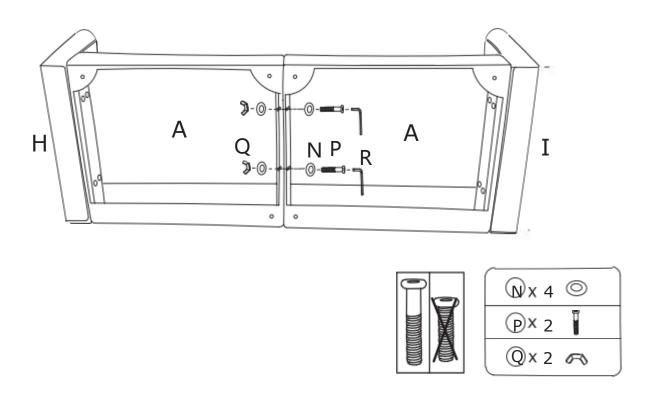

STEP 3: Assemble Seat frame (A) and Seat frame (A)with Butterfly nuts (Q) Washers (N) and Bolts (P).

If you buy a multi-seater sofa, the assembly process is the same as for loveseatsofa.

STEP 4: Assemble the Legs (G) on the sofa with Gaskets (L).