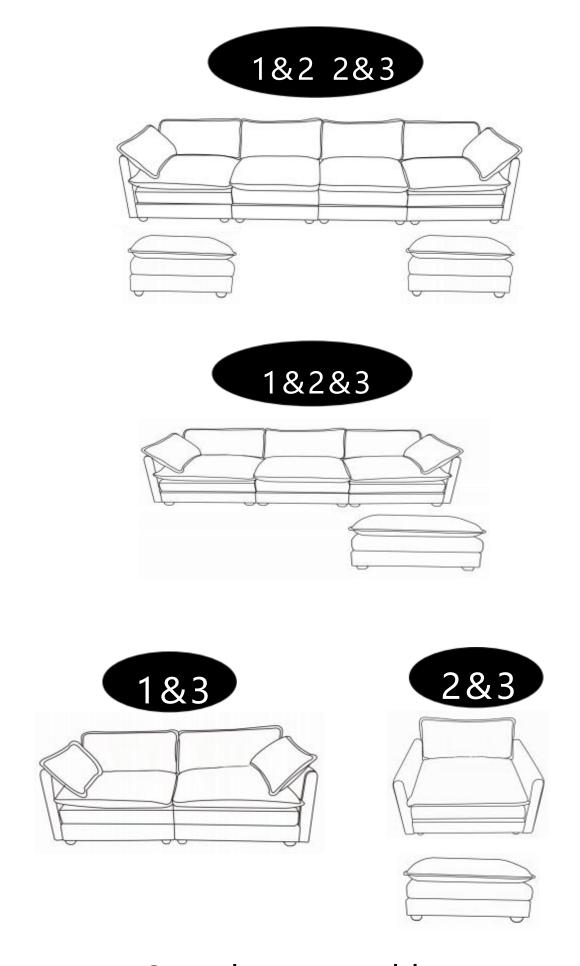

## The exact number of boxes will be determined by the combination you purchase.

U Shaped: Box 1 + Box 2 \* 2 + Box 3 L Shaped: Box 1 + Box 2 + Box 3

Loveseat: Box 1 + Box 3 Armchair & Ottoman: Box 2 + Box 3