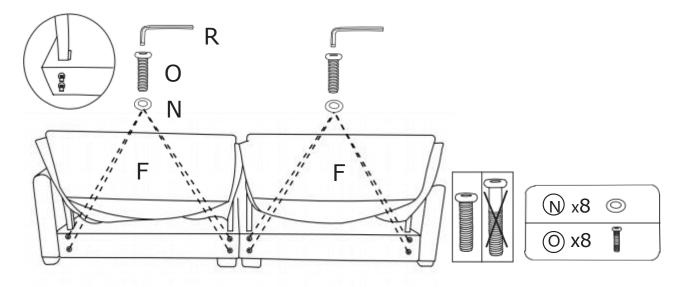

If you buy a multi-seater sofa, the assembly process is the same as for loveseatsofa.

STEP 5: Assemble the Legs (G) on the ottoman frame with Gaskets (L) .

STEP 6: Insert the Backrest (F) into the designated holes, using Washer (N) and Bolts (O) to 70% tightess, and them tighten the all Bolts on the seat.