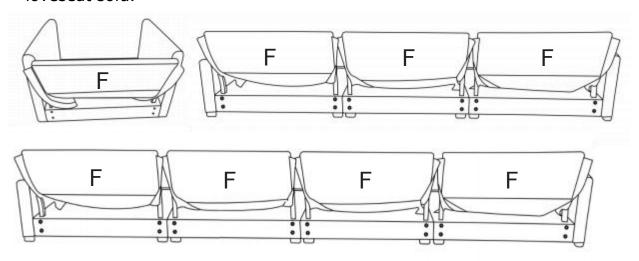

If you buy a multi-seater sofa, the assembly process is the same as for loveseatsofa.

STEP 5: Assemble the Legs (G) on the ottoman frame with Gaskets (L) .

STEP 6: Insert the Backrest (F) into the designated holes, using Washer (N) and Bolts (O) to 70% tightess, and them tighten the all Bolts on the seat.