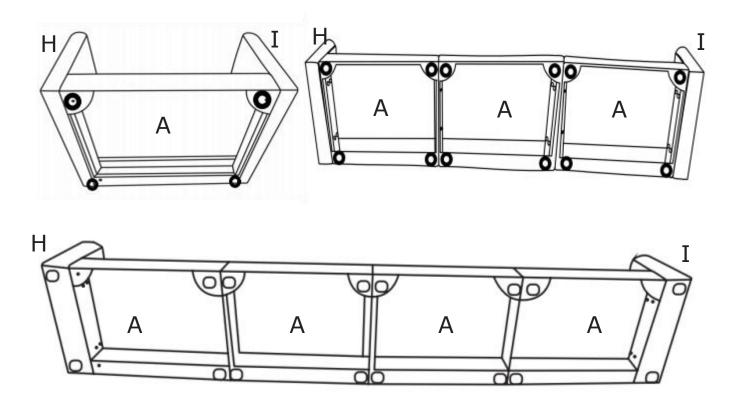

## **ASSEMBLY**INSTRUCTIONS

STEP 1: Assemble the Left armrest (H) to the Seat frame (A) with Washers (N) and Bolts (O).

STEP 2: Assemble the Right armrest (I) to the Seat frame (A) with Washers (N) and Bolts (O).

STEP 3: Assemble Seat frame (A) and Seat frame (A)with Butterfly nuts (Q) Washers (N) and Bolts (P).

If you buy a multi-seater sofa, the assembly process is the same as for loveseatsofa.

STEP 4: Assemble the Legs (G) on the sofa with Gaskets (L).