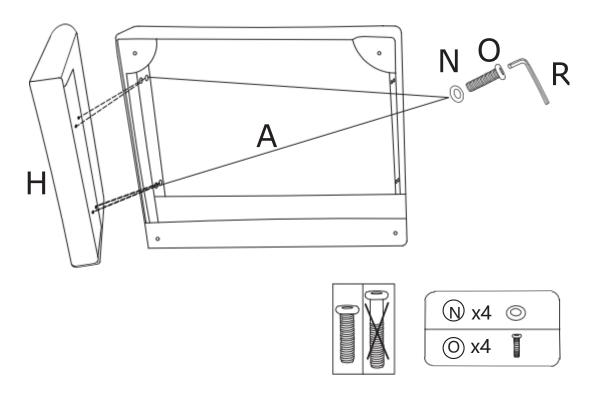

## **ASSEMBLY**INSTRUCTIONS

STEP 1: Assemble the Left armrest (H) to the Seat frame (A) with Washers (N) and Bolts (O).

STEP 2: Assemble the Right armrest (I) to the Seat frame (A) with Washers (N) and Bolts (O).