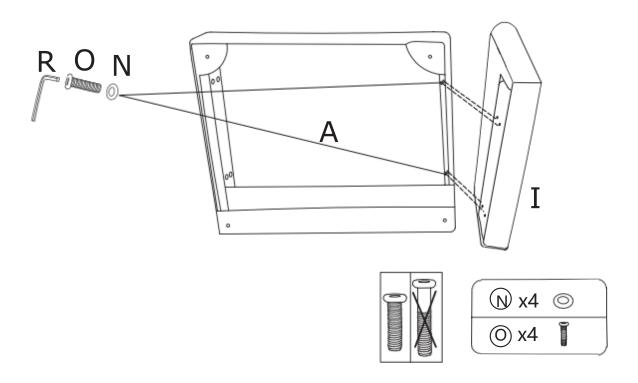

## **ASSEMBLY**INSTRUCTIONS

STEP 1: Assemble the Left armrest (H) to the Seat frame (A) with Washers (N) and Bolts (O).

STEP 2: Assemble the Right armrest (I) to the Seat frame (A) with Washers (N) and Bolts (O).