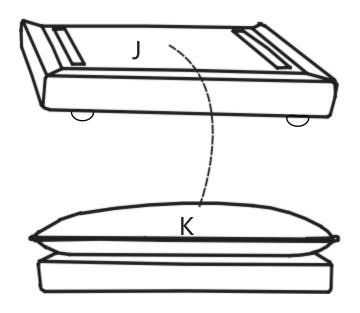

STEP 8: Place Seat Cushions (B) and Back Cushions (C)and Arm Pillow (D) , and make sure it's will fitted.

STEP 9: Place seat Ottoman cushion (K) on the Ottoman frame (J).

Complete assembly