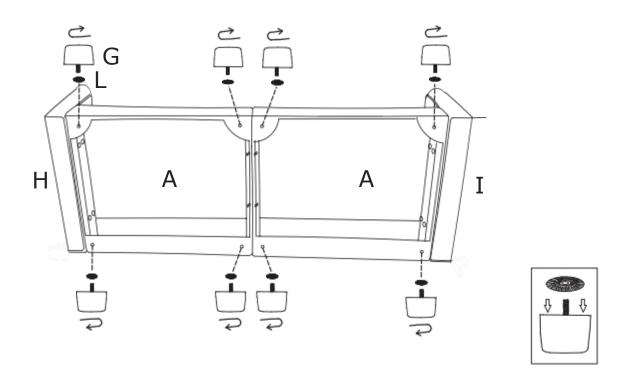

STEP 3: Assemble Seat frame (A) and Seat frame (A)with Butterfly nuts (Q) Washers (N) and Bolts (P).

If you buy a multi-seater sofa, the assembly process is the same as for loveseatsofa.

STEP 4: Assemble the Legs (G) on the sofa with Gaskets (L).