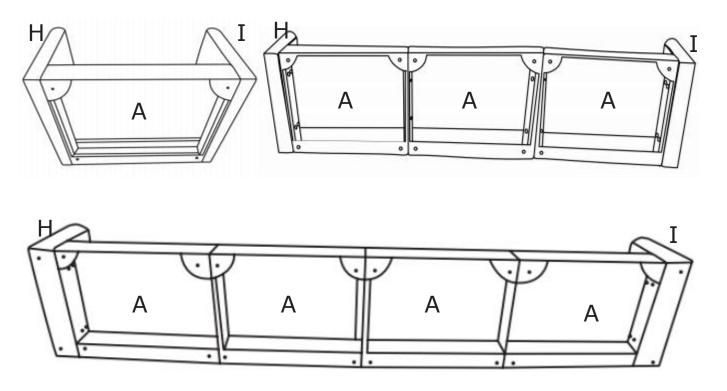

STEP 3: Assemble Seat frame (A) and Seat frame (A)with Butterfly nuts (Q) Washers (N) and Bolts (P).

If you buy a multi-seater sofa, the assembly process is the same as for loveseatsofa.

STEP 4: Assemble the Legs (G) on the sofa with Gaskets (L).