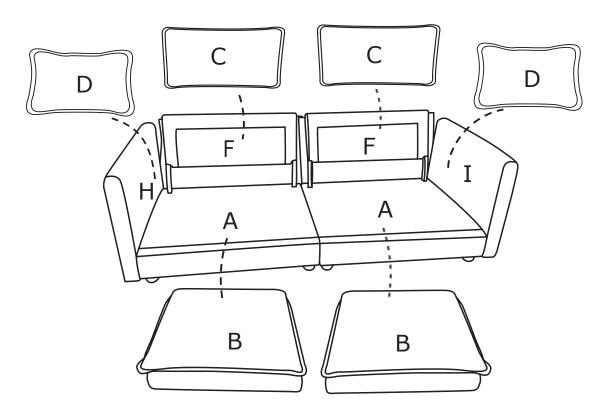

STEP 8: Place Seat Cushions (B) and Back Cushions (C)and Arm Pillow (D) , and make sure it's will fitted.

STEP 9: Place seat Ottoman cushion (K) on the Ottoman frame (J).

Complete assembly