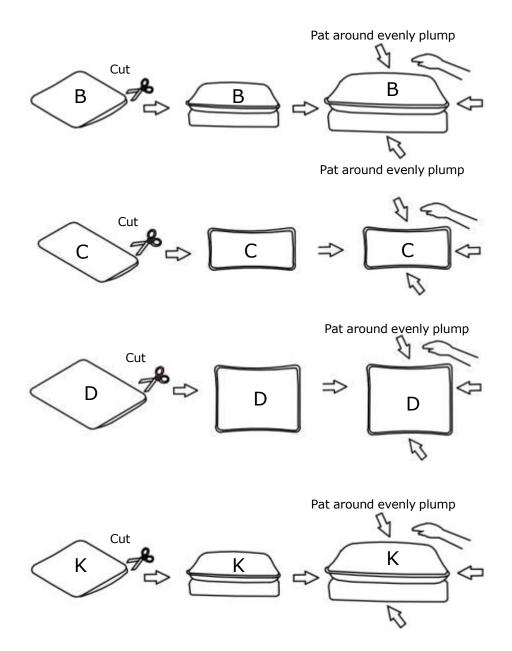

If you buy a multi-seater sofa, the assembly process is the same as for loveseat sofa.

STEP 7: The cushions is packaged by vacuum compression. After cutting the package, it rebounds quickly within 4 hours. If the fabric has wrinkes, it will basically disappear after standing for 72 hours

STEP 8: Place Seat Cushions (B) and Back Cushions (C)and Arm Pillow (D) , and make sure it's will fitted.

STEP 9: Place seat Ottoman cushion (K) on the Ottoman frame (J).

Complete assembly