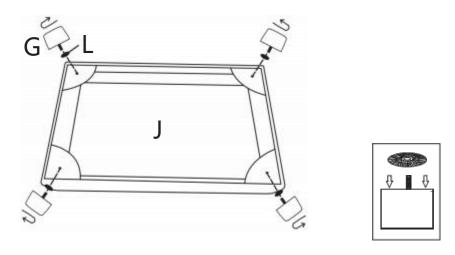

STEP 3: Assemble Seat frame (A) and Seat frame (A)with Butterfly nuts (Q) Washers (N) and Bolts (P).

If you buy a multi-seater sofa, the assembly process is the same as for loveseatsofa.

STEP 4: Assemble the Legs (G) on the sofa with Gaskets (L).

If you buy a multi-seater sofa, the assembly process is the same as for loveseatsofa.

STEP 5: Assemble the Legs (G) on the ottoman frame with Gaskets (L) .

STEP 6: Insert the Backrest (F) into the designated holes, using Washer (N) and Bolts (O) to 70% tightess, and them tighten the all Bolts on the seat.