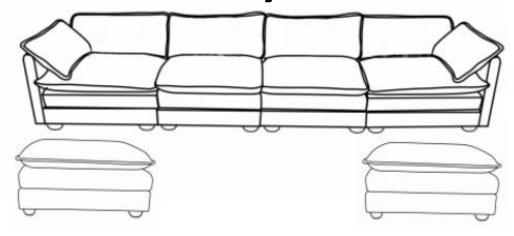

## The modular sectional couch will be shipped in multiple boxes.

Box 1 - 2 single sofas and 2 pillows. ITEM NO. E046-002-001
Box 2 - 1 single sofa and 1 ottoman. ITEM NO. E046-003-001
Box 3 - Left and right armrests. ITEM NO. E046-001-001

## The exact number of boxes will be determined by the combination you purchase.

U Shaped: Box 1 + Box 2 \* 2 + Box 3 L Shaped: Box 1 + Box 2 + Box 3

Loveseat: Box 1 + Box 3 Armchair & Ottoman: Box 2 + Box 3